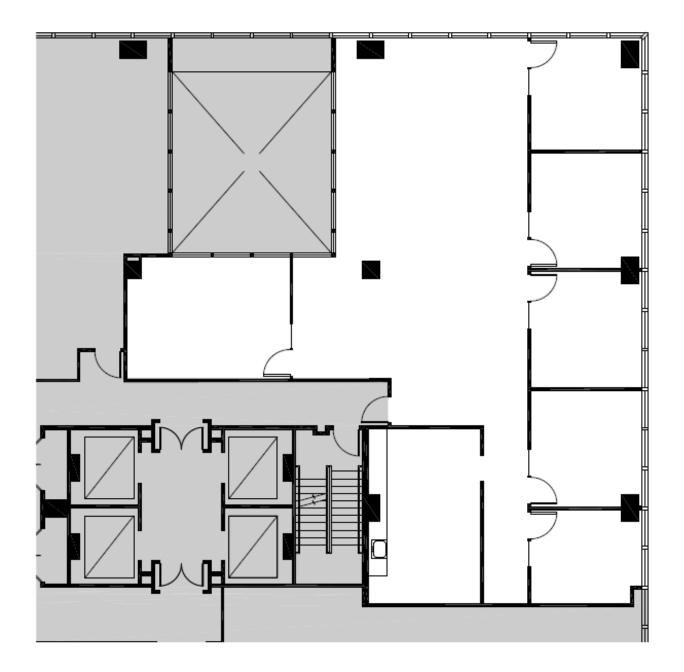

## **Space Profile**

**Premises** Suite 320

**RSF** 3,086 RSF

**Rental Rate** \$2.50/mo FSG

**Term** Through 8/31/2020

**Immediately** 

### **Features**

**Availability** 

- On top of 12th Street BART
- Large kitchen / break room
- Mix of open space and breakout rooms
- Surrounded by great restaurants and amenities