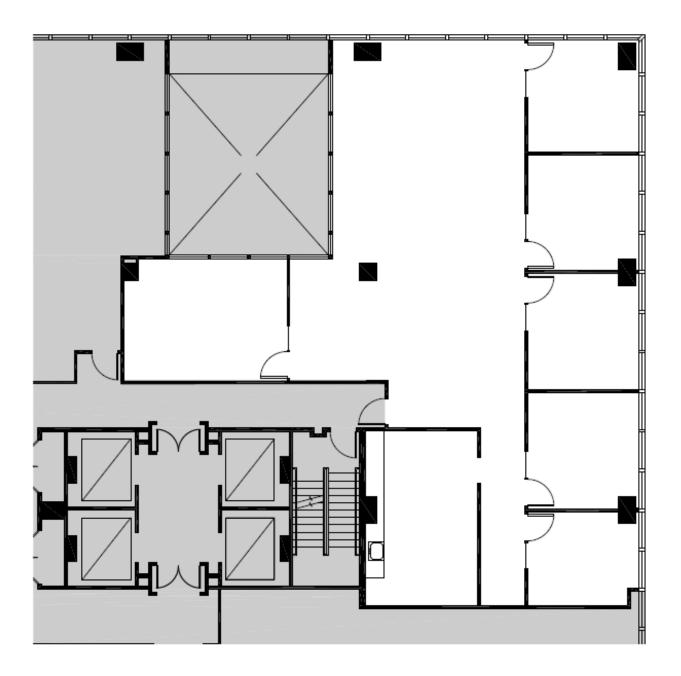

## **Space Profile**

Premises Suite 320

**RSF** 3,086 RSF

**Rental Rate** \$3.95/mo FSG

**Availability** Immediately

**Term** Through 8/31/2020

### **Features**

- On top of 12th Street BART
- Large kitchen / break room
- Mix of open space and breakout rooms
- Surrounded by great restaurants and amenities