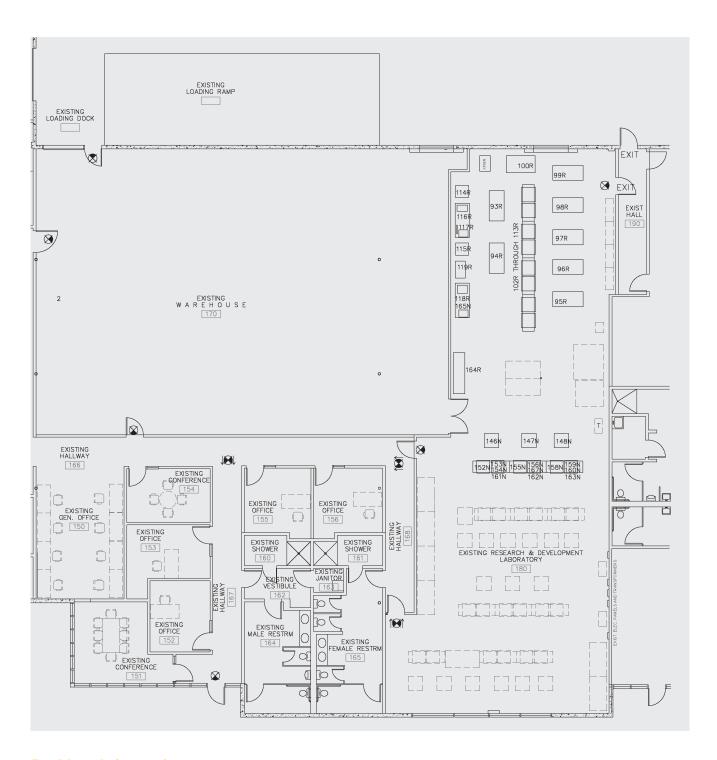

# **Features**

- Tenant improvement allowance available
- Mix of lab, office, and warehouse space
- Heavy power and HVAC
- Former HQ of battery company (HCP Britannia Point Eden Research Park)
- Situated in premier Life Science park
- Growth opportunities nearby
- Great access to Highway 92