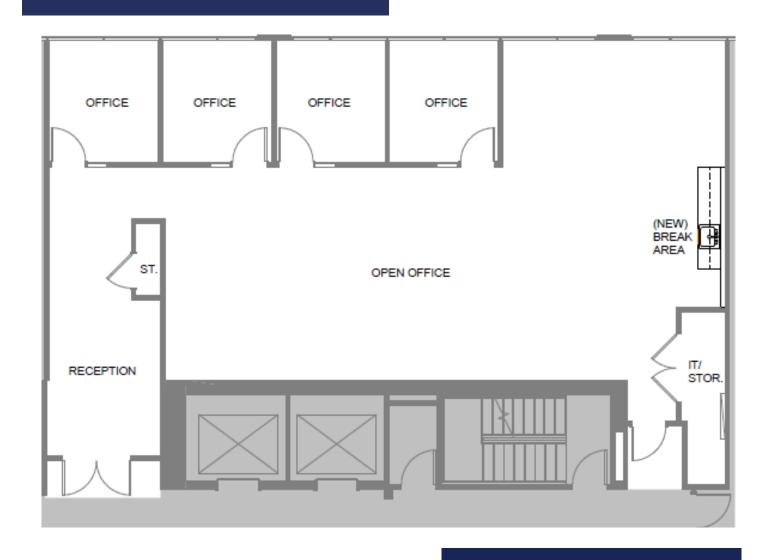

### **Space Profile:**

Premises Suite 810

**RSF** 2,283 RSF

Rental Rate Negotiable

Availability 90 days

**Term** Through October 31, 2022

### **Features:**

- Views of the Bay
- Predominantly open plan
- Reception
- 4 meeting rooms
- Kitchenette
- Access to building conference room