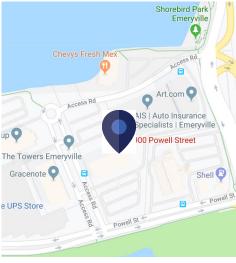

## **Sublease**

# 1900 Powell Street

Emeryville, CA 94608

### **Space Profile:**

Premises Suite 810

**RSF** 2,283 RSF

Rental Rate Negotiable

Availability 90 days

**Term** Through October 31, 2022



### **Features:**

- Views of the Bay
- Predominantly open plan
- Reception
- 4 meeting rooms
- Kitchenette
- Access to building conference room



### **Contact:**

#### **Scott Stone**

510.593.4002 sstone@cresa.com BRE# 01230051

#### Jonathan Zoucha

415.394.1044 jzoucha@cresa.com BRE# 02080002





### 1900 Powell Street

Emeryville, CA 94608

### **Contact:**

### **Scott Stone**

510.593.4002 sstone@cresa.com BRE# 01230051

#### **Jonathan Zoucha**

415.394.1044 jzoucha@cresa.com BRE# 02080002











# 1900 Powell Street

Emeryville, CA 94608



### **Contact:**

**Scott Stone** 510.593.4002 sstone@cresa.com BRE# 01230051 **Jonathan Zoucha** 415.394.1044 jzoucha@cresa.com BRE# 02080002