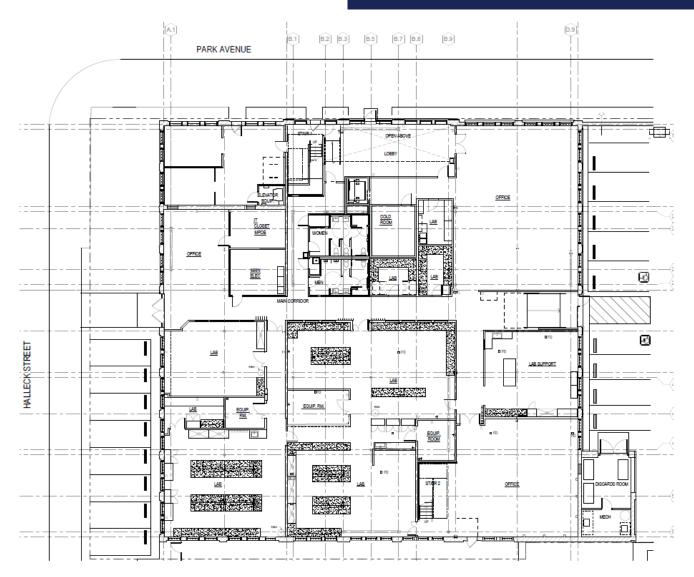

### 1545 Park Avenue - 1st Floor

**Emeryville, CA** 

#### **Features:**

- Distributed Clean Dry Compressed Air and Vacuum (via new Atlas Copco systems)
- New Diesel Emergency Generator (permitted and ready for use) 125KVA
- Dedicated loading dock and warehouse
- 13 x 15 Walk in Coldroom (2-8c) from Cold Room Solutions
- · Secured employee parking with automated, secured gate
- Includes specialized labs such as lab services, analytical labs, fermentation labs and dark room
- 8 new Hanson Fume Hoods
- Upgraded power to 1200A @480/277