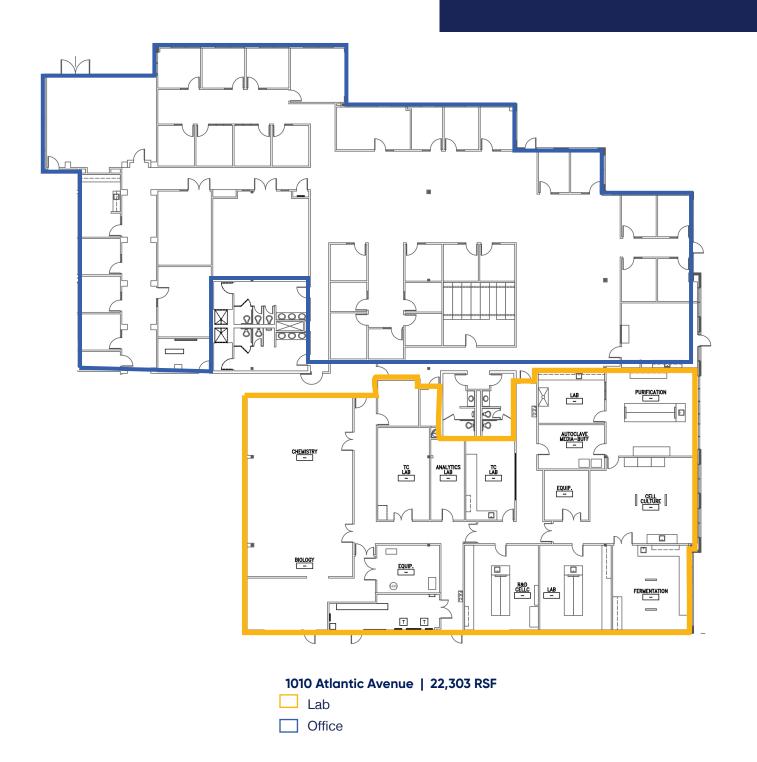

# 1010 Atlantic Avenue Laboratory and offices

**RSF** 22,303

Rental Rate Call for quote

Availability 120 days

**Term** Through 1/31/2023

## **1010 Atlantic Avenue**

Alameda, CA

Cresa © 2020. All rights reserved. The information contained in this document has been obtained from sources believed reliable. While Cresa does not doubt its accuracy, Cresa has not verified it and makes no guarantee, warranty, or representation about it. It is your responsibility to independently confirm its accuracy and completeness. Any projections, opinions, assumptions or estimates used are for example only and do not represent the current or future performance of the property. The value of this transaction to you depends on tax and other factors which should be evaluated by your tax, financial and legal advisors. You and your advisors should conduct a careful, independent investigation of the property to determine to your satisfaction the suitability of the property for your needs.