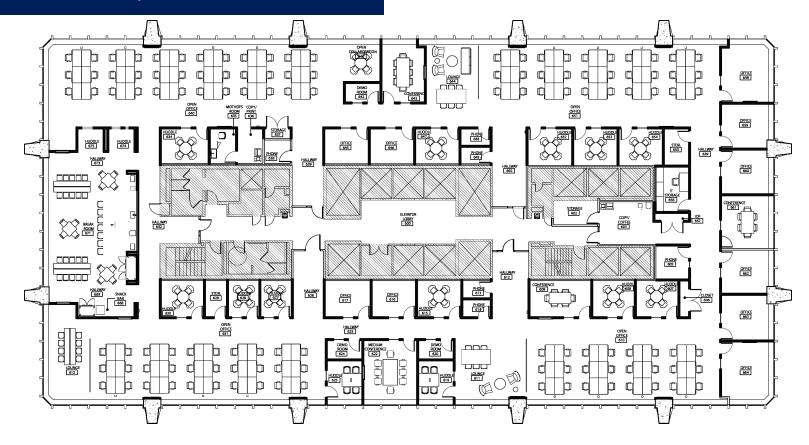

## **Space Profile:**

**Premises** 19,809 - 39,618 RSF

Rental Rate \$20.00/SF NNN

**2022 OpEx** \$16.86/RSF

**Availability** NOW

**Sublease Exp** 5/31/2026

Furniture FF&E Available

Parking Up to 50+ Spaces @ Mkt

Rates

## **Building Amenities:**

- Exercise facility with shower and lockers
- Common conference and training rooms
- Adjacent to 16th St. Mall
- On-site 24x7 security
- Recently upgraded lobby and common areas



## For More Information

Chad Kollar 720.253.5025 ckollar@cresa.com Rick Door 303.548.1671 rdoor@cresa.com

### FLOOR PLAN | 6th Floor - 19,809 SF



### FLOOR PLAN | 7th Floor - 19,809 SF







# 950 17th Street

Floors 6 & 7 Denver, CO 80202



## **For More Information**

## **Chad Kollar**

720.253.5025 ckollar@cresa.com

### **Rick Door**

303.548.1671 rdoor@cresa.com