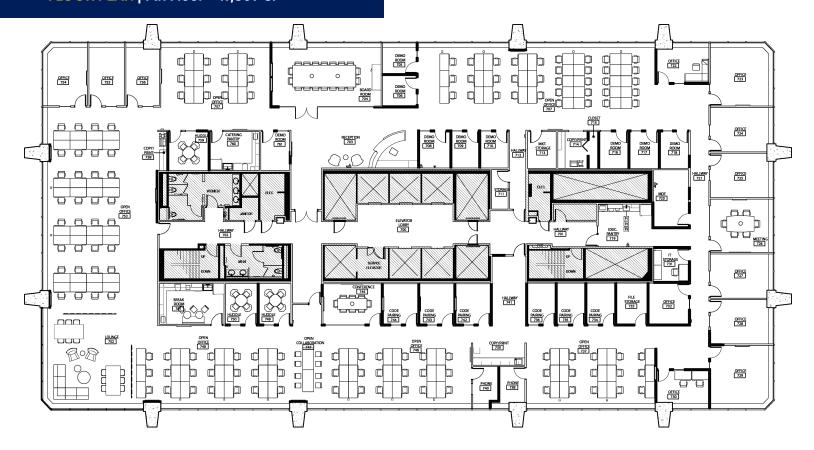

## **Space Profile:**

**Premises** 19,809 - 39,618 RSF

Rental Rate \$20.00/SF NNN

**2022 OpEx** \$16.86/RSF

**Availability** NOW

**Sublease Exp** 5/31/2026

Furniture FF&E Available

Parking Up to 50+ Spaces @ Mkt

Rates

## **Building Amenities:**

- Exercise facility with shower and lockers
- Common conference and training rooms
- Adjacent to 16th St. Mall
- On-site 24x7 security
- Recently upgraded lobby and common areas



## For More Information

Chad Kollar 720.253.5025 ckollar@cresa.com Rick Door 303.548.1671 rdoor@cresa.com

### FLOOR PLAN | 6th Floor - 19,809 SF



### FLOOR PLAN | 7th Floor - 19,809 SF







# 950 17th Street

Floors 6 & 7 Denver, CO 80202



## **For More Information**

## **Chad Kollar**

720.253.5025 ckollar@cresa.com

### **Rick Door**

303.548.1671 rdoor@cresa.com