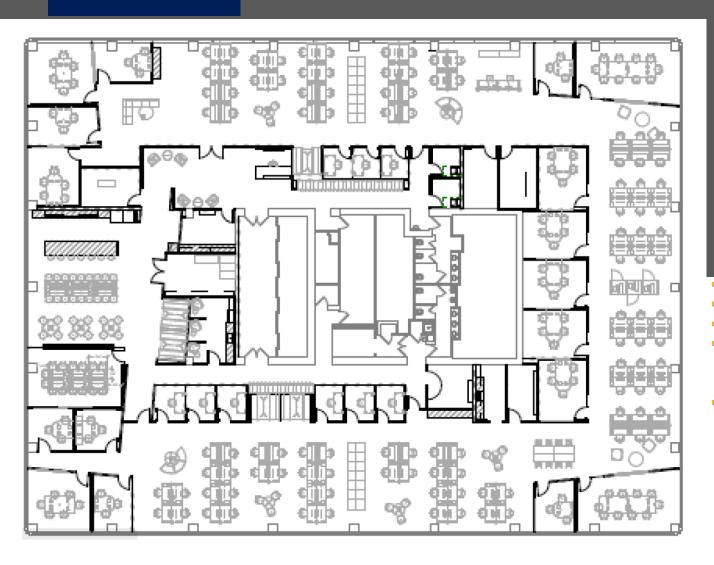

### 15th Floor | 19,895 Total RSF:

- 74 Existing Workstations with Room for up to 106
- 2 Large Conference Rooms
- 3 Medium Conference Rooms
- 9 Closed Huddle Rooms
- 9 Open Huddle Rooms
- Multiple Soft Seating Areas

- Café/Tenant Lounge
- 2nd Kitchen
- Mother's Room
- Reception
- "War Room"
- Private Phone Booths