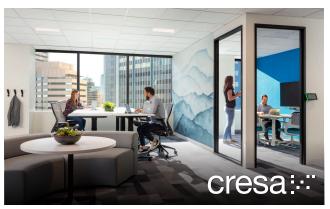

#### **Features:**

- Brand new Plug-N-Play Opportunity
- Full floor space
- On-site fitness center with showers & lockers
- Newly remodeled lobby
- Adjacent to Grand Hyatt Hotel
- Attached parking garage
- On-site conferencing facilities
- Tenant Lounge
- Snarf's & FedEx Office

### 15th Floor | 19,895 Total RSF:

- 74 Existing Workstations with Room for up to 106
- 2 Large Conference Rooms
- 3 Medium Conference Rooms
- 9 Closed Huddle Rooms
- 9 Open Huddle Rooms
- Multiple Soft Seating Areas

- Café/Tenant Lounge
- 2nd Kitchen
- Mother's Room
- Reception
- "War Room"
- Private Phone Booths