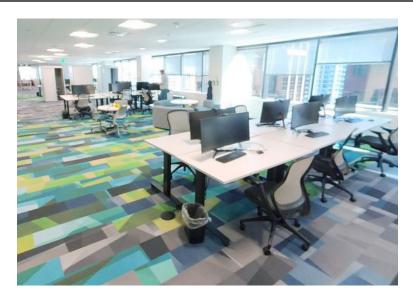

### 15th Floor | 19,895 Total RSF:

- 74 Existing Workstations with Room for up to 106
- 2 Large Conference Rooms
- 3 Medium Conference Rooms
- 9 Closed Huddle Rooms
- 9 Open Huddle Rooms
- Multiple Soft Seating Areas