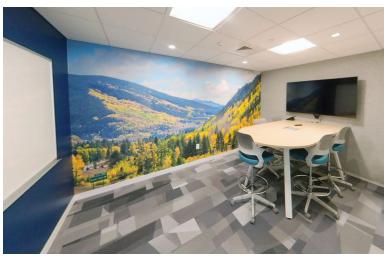

### 15th Floor | 19,895 Total RSF:

- 74 Existing Workstations with Room for up to 106
- 2 Large Conference Rooms
- 3 Medium Conference Rooms
- 9 Closed Huddle Rooms
- 9 Open Huddle Rooms
- Multiple Soft Seating Areas

- Café/Tenant Lounge
- 2nd Kitchen
- Mother's Room
- Reception
- "War Room"
- Private Phone Booths