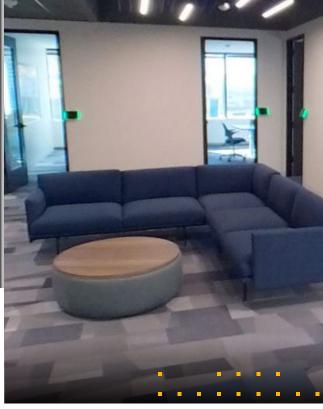

### 15th Floor | 19,895 Total RSF:

- 74 Existing Workstations with Room for up to 106
- 2 Large Conference Rooms
- 3 Medium Conference Rooms
- 9 Closed Huddle Rooms
- 9 Open Huddle Rooms
- Multiple Soft Seating Areas

- Café/Tenant Lounge
- 2nd Kitchen
- Mother's Room
- Reception
- "War Room"
- Private Phone Booths