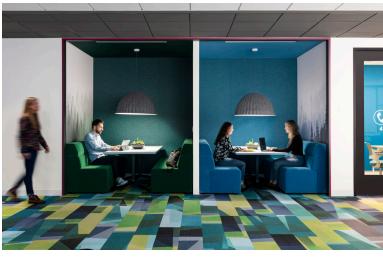

### 15th Floor | 19,895 Total RSF:

- 74 Existing Workstations with Room for up to 106
- 2 Large Conference Rooms
- 3 Medium Conference Rooms
- 9 Closed Huddle Rooms
- 9 Open Huddle Rooms
- Multiple Soft Seating Areas

- Café/Tenant Lounge
- 2nd Kitchen
- Mother's Room
- Reception
- "War Room"
- Private Phone Booths