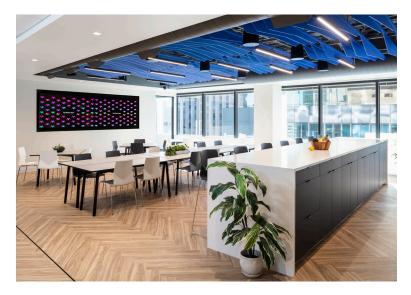

### 15th Floor | 19,895 Total RSF:

- 74 Existing Workstations with Room for up to 106
- 2 Large Conference Rooms
- 3 Medium Conference Rooms
- 9 Closed Huddle Rooms
- 9 Open Huddle Rooms
- Multiple Soft Seating Areas

- Café/Tenant Lounge
- 2nd Kitchen
- Mother's Room
- Reception
- "War Room"
- Private Phone Booths