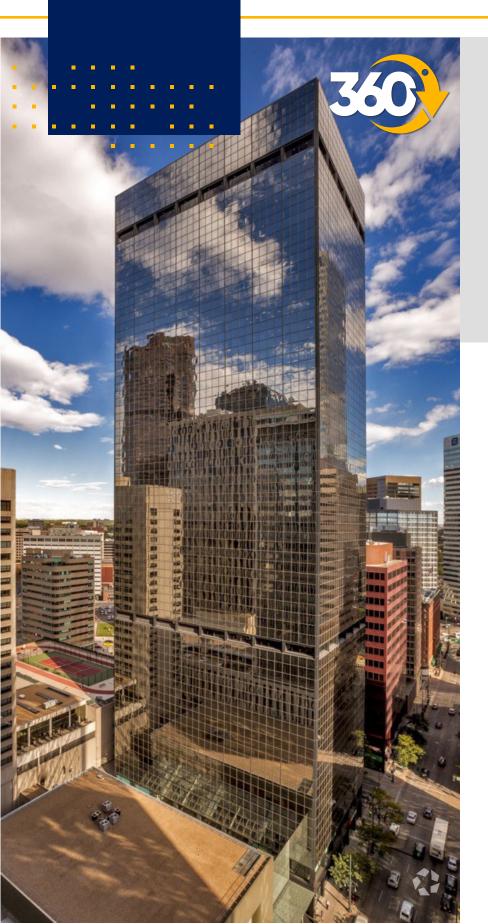

## **555 17th STREET**

Denver, CO 80202



#### **Space Profile:**

Premises 15th Floor (Divisible)

9,500 - 19,895 SF

Lease Term Through Nov 30, 2031 (shorter terms considered)

Lease Rate Negotiable

New Furniture, Fixtures,

FF&E Equipment, Audio &

Visual Available

#### **Features:**

- Brand new Plug-N-Play Opportunity
- Full floor space
- On-site fitness center with showers & lockers
- Newly remodeled lobby
- Adjacent to Grand Hyatt Hotel
- Attached parking garage
- On-site conferencing facilities
- Tenant Lounge
- Snarf's & FedEx Office



FOR MORE INFORMATION

Rick Door 303.548.1671 | rdoor@cresa.com

Scott Churchley

303.579.0311 | schurchley@cresa.com

# 555 17th STREET

Denver, CO 80202













# 555 17th STREET

Denver, CO 80202

360



### 15th Floor | 19,895 Total RSF:

- 74 Existing Workstations with Room fo