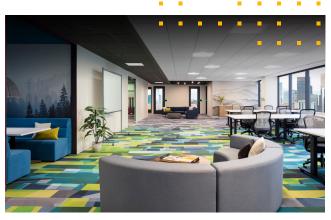

#### **Features:**

- Brand new Plug-N-Play Opportunity
- Full floor space
- On-site fitness center with showers & lockers
- Newly remodeled lobby
- Adjacent to Grand Hyatt Hotel
- Attached parking garage
- On-site conferencing facilities
- Tenant Lounge
- Snarf's & FedEx Office

### 15th Floor | 19,895 Total RSF:

- 74 Existing Workstations with Room for up to 106
- 2 Large Conference Rooms
- 3 Medium Conference Rooms
- 9 Closed Huddle Rooms
- 9 Open Huddle Rooms
- Multiple Soft Seating Areas

- Café/Tenant Lounge
- 2nd Kitchen
- Mother's Room
- Reception
- "War Room"
- Private Phone Booths