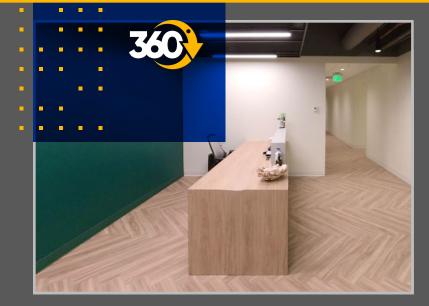

# 555 17th STREET

Denver, CO 80202

360

### 15th Floor | 19,895 Total RSF:

- 74 Existing Workstations with Room for up to 106
- 2 Large Conference Rooms
- 3 Medium Conference Rooms
- 9 Closed Huddle Rooms
- 9 Open Huddle Rooms
- Multiple Soft Seating Areas

- Café/Tenant Lounge
- 2nd Kitchen
- Mother's Room
- Reception
- "War Room"
- Private Phone Booths