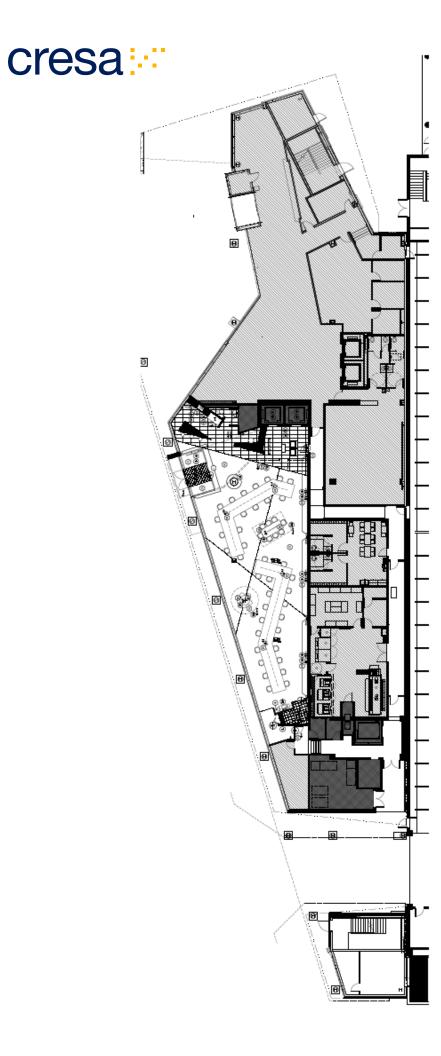

-----------------------------------------------------------------------|
| LED                        | 11/30/2028 (Flexible Term)                                                   |
| Taxes & OPEX<br>(Estimate) | \$17.00/SF                                                                   |
| Rental Rate                | Negotiable                                                                   |
| Parking                    | 104 Parking spaces available in adjacent, attached structure at market rates |



#### Features:

- Luxury, Boutique Hotel Amenities
- Parking Garage
- Access to I-25, Speer Blvd, and Cherry Creek
- Modern Architecture
- FF&E Can be made available

#### For More Information

Chad Kollar 303.302.1621 ckollor@cresa.com Rick Door 303.302.1613 rdoor@cresa.com

cresa



### **First Floor**

1221 Broadway Street Denver, CO 80204



### **Second Floor**

1221 Broadway Street Denver, CO 80204



## Third Floor

1221 Broadway Street Denver, CO 80204