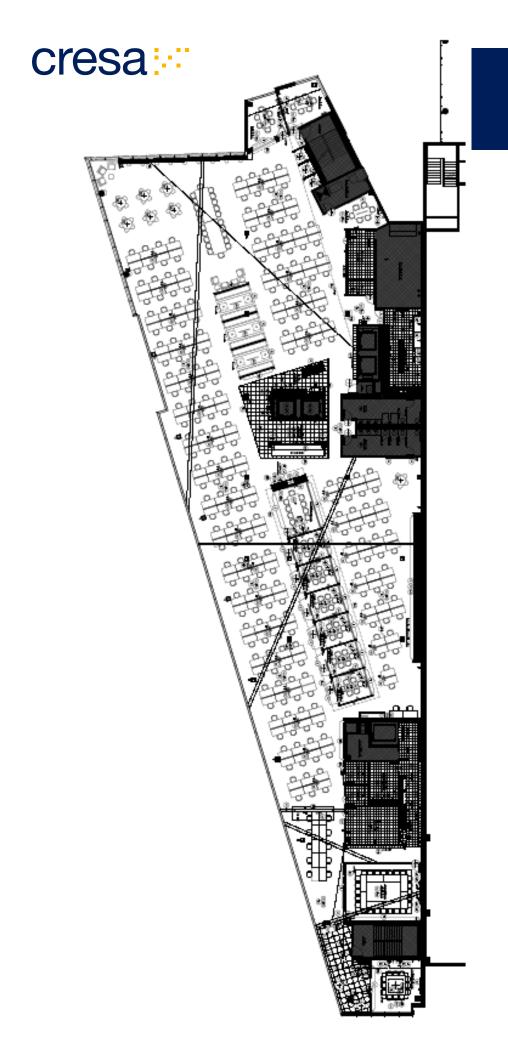

---------|
| LED                        | 11/30/2028 (Flexible Term)                                                   |
| Taxes & OPEX<br>(Estimate) | \$17.00/SF                                                                   |
| Rental Rate                | Negotiable                                                                   |
| Parking                    | 104 Parking spaces available in adjacent, attached structure at market rates |



#### Features:

- Luxury, Boutique Hotel Amenities
- Parking Garage
- Access to I-25, Speer Blvd, and Cherry Creek
- Modern Architecture
- FF&E Can be made available

#### For More Information

Chad Kollar 303.302.1621 ckollor@cresa.com Rick Door 303.302.1613 rdoor@cresa.com

cresa



### **First Floor**

1221 Broadway Street Denver, CO 80204



### **Second Floor**

1221 Broadway Street Denver, CO 80204



## Third Floor

1221 Broadway Street Denver, CO 80204