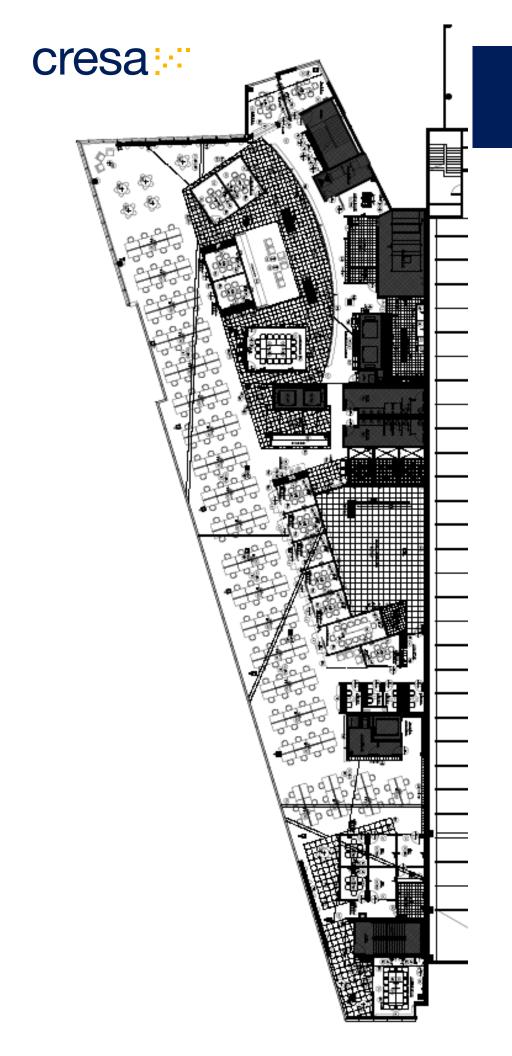

Term)                                                   |
| Taxes & OPEX<br>(Estimate) | \$17.00/SF                                                                   |
| Rental Rate                | Negotiable                                                                   |
| Parking                    | 104 Parking spaces available in adjacent, attached structure at market rates |



#### Features:

- Luxury, Boutique Hotel Amenities
- Parking Garage
- Access to I-25, Speer Blvd, and Cherry Creek
- Modern Architecture
- FF&E Can be made available

#### For More Information

Chad Kollar 303.302.1621 ckollor@cresa.com Rick Door 303.302.1613 rdoor@cresa.com

cresa



### **First Floor**

1221 Broadway Street Denver, CO 80204



### **Second Floor**

1221 Broadway Street Denver, CO 80204



## Third Floor

1221 Broadway Street Denver, CO 80204