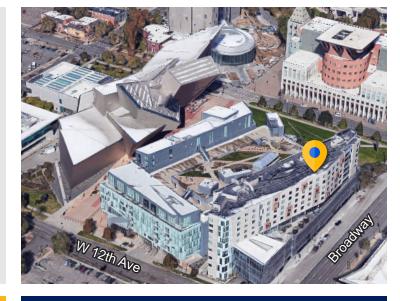

### **Sublease Listing**



# **Offices At The Art**

1221 Broadway Street Denver, CO 80204

#### **Space Profile:**

| SF Available               | 24K, 28K, 48K, or 52K                                                        |
|----------------------------|------------------------------------------------------------------------------|
| LED                        | 11/30/2028 (Flexible Term)                                                   |
| Taxes & OPEX<br>(Estimate) | \$17.00/SF                                                                   |
| Rental Rate                | Negotiable                                                                   |
| Parking                    | 104 Parking spaces available in adjacent, attached structure at market rates |



#### Features:

- Luxury, Boutique Hotel Amenities
- Parking Garage
- Access to I-25, Speer Blvd, and Cherry Creek
- Modern Architecture
- FF&E Can be made available

#### For More Information

Chad Kollar 303.302.1621 ckollor@cresa.com Rick Door 303.302.1613 rdoor@cresa.com

cresa



### **First Floor**

1221 Broadway Street Denver, CO 80204



### **Second Floor**

1221 Broadway Street Denver, CO 80204



## Third Floor

1221 Broadway Street Denver, CO 80204