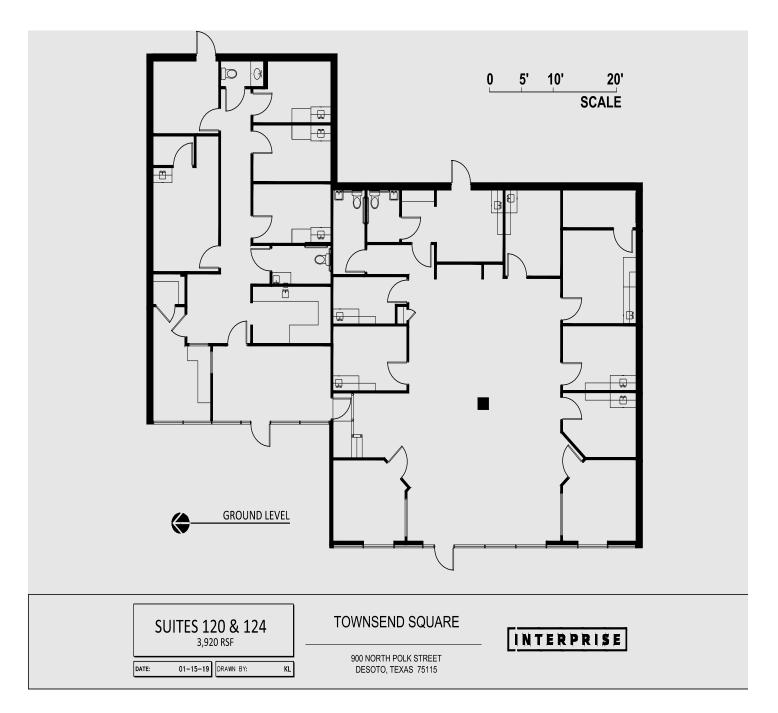

$3.75 ) |
| Availability | Immediate             |
| Term         | Thru 12/8/2021        |

#### Map



### For More Information

Cresa 5005 LBJ Fwy Suite 810 Dallas, TX 75244 cresa.com/dallas



Cassie Watts Vice President 832.661.6915 cwatts@cresa.com

#### **Features**

- Busy Retail Center
- Medical/General Office
- Convenient to Interstate 35
- Multiple Suites Available

Even though obtained from sources deemed reliable, no warranty or representation, express or implied, is made as to the accuracy of the information herein, and it is subject to errors, omissions, change of price, rental or other conditions, withdrawal without notice, and to any special listing conditions imposed by our principals.





900 N Polk Street Suites 120 & 124 Desoto, TX

#### Suites 120 & 124 - 3,920 RSF



#### **For More Information**

Cresa 5005 LBJ Fwy Suite 810 Dallas, TX 75244 cresa.com/dallas



Cassie Watts 832.661.6915 214.306.6489 cwatts@cresa.com



900 N Polk Street Suites 120 & 124 Desoto, TX

**Interior Photos** 







900 N Polk St Suites 120 & 124 Desoto, TX

### Suites 120 & 124 - 3,920 SF







#### For More Information

Cassie Watts 832.661.6915 214.306.6489 cwatts@cresa.com