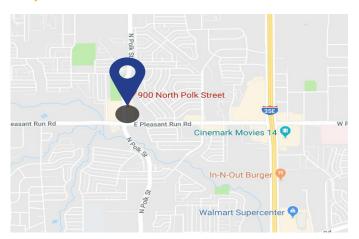

## Townsend Square 900 N Polk St, Suites 120 & 124 Desoto, TX

# Sublease Available

#### **Space Profile**

| Premises     | Suites 120 & 124      |
|--------------|-----------------------|
| RSF          | 3,920 RSF             |
| Rental Rate  | \$8.00/NNN ( \$3.75 ) |
| Availability | Immediate             |
| Term         | Thru 12/8/2021        |

#### Map



### For More Information

Cresa 5005 LBJ Fwy Suite 810 Dallas, TX 75244 cresa.com/dallas



Cassie Watts Vice President 832.661.6915 cwatts@cresa.com

#### **Features**

- Busy Retail Center
- Medical/General Office
- Convenient to Interstate 35
- Multiple Suites Available

Even though obtained from sources deemed reliable, no warranty or representation, express or implied, is made as to the accuracy of the information herein, and it is subject to errors, omissions, change of price, rental or other conditions, withdrawal without notice, and to any special listing conditions imposed by our principals.





900 N Polk Street Suites 120 & 124 Desoto, TX

#### Suites 120 & 124 - 3,920 RSF



#### **For More Information**

Cresa 5005 LBJ Fwy Suite 810 Dallas, TX 75244 cresa.com/dallas



Cass