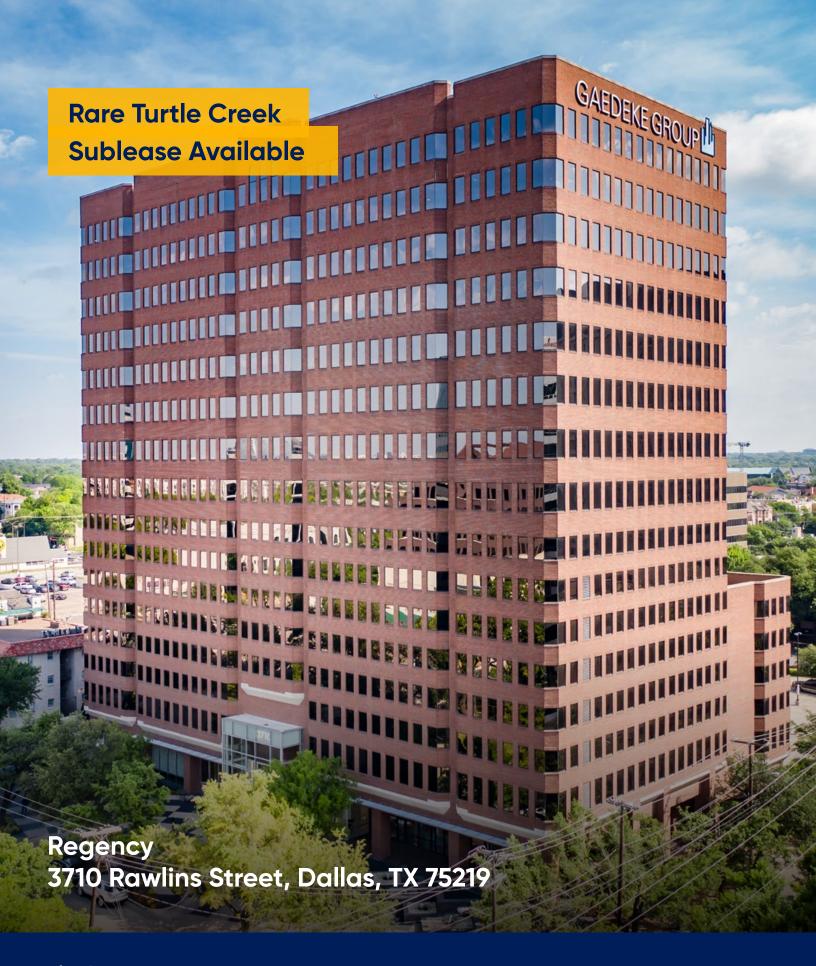

# Regency 3710 Rawlins Street, Suite 1350 Dallas, TX 75219

# Rare Turtle Creek Sublease Available

Premises Suite 1350 Size 2,943 RSF

Rental Rate \$25.00/SF/YR + NNN Expenses + Electric

**Availability** 30 Days

**Term** Through December 31, 2025

Furniture Negotiable

**Submarket** Uptown / Turtle Creek

Parking 9 Unreserved Covered, Free Parking Spaces

• Double-Glass Door Elevator Exposure

• Exposed Ceiling in Reception

• Large Executive Office

Glass Front Private Offices

• 10 Person Conference Room