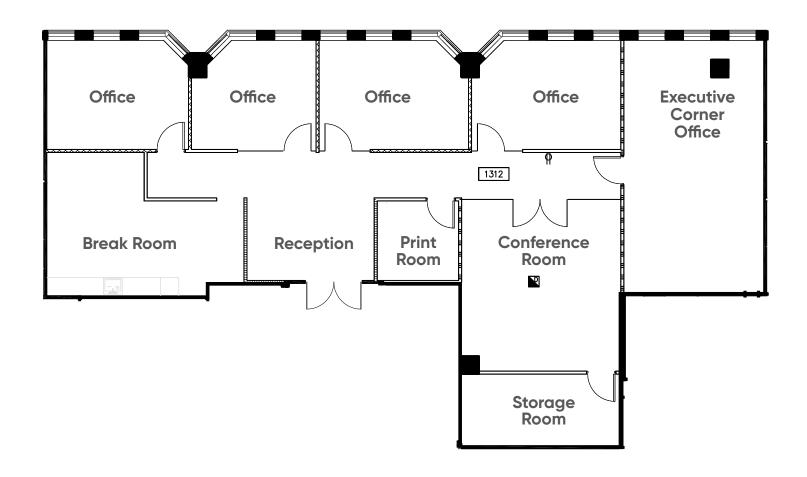

## Floor Plan (Furniture Not Depicted)

Suite 1350 | 2,943 RSF

### **Suite Features**

- Double-Glass Door Elevator Exposure
- Exposed Ceiling in Reception
- Large Executive Office
- Glass Front Private Offices
- 10 Person Conference Room