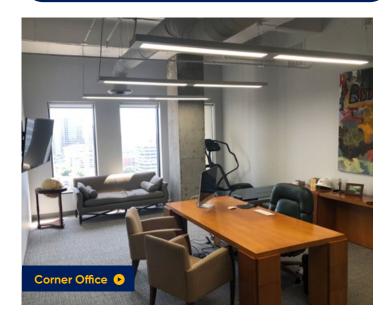

Regency 3710 Rawlins Street Dallas, TX 75219

Interior | Click Photo to Watch Video 🕒

Suite 1350 | 2,943 RSF

### **Suite Features**

- Double-Glass Door Elevator Exposure
- Exposed Ceiling in Reception
- Large Executive Office
- Glass Front Private Offices
- 10 Person Conference Room