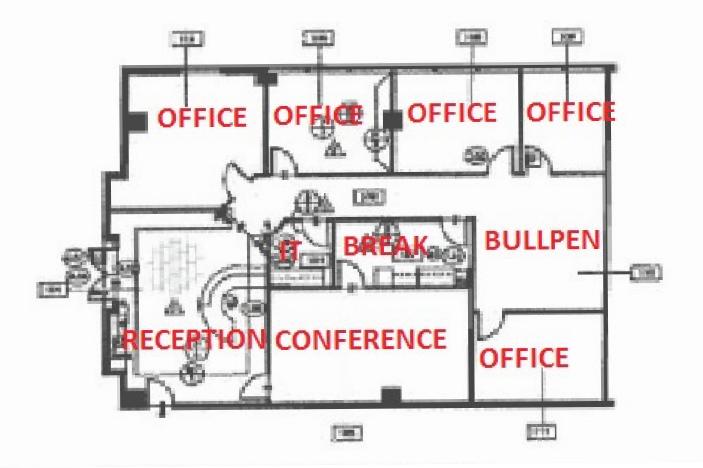

Parkway Centre III 2745 Dallas Parkway Plano, TX

Suite 140 - 2,584 SF

## Suite 140

**Interior Photos** 