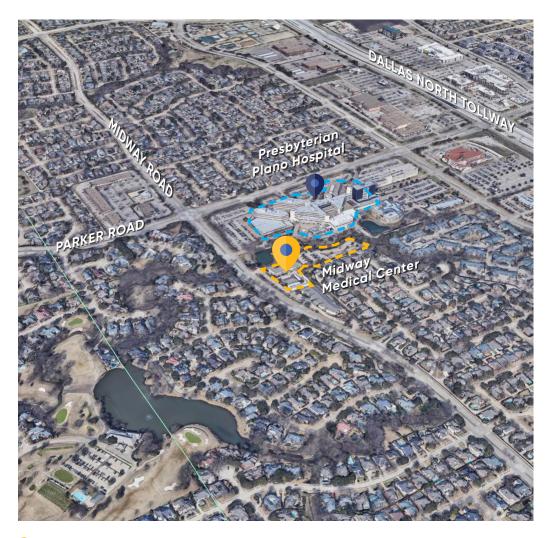

The Offering

# cresa

# 3108 Midway Road, Suite 102

Plano, TX 75093



#### Contact



Tor Erickson Senior Vice President terickson@cresa.com 469.323.5395





### **Property Details Site Profile**

TYPE Medical Office Condo

SIZE 3,712 RSF (within 43,542 SF property)

**PRICE** \$1,300,000

**SUBMARKET** Upper Tollway/West Plano

YEAR BUILT 2005

**PARKING** 5/1,000 SF

**COUNTY** Collin County

• Building Lobby Exposure

• Flexible Layout Conducive for 1-2 Practices

• Direct Access to Presbyterian Plano Hospital

4 Reserved Carports

Abundant Patient Parking (5/1,000 SF)

Professionally-Managed Building

Quick Access to DNT, SH-190 and SH-121

















#### Contact



Tor Erickson Senior Vice President terickson@cresa.com 469.323.5395



### **Floor Plan**



#### Contact



Tor Erickson Senior Vice President terickson@cresa.com 469.323.5395



##