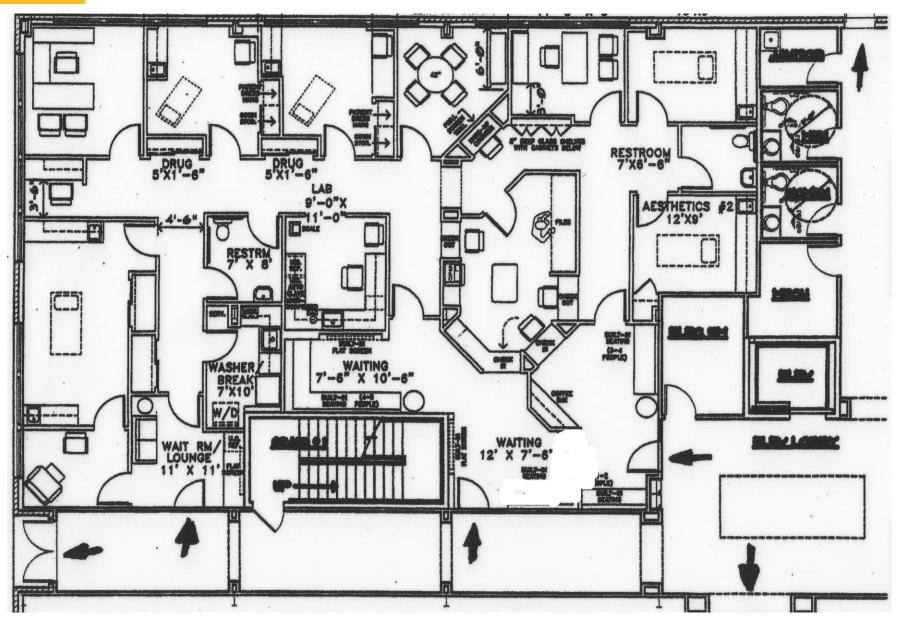

The Offering

# cresa

# 3108 Midway Road, Suite 102

Plano, TX 75093



#### Contact



Tor Erickson Senior Vice President terickson@cresa.com 469.323.5395





### **Property Details Site Profile**

TYPE Medical Office Condo

SIZE 3,712 RSF (within 43,542 SF property)

**PRICE** \$1,300,000

**SUBMARKET** Upper Tollway/West Plano

YEAR BUILT 2005

**PARKING** 5/1,000 SF

**COUNTY** Collin County

• Building Lobby Exposure

• Flexible Layout Conducive for 1-2 Practices

• Direct Access to Presbyterian Plano Hospital

4 Reserved Carports

Abundant Patient Parking (5/1,000 SF)

Professionally-Managed Building

Quick Access to DNT, SH-190 and SH-121

















#### Contact



Tor Erickson Senior Vice President terickson@cresa.com 469.323.5395



### **Floor Plan**



#### Contact



Tor Erickson Senior Vice President terickson@cresa.com 469.323.5395



## Area Map



#### Contact



Tor Erickson Senior Vice President terickson@cresa.com 469.323.5395