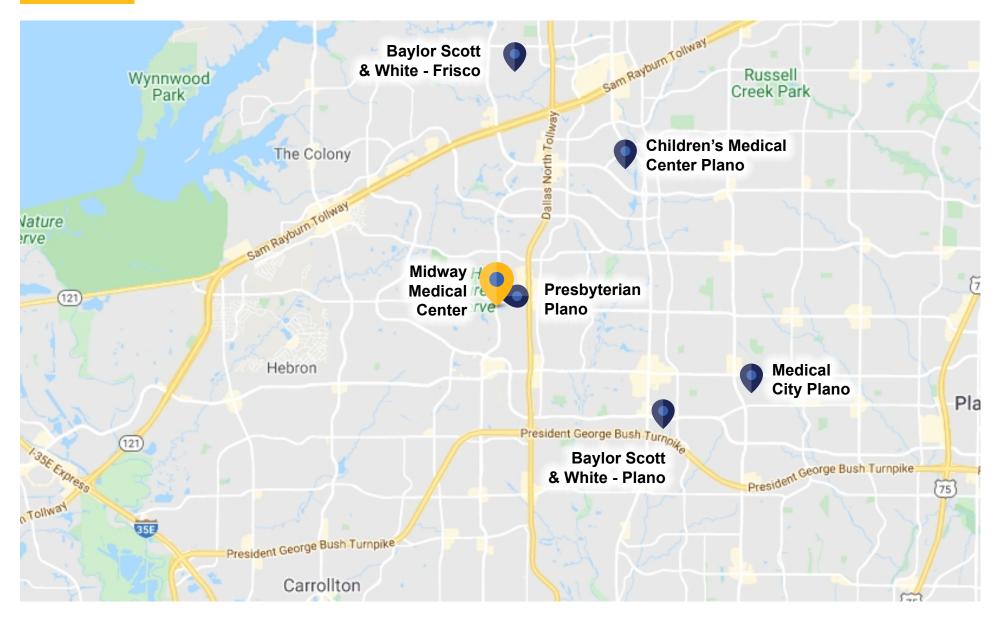

act



Tor Erickson Senior Vice President terickson@cresa.com 469.323.5395





### **Property Details Site Profile**

TYPE Medical Office Condo

SIZE 3,712 RSF (within 43,542 SF property)

**PRICE** \$1,300,000

**SUBMARKET** Upper Tollway/West Plano

YEAR BUILT 2005

**PARKING** 5/1,000 SF

**COUNTY** Collin County

• Building Lobby Exposure

• Flexible Layout Conducive for 1-2 Practices

• Direct Access to Presbyterian Plano Hospital

4 Reserved Carports

Abundant Patient Parking (5/1,000 SF)

Professionally-Managed Building

Quick Access to DNT, SH-190 and SH-121

















#### Contact



Tor Erickson Senior Vice President terickson@cresa.com 469.323.5395



### **Floor Plan**



#### Contact



Tor Erickson Senior Vice President terickson@cresa.com 469.323.5395



## Area Map



#### Contact



Tor Erickson Senior Vice President terickson@cresa.com 469.323.5395