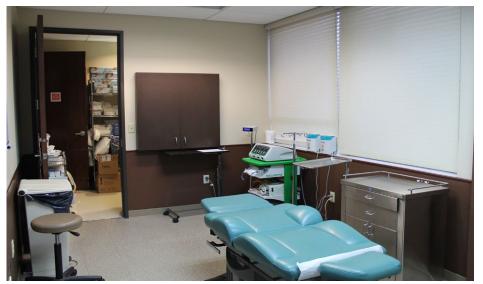

### **Property Details Site Profile**

TYPE Medical Office Condo

SIZE 3,712 RSF (within 43,542 SF property)

**PRICE** \$1,300,000

**SUBMARKET** Upper Tollway/West Plano

YEAR BUILT 2005

**PARKING** 5/1,000 SF

**COUNTY** Collin County

• Building Lobby Exposure

• Flexible Layout Conducive for 1-2 Practices

• Direct Access to Presbyterian Plano Hospital

4 Reserved Carports

Abundant Patient Parking (5/1,000 SF)

Professionally-Managed Building