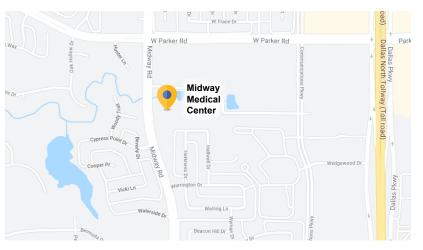

The Offering

# cresa

# 3108 Midway Road, Suite 102

Plano, TX 75093



#### Contact



Tor Erickson Senior Vice President terickson@cresa.com 469.323.5395





### **Property Details Site Profile**

TYPE Medical Office Condo

SIZE 3,712 RSF (within 43,542 SF property)

**PRICE** \$1,300,000

**SUBMARKET** Upper Tollway/West Plano

YEAR BUILT 2005

**PARKING** 5/1,000 SF

**COUNTY** Collin County

• Building Lobby Exposure

• Flexible Layout Conducive for 1-2 Practices

• Direct Access to Presbyterian Plano Hospital

4 Reserved Carports

Abundant Patient Parking (5/1,000 SF)

Professionally-Managed Building

Quick Access to DNT, SH-190 and SH-121

















#### Contact



Tor Erickson Senior Vice President terickson@cresa.com 469.323.5395



### **Floor Plan**



#### Contact



Tor Erickson Senior Vice President terickson@cresa.com 469.323.5395



## Area Map



#### Contact



Tor Erickson Senior Vice President terickson@cresa.com 469