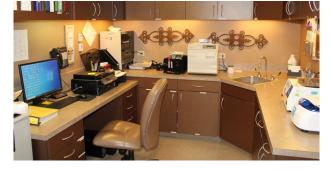

### **Property Details Site Profile**

TYPE Medical Office Condo

SIZE 3,712 RSF (within 43,542 SF property)

**PRICE** \$1,300,000

**SUBMARKET** Upper Tollway/West Plano

YEAR BUILT 2005

**PARKING** 5/1,000 SF

**COUNTY** Collin County

• Building Lobby Exposure

• Flexible Layout Conducive for 1-2 Practices

• Direct Access to Presbyterian Plano Hospital

4 Reserved Carports

Abundant Patient Parking (5/1,000 SF)

Professionally-Managed Building