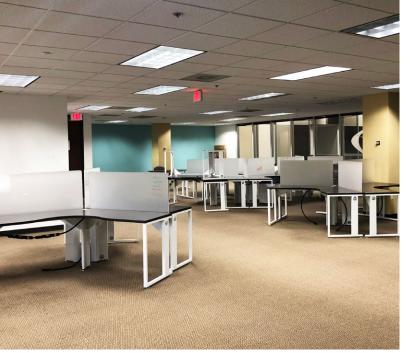

#### **Space Features**

- Double glass entry doors adjacent to main lobby entrance
- Partially furnished