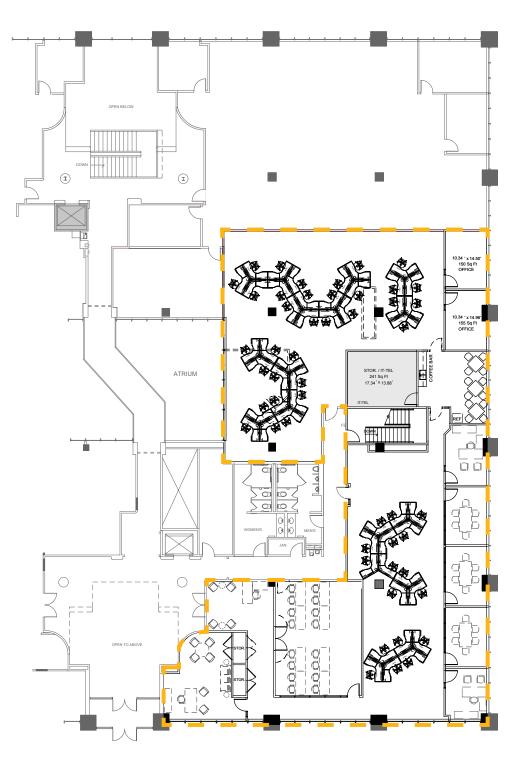

### Floor Plan: Suite 275 8,780 RSF

#### **Space Features**

- Double glass entry doors adjacent to main lobby entrance
- Partially furnished