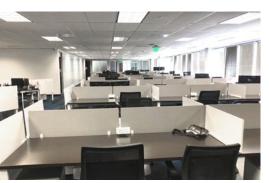

#### **Space Features**

- First floor lobby exposure
- Furnished
- TVs in break room, IT room and conference rooms (Apple TV/Soundbar/HDMI)
- Conference room with projector and drop-down screen
- White noise
- Security cameras
- Two SS refrigerators
- Secure room
- Secure server room
- Testing room with sink

### **Space Features**

- First floor lobby exposure
- Furnished
- TVs in break room, IT room and conference rooms (Apple TV/Soundbar/HDMI)
- Conference room with projector and drop-down screen

- White noise
- Security cameras
- Two SS refrigerators
- Secure room
- Secure server room
- Testing room with sink