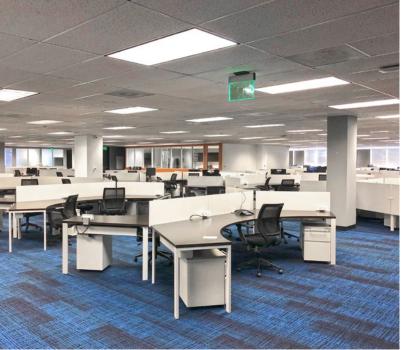

#### **Space Features**

- First floor lobby exposure
- Furnished
- TVs in break room, IT room and conference rooms (Apple TV/Soundbar/HDMI)
- Conference room with projector and drop-down screen
- White noise
- Security cameras
- Two SS refrigerators
- Secure room
- Secure server room
- Testing room with sink

### **Space Features**

- First floor lobby exposure
- Furnished
- TVs in break room, IT room and conference rooms (Apple TV/Soundbar/HDMI)
- Conference room with projector and drop-down screen

- White noise
- Security cameras
- Two SS refrigerators
- Secure room
- Secure server room
- Testing room with sink