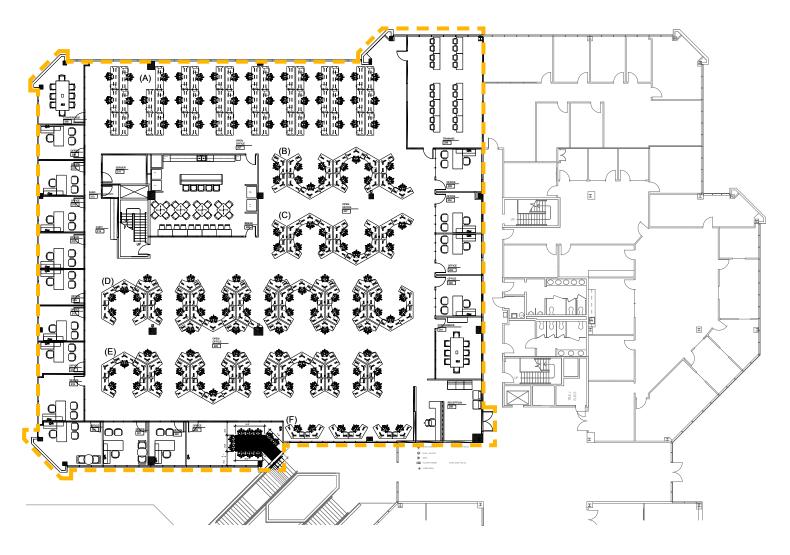

## **Space Profile**

Size 19,038 RSF

Availability Immediate

Term Through 4/30/28

**Rental Rate** \$13.00/SF + electric

**Building Class** Class B Office

**Submarket** Urban Center/Wingren

Year Built/Reno 1980/2007 Parking 3.48:1,000