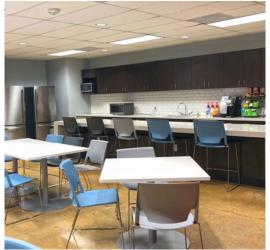

#### **Space Features**

- First floor lobby exposure
- Furnished
- TVs in break room, IT room and conference rooms (Apple TV/Soundbar/HDMI)
- Conference room with projector and drop-down screen
- White noise
- Security cameras
- Two SS refrigerators
- Secure room
- Secure server room
- Testing room with sink

### **Space Features**

- First floor lobby exposure
- Furnished
- TVs in break room, IT room and conference rooms (Apple TV/Soundbar/HDMI)
- Conference room with projector and drop-down screen

- White noise
- Security cameras
- Two SS refrigerators
- Secure room
- Secure server room
- Testing room with sink