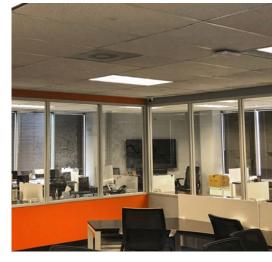

#### **Space Features**

- First floor lobby exposure
- Furnished
- TVs in break room, IT room and conference rooms (Apple TV/Soundbar/HDMI)
- Conference room with projector and drop-down screen
- White noise
- Security cameras
- Two SS refrigerators
- Secure room
- Secure server room
- Testing room with sink

### **Space Features**

- First floor lobby exposure
- Furnished
- TVs in break room, IT room and conference rooms (Apple TV/Soundbar/HDMI)
- Conference room with projector and drop-down screen

- White noise
- Security cameras
- Two SS refrigerators
- Secure room
- Secure server room
- Testing room with sink