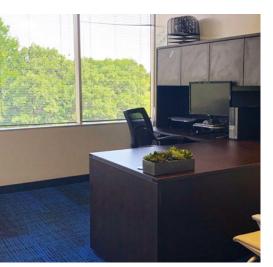

#### **Space Features**

- First floor lobby exposure
- Furnished
- TVs in break room, IT room and conference rooms (Apple TV/Soundbar/HDMI)
- Conference room with projector and drop-down screen
- White noise
- Security cameras
- Two SS refrigerators
- Secure room
- Secure server room
- Testing room with sink

### **Space Features**

- First floor lobby exposure
- Furnished
- TVs in break room, IT room and conference rooms (Apple TV/Soundbar/HDMI)
- Conference room with projector and drop-down screen

- White noise
- Security cameras
- Two SS refrigerators
- Secure room
- Secure server room
- Testing room with sink