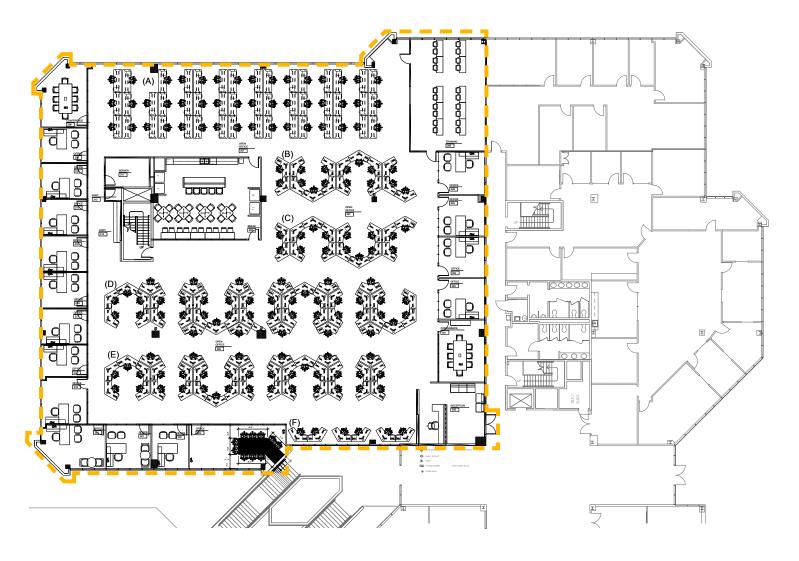

### **Space Profile**

Size 19,038 RSF

Availability Immediate

Term Through 4/30/28

Rental Rate \$13.00/SF + electric

**Building Class** Class B Office

**Submarket** Urban Center/Wingren

**Year Built/Reno** 1980/2007 **Parking** 3.48:1,000

#### **Space Features**

- First floor lobby exposure
- Furnished
- TVs in break room, IT room and conference rooms (Apple TV/Soundbar/HDMI)
- Conference room with projector and drop-down screen

- White noise
- Security cameras
- Two SS refrigerators
- Secure room
- Secure server room
- Testing room with sink