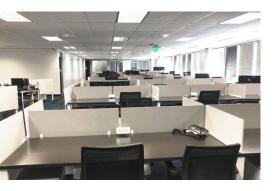

### **Space Profile**

Size 19,038 RSF

Availability Immediate

Term Through 4/30/28

Rental Rate \$13.00/SF + electric

**Building Class** Class B Office

**Submarket** Urban Center/Wingren

**Year Built/Reno** 1980/2007 **Parking** 3.48:1,000

#### **Space Features**

- First floor lobby exposure
- Furnished
- TVs in break room, IT room and conference rooms (Apple TV/Soundbar/HDMI)
- Conference room with projector and drop-down screen
- White noise
- Security cameras
- Two SS refrigerators
- Secure room
- Secure server room
- Testing room with sink