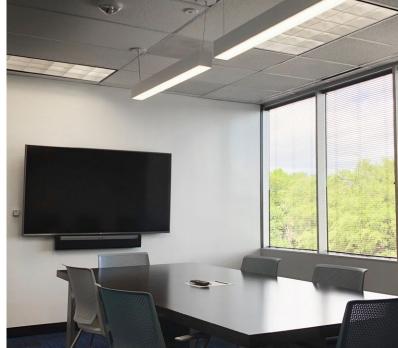

#### **Space Features**

- First floor lobby exposure
- Furnished
- TVs in break room, IT room and conference rooms (Apple TV/Soundbar/HDMI)
- Conference room with projector and drop-down screen

- White noise
- Security cameras
- Two SS refrigerators
- Secure room
- Secure server room
- Testing room with sink