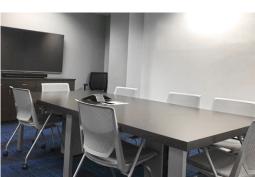

#### **Space Features**

- First floor lobby exposure
- Furnished
- TVs in break room, IT room and conference rooms (Apple TV/Soundbar/HDMI)
- Conference room with projector and drop-down screen

- White noise
- Security cameras
- Two SS refrigerators
- Secure room
- Secure server room
- Testing room with sink