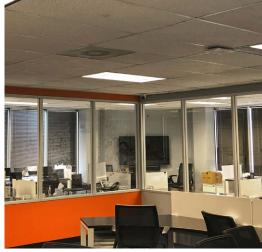

#### **Building Features**

- Tenant conference room
- Easy access from Northwest Highway and Highways 114, 183 and 161
- Close proximity to restaurants, retail and hotels

#### **Space Features**

- First floor lobby exposure
- Furnished
- TVs in break room, IT room and conference rooms (Apple TV/Soundbar/HDMI)
- Conference room with projector and drop-down screen
- White noise
- Security cameras
- Two SS refrigerators
- Secure room
- Secure server room
- Testing room with sink