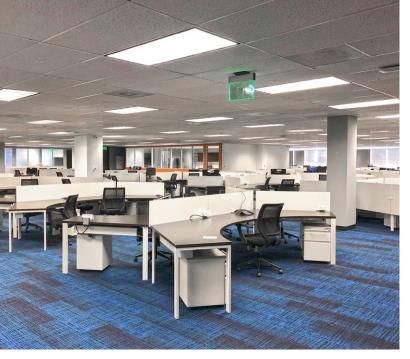

#### **Space Features**

- First floor lobby exposure
- Furnished
- TVs in break room, IT room and conference rooms (Apple TV/Soundbar/HDMI)
- Conference room with projector and drop-down screen

- White noise
- Security cameras
- Two SS refrigerators
- Secure room
- Secure server room
- Testing room with sink