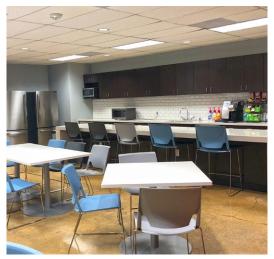

#### **Space Features**

- First floor lobby exposure
- Furnished
- TVs in break room, IT room and conference rooms (Apple TV/Soundbar/HDMI)
- Conference room with projector and drop-down screen

- White noise
- Security cameras
- Two SS refrigerators
- Secure room
- Secure server room
- Testing room with sink