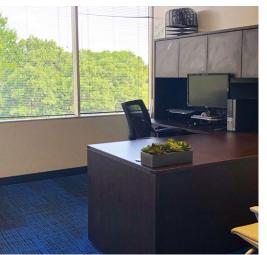

#### **Space Features**

- First floor lobby exposure
- Furnished
- TVs in break room, IT room and conference rooms (Apple TV/Soundbar/HDMI)
- Conference room with projector and drop-down screen

- White noise
- Security cameras
- Two SS refrigerators
- Secure room
- Secure server room
- Testing room with sink