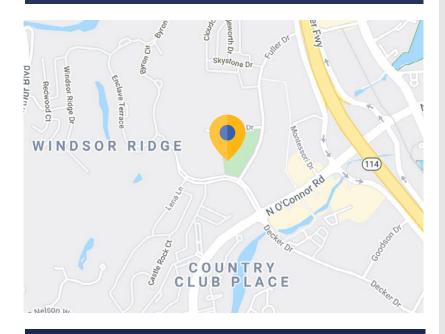

# O'Connor Ridge

4545 Fuller Drive, Suite 200 Irving, TX 75038

### **Space Profile**

Size 19,038 RSF

Availability Immediate

Term Through 4/30/28

Rental Rate \$13.00/SF + electric

**Building Class** Class B Office

**Submarket** Urban Center/Wingren

**Year Built/Reno** 1980/2007 **Parking** 3.48:1,000