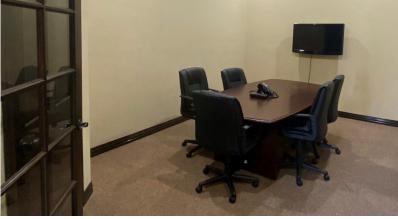

#### **Features:**

- Fully furnished with furniture included
- Reception area
- Six-person conference room with TV
- Break room
- Three windowed offices
- One interior office
- IT closet
- Single restroom