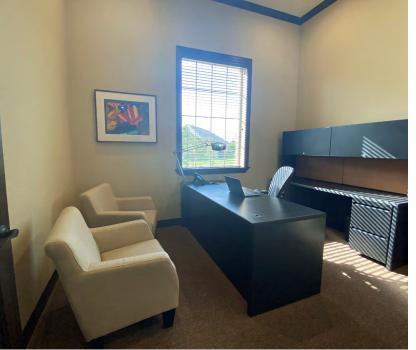

#### **Features:**

- Fully furnished with furniture included
- Reception area
- Six-person conference room with TV
- Break room
- Three windowed offices
- One interior office
- IT closet
- Single restroom