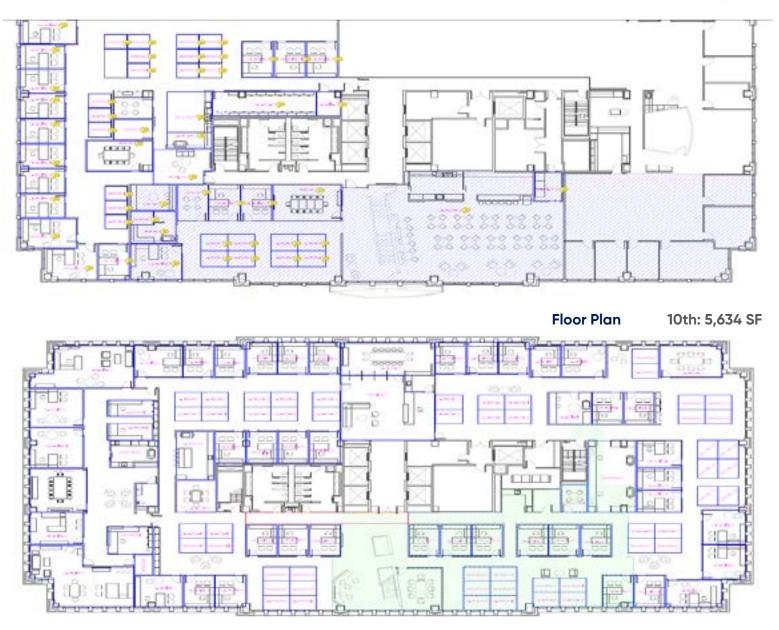

#### Cresa 5005 LBJ Freeway Suite 800 Dallas, TX 75244 214.306.6490 cresa.com/dallas

One Lincoln Park 8401 North Central Expy Dallas, TX 75225

Floor Plan

9th: 9,376 SF

- Rental Rate \$30.00/SF Full Service
- Availability Immediate
- Term Through April 30, 2023
- Submarket Central Expressway
- Building Type Class A Office