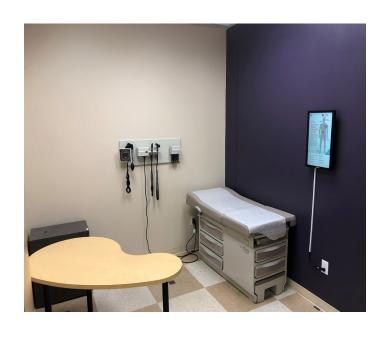

# Features

- 7 Exam Rooms
- 1 Executive Office
- Large reception/waiting area with coffee bar
- 2 2+ person offices, 1 conference room, 1 break room
- 2 storage rooms, 1 janitor closet, 1 IT closet, 2 bath rooms