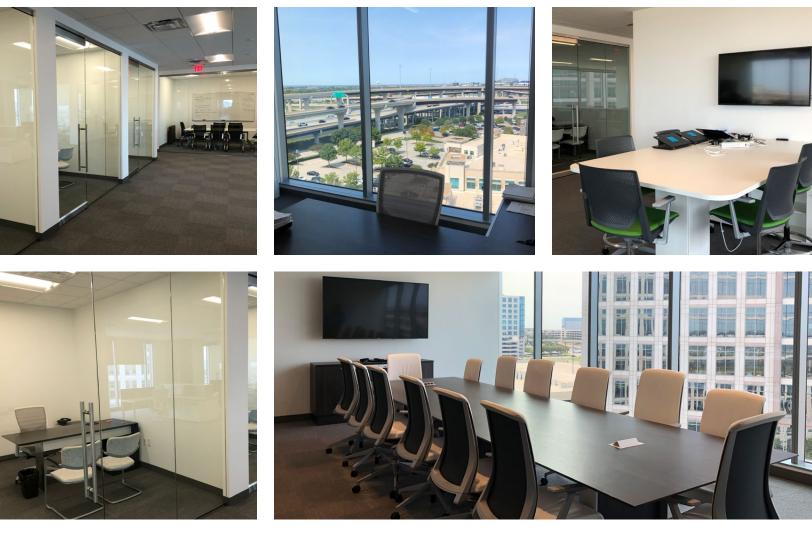

#### **Space Features**

- Plug + Play with Strong Identity
- Furniture can be Available
- Elevator Exposure
- High-End Finishes
- Mix of Open area and Private Offices
- Board Room
- 13 Private Offices
- 2 Meeting Rooms
- Work Café and Collaboration Area

#### Granite Park Five – Sublease Available 5830 Granite Parkway, Suite 700 Plano, TX 75024

Size: 7,975 SF | Rental Rate: Negotiable | Availability: 30 Days | Term: Through February 28, 2025

- Plug + Play with Strong Identity
- Furniture Available
- Elevator Exposure

#### Contact

David E. Ditchman, CCIM, SIOR Principal 720.346.4000 dditchman@cresa.com

- High-End Finishes
- Mix of Open area and Private Offices
- Board Room

- 13 Private Offices
- 2 Meeting Rooms
- Work Café and Collaboration Area