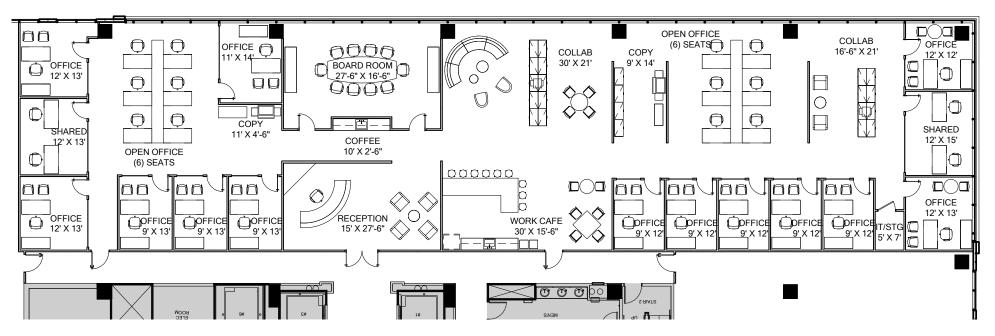

#### **Space Features**

- Plug + Play with Strong Identity
- Furniture can be Available
- Elevator Exposure
- High-End Finishes
- Mix of Open area and Private Offices
- Board Room
- 13 Private Offices
- 2 Meeting Rooms
- Work Café and Collaboration Area

#### Contact

David E. Ditchman, CCIM, SIOR Principal 720.346.4000 dditchman@cresa.com

- High-End Finishes
- Mix of Open area and Private Offices
- Board Room

- 13 Private Offices
- 2 Meeting Rooms
- Work Café and Collaboration Area