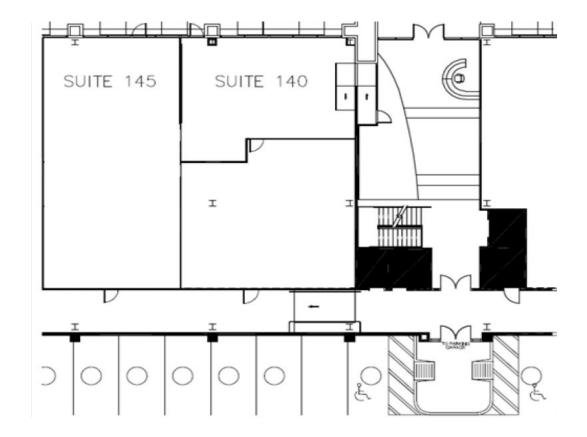

### **Space Profile**

| RSF            | 1,788 SF                                                  |
|----------------|-----------------------------------------------------------|
| Rental Rate    | \$15.00/SF NNN                                            |
| Availability   | Immediate                                                 |
| Term           | Expires April 30, 2021<br>*Extended direct term available |
| Building Class | 4 Star Retail Storefront                                  |
| Built          | 2006                                                      |
| Submarket      | West Plano Retail                                         |

#### **Features**

1,788 SF of cold, dark shell space with high ceilings