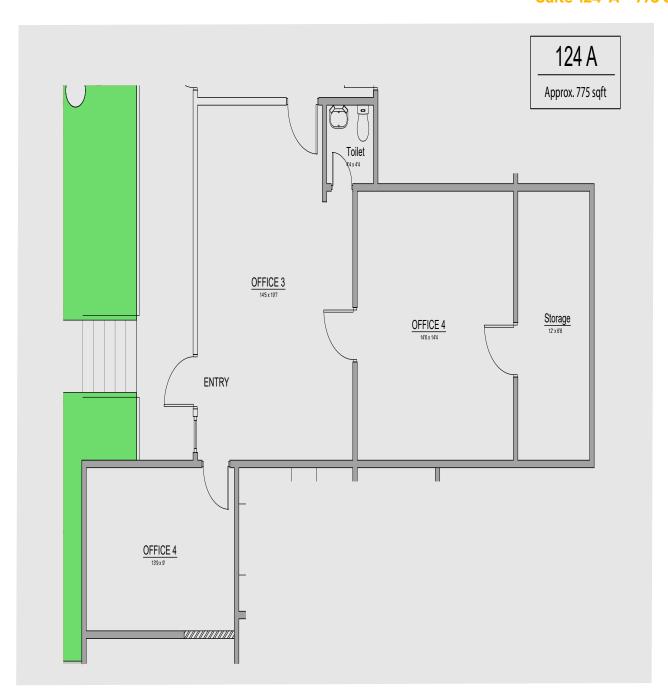

### **Space Profile**

**Premises** Suite 124-A

**RSF** 775 RSF

**Rental Rate** \$10.00 PSF + Electric(\$140/Mo)

Availability Immediate
Term Negotiable

**Building Class** B

**Submarket** White Rock

Built 1978/Renovated 2000

# **Suite 124-A - 775 SF**