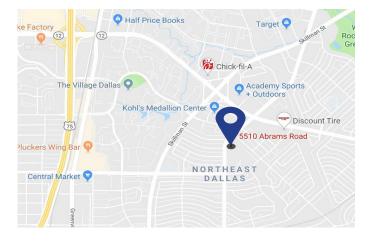

### **Space Profile**

**Premises** Suite 124-A

**RSF** 775 RSF

**Rental Rate** \$10.00 PSF + Electric(\$140/Mo)

Availability Immediate
Term Negotiable

**Building Class** B

**Submarket** White Rock

Built 1978/Renovated 2000

**Parking** 3.90/1000

## Map



#### **Features**

- Garden Office Complex
- Property Manager On-Site
- Centrally located near NW Highway and US 75
- Ample walk-up parking
- Heavily landscaped grounds
- Furniture available for use

#### For More Information

Cresa 5005 LBJ Fwy Suite 810 Dallas, TX 75244 cresa.com/dallas



Cassie Watts 832.661.6915 cwatts@cresa.com







**Suite 124-A - 775 SF** 





**Interior Photos** 







# **Suite 124-A - 775 SF**



### **For More Information**