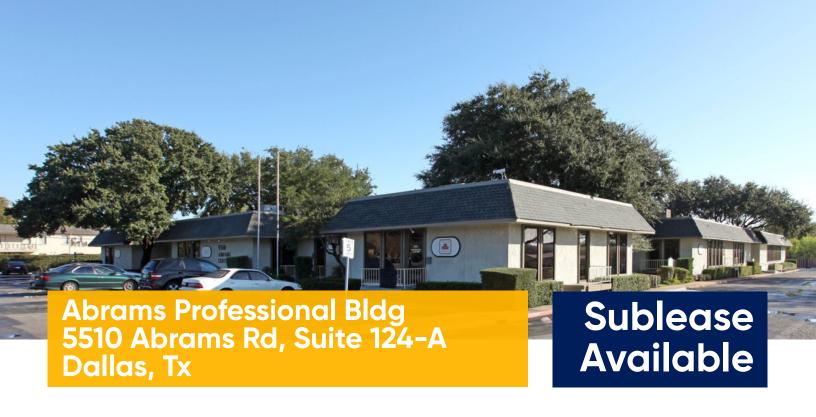

### **Space Profile**

**Premises** Suite 124-A

**RSF** 775 RSF

**Rental Rate** \$10.00 PSF + Electric(\$140/Mo)

Availability Immediate
Term Negotiable

**Building Class** B

**Submarket** White Rock

Built 1978/Renovated 2000

#### **Features**

- Garden Office Complex
- Property Manager On-Site
- Centrally located near NW Highway and US 75
- Ample walk-up parking
- Heavily landscaped grounds
- Furniture available for use