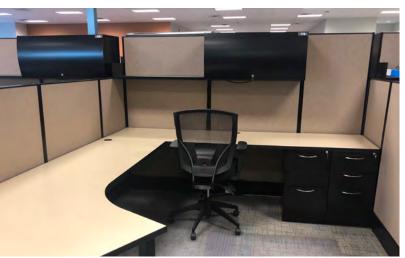

#### **Features:**

- Reception area and training room. Large and small conference rooms
- 96 cubicles, 5 phone rooms, 2 interior offices
- Open collaboration area
- Work/copy area with upper/lower cabinetry
- Restrooms with showers
- Server room with Liebert units