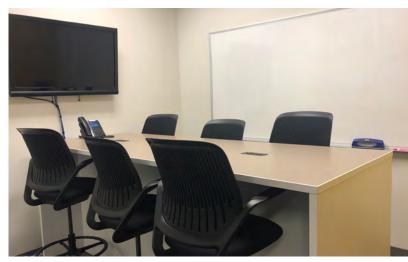

#### **Features:**

- Reception area and training room. Large and small conference rooms
- 96 cubicles, 5 phone rooms, 2 interior offices
- Open collaboration area
- Work/copy area with upper/lower cabinetry
- Restrooms with showers
- Server room with Liebert units