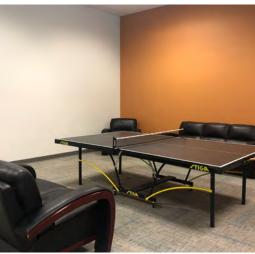

#### **Features:**

- Reception area and training room. Large and small conference rooms
- 96 cubicles, 5 phone rooms, 2 interior offices
- Open collaboration area
- Work/copy area with upper/lower cabinetry
- Restrooms with showers
- Server room with Liebert units