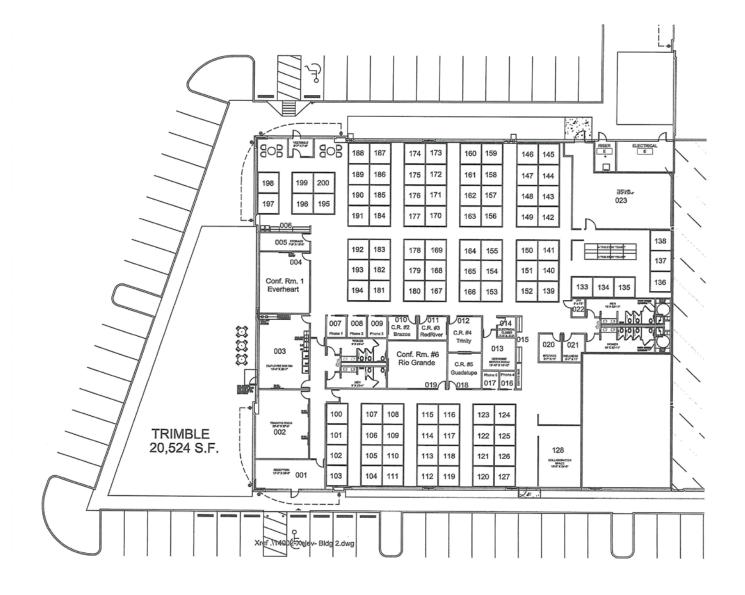

# Floorplan Suite 400 - 20,524 SF

#### **Space Profile:**

| Premises       | Suite 400                |
|----------------|--------------------------|
| RSF            | 20,524 SF                |
| Rental Rate    | \$15.00/NNN (\$7.18/SF)  |
| Availability   | Immediate                |
| Term           | Through March 31, 2024   |
| Building Class | В                        |
| Submarket      | Upper Tollway/West Plano |
| Built          | 2015                     |
| Parking        | 6.00/1,000               |
|                |                          |

#### **Features:**

- Reception area and training room. Large and small conference rooms
- 96 cubicles, 5 phone rooms, 2 interior offices
- Open collaboration area
- Work/copy area with upper/lower cabinetry
- Restrooms with showers
- Server room with Liebert units