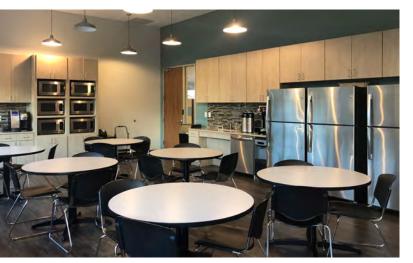

#### **Features:**

- Reception area and training room. Large and small conference rooms
- 96 cubicles, 5 phone rooms, 2 interior offices
- Open collaboration area
- Work/copy area with upper/lower cabinetry
- Restrooms with showers
- Server room with Liebert units