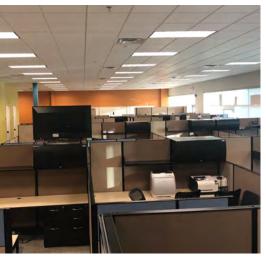

#### **Features:**

- Reception area and training room. Large and small conference rooms
- 96 cubicles, 5 phone rooms, 2 interior offices
- Open collaboration area
- Work/copy area with upper/lower cabinetry
- Restrooms with showers
- Server room with Liebert units