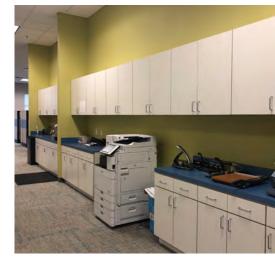

#### **Features:**

- Reception area and training room. Large and small conference rooms
- 96 cubicles, 5 phone rooms, 2 interior offices
- Open collaboration area
- Work/copy area with upper/lower cabinetry
- Restrooms with showers
- Server room with Liebert units