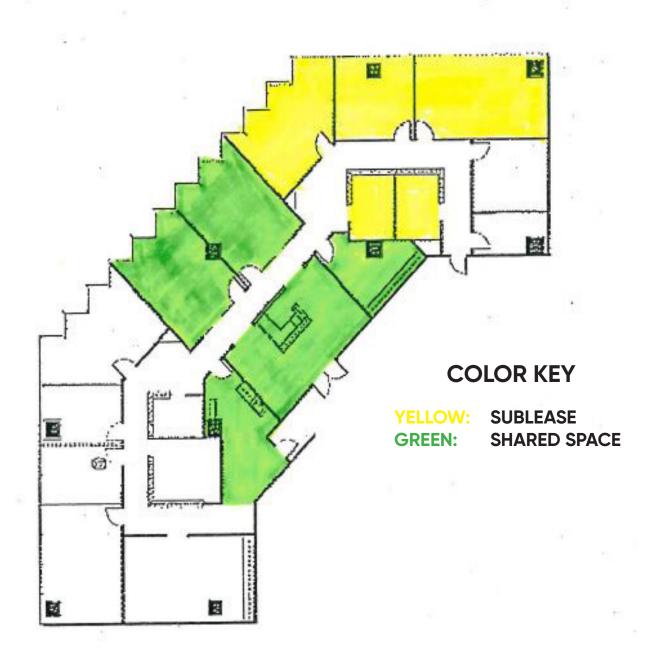

## Spectrum Center 5080 Spectrum Drive Addison, Tx

Suite 850E: 200 - 2,000 SF

### Spectrum Center 5080 Spectrum Dr, #850E Addison, TX

8th Floor: 200 - 2,000 SF

**For More Information** 

Maschera Usrey 214.306.6492 musrey@cresa.com