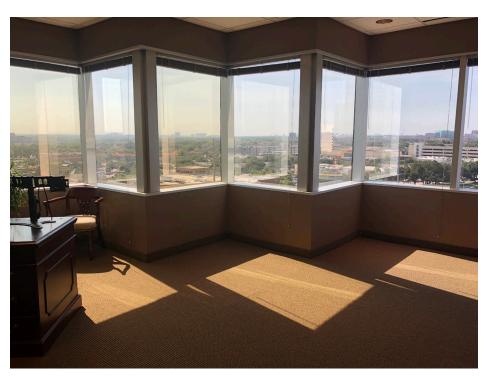

#### **Features**

- Law firm offering one to three attorney offices with bullpen area for one to two support staff/paralegal
- Shared areas/amenities include reception area/receptionist, phone system, two conference rooms, kitchen, and work room
- Free unreserved covered parking; reserved covered parking at negotiable rate
- Onsite ATM/Banking, conference center, and courtyard with WIFI
- Amenity rich location featuring day care, dry cleaner, fitness center, newsstand, security, and sundry shop
- Within short walking distance of DART bus line

## Spectrum Center 5080 Spectrum Drive Addison, Tx

Suite 850E: 200 - 2,000 SF