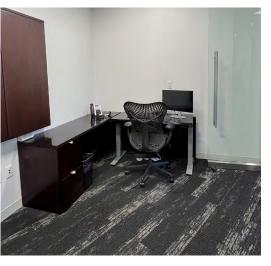

#### Pinnacle Tower Move-In-Ready Office **Sublease with Covered Parking!**

This office space offers high-end finishes and furnishings, conference rooms, windowed offices, numerous workstations. large kitchen and dining area with a secondary pantry, along with sweeping views east toward Galleria Dallas and south facing the Dallas skyline.

#### **Space Features**

- High-end finishes and FF&E
- 10 workstations
- 14 windowed offices
- 1 interior office
- 2 conference rooms
- Reception
- Kitchen and dining area
- Pantry
- File/workroom
- 2 phone booths
- Outstanding views facing south, east and west