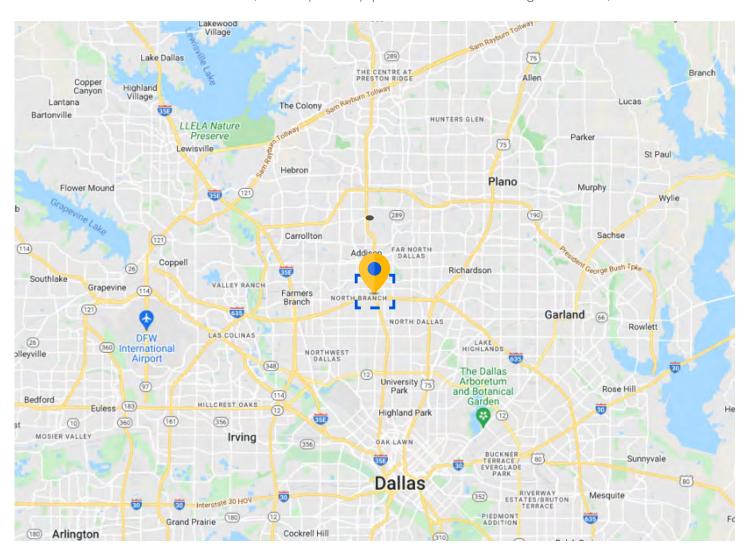

#### Location

Dallas North Tollway and 635

#### **Location & Area Access**

Across from Galleria Dallas with access to the entire DFW Area in less than 20 minutes:

- Dallas Love Field Airport- 12 Minutes
- Preston Center 10 Minutes
- Uptown/Dallas CBD 12 Minutes
- Legacy West 12 Minutes
- DFW International Airport 18 Minutes

Situated at the northwest corner of LBJ and the Dallas North Tollway, Pinnacle Tower is conveniently located within minutes of Dallas' most prestigious neighborhoods. Direct access to both major freeways ensures quick ingress and egress.