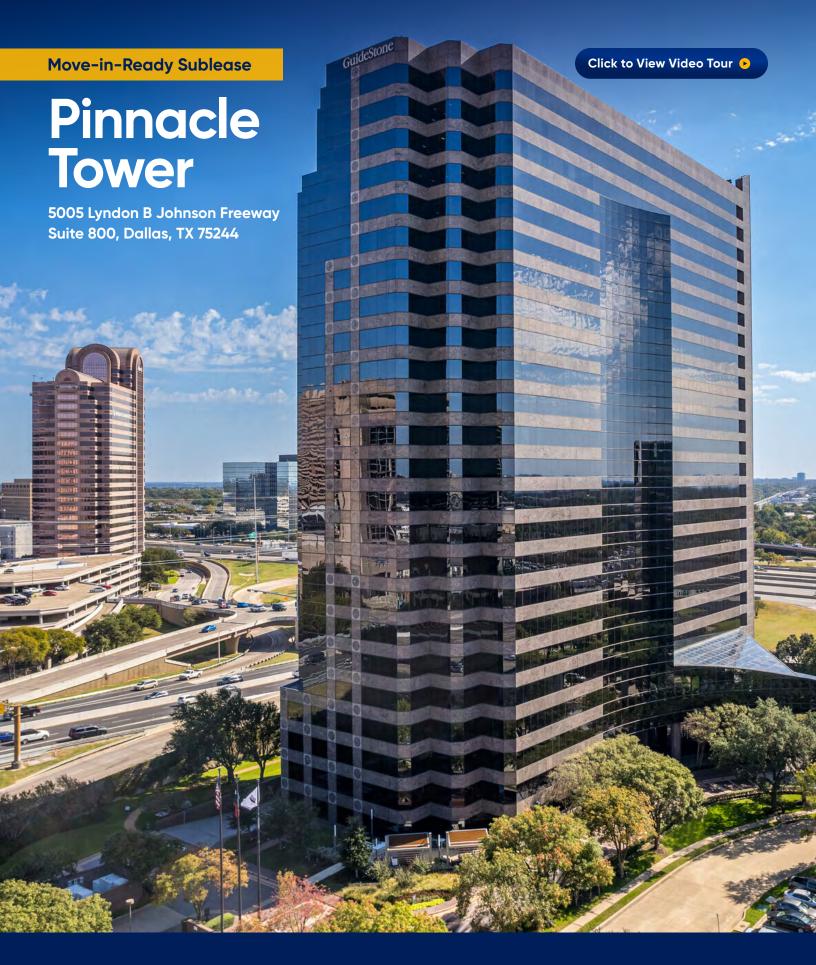

### **Building Overview Pinnacle Tower**

5005 Lyndon B Johnson Freeway **Dallas, TX 75244** 

Click to View Video Tour 🕒

#### Pinnacle Tower Move-In-Ready Office **Sublease with Covered Parking!**

This office space offers high-end finishes and furnishings, conference rooms, windowed offices, numerous workstations. large kitchen and dining area with a secondary pantry, along with sweeping views east toward Galleria Dallas and south facing the Dallas skyline.

Situated at the northwest corner of LBJ and the Dallas North Tollway, Pinnacle Tower is conveniently located within minutes of Dallas' most prestigious neighborhoods. Direct access to both major freeways ensures quick ingress and egress.