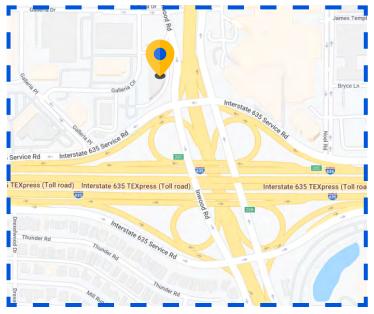

#### Location

Dallas North Tollway and 635

Situated at the northwest corner of LBJ and the Dallas North Tollway, Pinnacle Tower is conveniently located within minutes of Dallas' most prestigious neighborhoods. Direct access to both major freeways ensures quick ingress and egress.