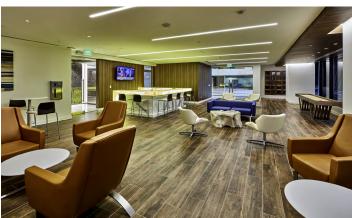

#### Pinnacle Tower Move-In-Ready Office **Sublease with Covered Parking!**

This office space offers high-end finishes and furnishings, conference rooms, windowed offices, numerous workstations. large kitchen and dining area with a secondary pantry, along with sweeping views east toward Galleria Dallas and south facing the Dallas skyline.

#### **Space Features**

- High-end finishes and FF&E
- 10 workstations
- 14 windowed offices
- 1 interior office
- 2 conference rooms
- Reception
- Kitchen and dining area
- Pantry
- File/workroom
- 2 phone booths
- Outstanding views facing south, east and west

#### **Property Amenities**

- Conference facility
- Deli
- Tenant lounge
- Fitness facility
- Concierge services
- On-site security and management
- Shuttle service
- Outdoor seating areas
- Walking trail