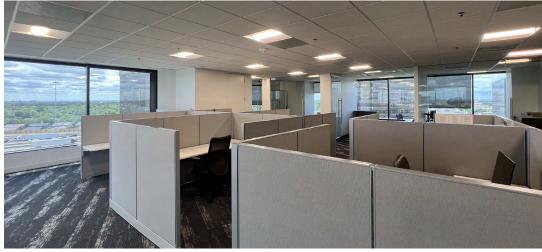

#### **Space Features**

- High-end finishes and FF&E
- 10 workstations
- 14 windowed offices
- 1 interior office
- 2 conference rooms
- Reception
- Kitchen and dining area
- Pantry
- File/workroom
- 2 phone booths
- Outstanding views facing south, east and west

### Suite 800: 7,479 SF (divisible)

Pinnacle Tower 5005 Lyndon B Johnson Freeway Dallas, TX 75244