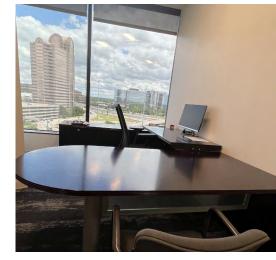

#### Pinnacle Tower Move-In-Ready Office **Sublease with Covered Parking!**

This office space offers high-end finishes and furnishings, conference rooms, windowed offices, numerous workstations. large kitchen and dining area with a secondary pantry, along with sweeping views east toward Galleria Dallas and south facing the Dallas skyline.

#### **Space Features**

- High-end finishes and FF&E
- 10 workstations
- 14 windowed offices
- 1 interior office
- 2 conference rooms
- Reception
- Kitchen and dining area
- Pantry
- File/workroom
- 2 phone booths
- Outstanding views facing south, east and west