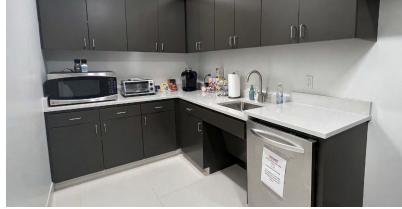

#### **Space Features**

- High-end finishes and FF&E
- 10 workstations
- 14 windowed offices
- 1 interior office
- 2 conference rooms
- Reception
- Kitchen and dining area
- Pantry
- File/workroom
- 2 phone booths
- Outstanding views facing south, east and west

#### Pinnacle Tower Move-In-Ready Office **Sublease with Covered Parking!**

This office space offers high-end finishes and furnishings, conference rooms, windowed offices, numerous workstations. large kitchen and dining area with a secondary pantry, along with sweeping views east toward Galleria Dallas and south facing the Dallas skyline.