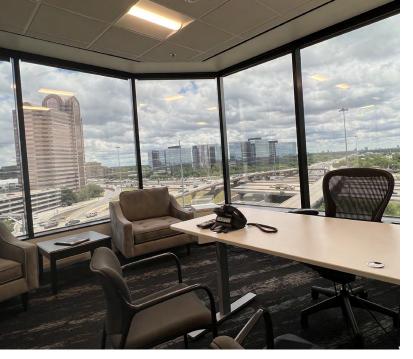

#### Pinnacle Tower Move-In-Ready Office **Sublease with Covered Parking!**

This office space offers high-end finishes and furnishings, conference rooms, windowed offices, numerous workstations. large kitchen and dining area with a secondary pantry, along with sweeping views east toward Galleria Dallas and south facing the Dallas skyline.

#### **Space Features**

- High-end finishes and FF&E
- 10 workstations
- 14 windowed offices
- 1 interior office
- 2 conference rooms
- Reception
- Kitchen and dining area
- Pantry
- File/workroom
- 2 phone booths
- Outstanding views facing south, east and west