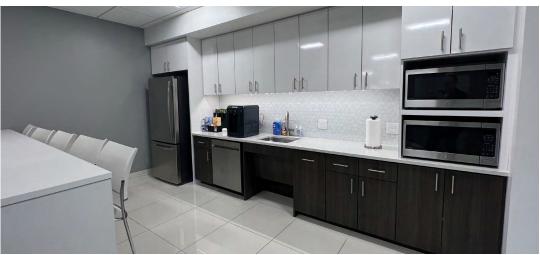

#### Pinnacle Tower Move-In-Ready Office **Sublease with Covered Parking!**

This office space offers high-end finishes and furnishings, conference rooms, windowed offices, numerous workstations. large kitchen and dining area with a secondary pantry, along with sweeping views east toward Galleria Dallas and south facing the Dallas skyline.

#### **Space Features**

- High-end finishes and FF&E
- 10 workstations
- 14 windowed offices
- 1 interior office
- 2 conference rooms
- Reception
- Kitchen and dining area
- Pantry
- File/workroom
- 2 phone booths
- Outstanding views facing south, east and west