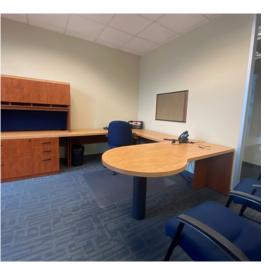

#### **Space Overview**

| Premises              | 10,247 SF                                                            |
|-----------------------|----------------------------------------------------------------------|
| Availability          | Immediate                                                            |
| Rent                  | \$16.00/SF Full Service                                              |
| Term                  | Through August 31, 2025                                              |
| <b>Building Class</b> | В                                                                    |
| Submarket             | Arlington/Mansfield                                                  |
| Year Built            | 1998                                                                 |
| Parking               | 6:1000 Surface Parking + Ten (10)<br>Reserved Surface Parking Spaces |

#### **Space Features**

• Surrounded by restaurants, retail, hotels and entertainment

## Space Overview

| Premises          | 10,247 SF                                                                  |
|-------------------|----------------------------------------------------------------------------|
| Availability      | Immediate                                                                  |
| Rent              | \$16.00/SF<br>Full Service                                                 |
| Term              | Through August<br>31, 2025                                                 |
| Building<br>Class | В                                                                          |
| Submarket         | Arlington/<br>Mansfield                                                    |
| Year Built        | 1998                                                                       |
| Parking           | 6:1000 Surface<br>Parking + Ten (10)<br>Reserved Surface<br>Parking Spaces |