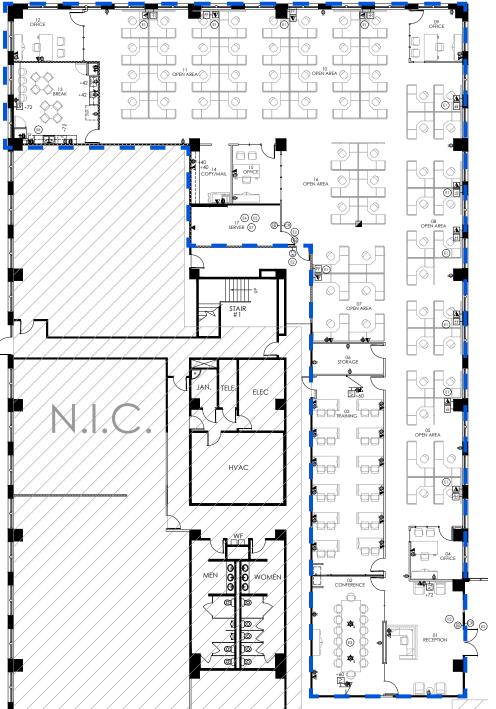

#### **Space Overview**

| Premises              | 10,247 SF                                                            |
|-----------------------|----------------------------------------------------------------------|
| Availability          | Immediate                                                            |
| Rent                  | \$16.00/SF Full Service                                              |
| Term                  | Through August 31, 2025                                              |
| <b>Building Class</b> | В                                                                    |
| Submarket             | Arlington/Mansfield                                                  |
| Year Built            | 1998                                                                 |
| Parking               | 6:1000 Surface Parking + Ten (10)<br>Reserved Surface Parking Spaces |

## Space Overview

| Premises          | 10,247 SF                                                                  |
|-------------------|----------------------------------------------------------------------------|
| Availability      | Immediate                                                                  |
| Rent              | \$16.00/SF<br>Full Service                                                 |
| Term              | Through August<br>31, 2025                                                 |
| Building<br>Class | В                                                                          |
| Submarket         | Arlington/<br>Mansfield                                                    |
| Year Built        | 1998                                                                       |
| Parking           | 6:1000 Surface<br>Parking + Ten (10)<br>Reserved Surface<br>Parking Spaces |