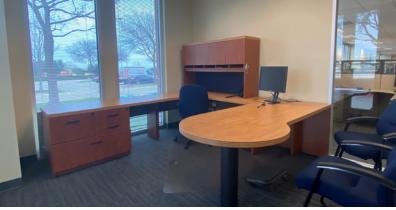

#### **Space Overview**

| Premises              | 10,247 SF                                                            |
|-----------------------|----------------------------------------------------------------------|
| Availability          | Immediate                                                            |
| Rent                  | \$16.00/SF Full Service                                              |
| Term                  | Through August 31, 2025                                              |
| <b>Building Class</b> | В                                                                    |
| Submarket             | Arlington/Mansfield                                                  |
| Year Built            | 1998                                                                 |
| Parking               | 6:1000 Surface Parking + Ten (10)<br>Reserved Surface Parking Spaces |

## Space Overview

| Premises          | 10,247 SF                                                                  |
|-------------------|----------------------------------------------------------------------------|
| Availability      | Immediate                                                                  |
| Rent              | \$16.00/SF<br>Full Service                                                 |
| Term              | Through August<br>31, 2025                                                 |
| Building<br>Class | В                                                                          |
| Submarket         | Arlington/<br>Mansfield                                                    |
| Year Built        | 1998                                                                       |
| Parking           | 6:1000 Surface<br>Parking + Ten (10)<br>Reserved Surface<br>Parking Spaces |