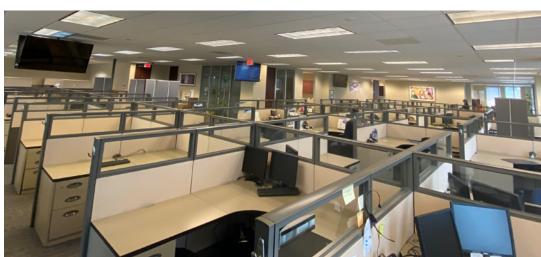

#### **Space Overview**

| Premises              | 10,247 SF                                                            |
|-----------------------|----------------------------------------------------------------------|
| Availability          | Immediate                                                            |
| Rent                  | \$16.00/SF Full Service                                              |
| Term                  | Through August 31, 2025                                              |
| <b>Building Class</b> | В                                                                    |
| Submarket             | Arlington/Mansfield                                                  |
| Year Built            | 1998                                                                 |
| Parking               | 6:1000 Surface Parking + Ten (10)<br>Reserved Surface Parking Spaces |

#### **Space Features**

• Surrounded by restaurants, retail, hotels and entertainment

## Space Overview

| Premises          | 10,247 SF                                                                  |
|-------------------|----------------------------------------------------------------------------|
| Availability      | Immediate                                                                  |
| Rent              | \$16.00/SF<br>Full Service                                                 |
| Term              | Through August<br>31, 2025                                                 |
| Building<br>Class | В                                                                          |
| Submarket         | Arlington/<br>Mansfield                                                    |
| Year Built        | 1998                                                                       |
| Parking           | 6:1000 Surface<br>Parking + Ten (10)<br>Reserved Surface<br>Parking Spaces |