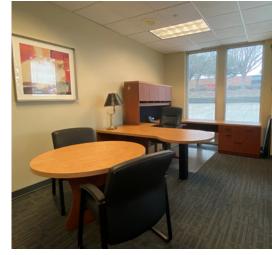

#### **Space Overview**

| Premises              | 10,247 SF                                                            |
|-----------------------|----------------------------------------------------------------------|
| Availability          | Immediate                                                            |
| Rent                  | \$16.00/SF Full Service                                              |
| Term                  | Through August 31, 2025                                              |
| <b>Building Class</b> | В                                                                    |
| Submarket             | Arlington/Mansfield                                                  |
| Year Built            | 1998                                                                 |
| Parking               | 6:1000 Surface Parking + Ten (10)<br>Reserved Surface Parking Spaces |

## Space Overview

| Premises          | 10,247 SF                                                                  |
|-------------------|----------------------------------------------------------------------------|
| Availability      | Immediate                                                                  |
| Rent              | \$16.00/SF<br>Full Service                                                 |
| Term              | Through August<br>31, 2025                                                 |
| Building<br>Class | В                                                                          |
| Submarket         | Arlington/<br>Mansfield                                                    |
| Year Built        | 1998                                                                       |
| Parking           | 6:1000 Surface<br>Parking + Ten (10)<br>Reserved Surface<br>Parking Spaces |