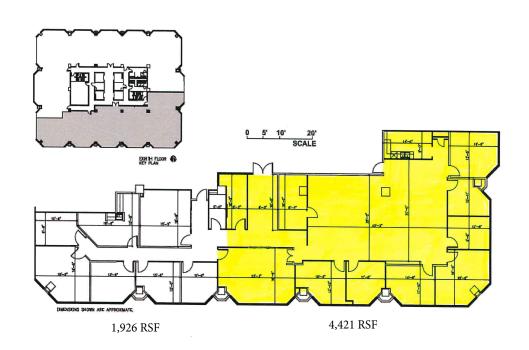

### Space Profile

Premises Suite 800

**RSF** 6,437 SF (divisible to 1,926 SF

and 4,421 SF)

**Rental Rate** \$23.50/SF FSG

**Availability** Immediate

**Term** Through June 30, 2023

**Building Class** A

5005 LBJ Fwy, Suite 810, Dallas, TX 75244

Suite 800 - 6,437 SF

## **Interior Photos**

Suite 800 - 6,437 SF

**For More Information** 

Maschera Usrey 972.816.6447 mobile 214.306.6492 office musrey@cresa.com