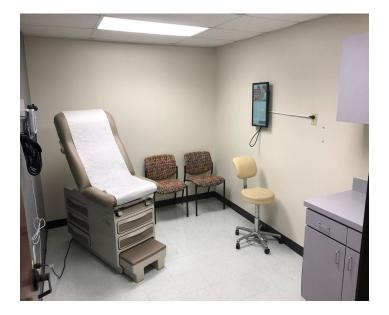

#### **Features**

- 5 Exam Rooms
- 1 Lab
- 3 Private Offices
- 2 Storage Rooms
- 2 restrooms and 1 Breakroom
- Large reception and waiting room area

### For More Information

Cresa 5005 LBJ Fwy Suite 810 Dallas, TX 75244 cresa.com/dallas

Jay Neikirk 704.756.2575 jneikirk@cresa.com

Plano Medical 3801 W 15th Street Plano, TX

Suite 214 - 3,050 SF

**Interior Photos** 