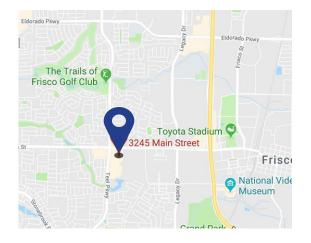

### **Space Profile**

Premises Suite 239
RSF 2,028 RSF

Rental Rate \$29.00/SF NNN

**Availability** Immediate

**Term** Expires June 12, 2022

**Building Class** A

**Submarket** West Frisco

Built 2004

**Parking** 8.15/1000

## Map



#### **Features**

- Monument signage
- Heavy traffic area with more than 3,000 vehicles per day
- Kroger-anchored shopping center in the heart of Frisco
- Opportunity to purchase existing franchise
- Please call for tours/do not disturb operator

### For More Information

Cresa 5005 LBJ Fwy Suite 810 Dallas, TX 75244 cresa.com/dallas



Maschera Usrey 972.816.6447 musrey@cresa.com





# Main Street Village 3245 Main Street Frisco, TX

Suite 239 - 2,028 SF





# **For More Information**

Cresa 5005 LBJ Fwy Suite 810 Dallas, TX 75244 cresa.com/dallas



Maschera Usrey 972.816.6447 musrey@cresa.com





Suite 239 - 2,028 SF