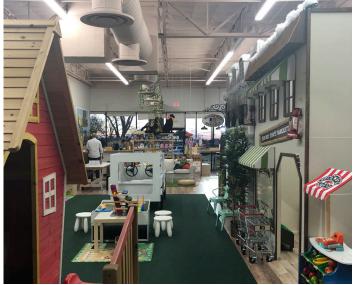

/SF NNN

**Availability** Immediate

**Term** Expires June 12, 2022

**Building Class** A

**Submarket** West Frisco

Built 2004

**Parking** 8.15/1000

## Map



#### **Features**

- Monument signage
- Heavy traffic area with more than 3,000 vehicles per day
- Kroger-anchored shopping center in the heart of Frisco
- Opportunity to purchase existing franchise
- Please call for tours/do not disturb operator

### For More Information

Cresa 5005 LBJ Fwy Suite 810 Dallas, TX 75244 cresa.com/dallas



Maschera Usrey 972.816.6447 musrey@cresa.com





# Main Street Village 3245 Main Street Frisco, TX

Suite 239 - 2,028 SF





# **For More Information**

Cresa 5005 LBJ Fwy Suite 810 Dallas, TX 75244 cresa.com/dallas



Maschera Usrey 972.816.6447 musrey@cresa.com





Suite 239 - 2,028 SF