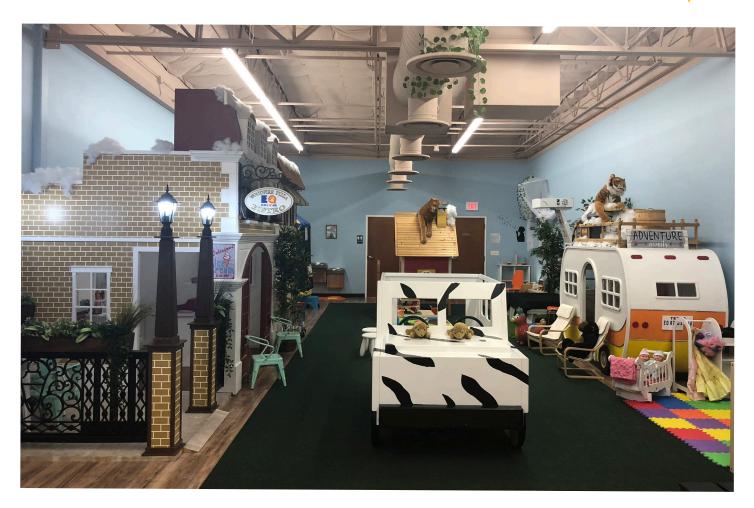

9.00/SF NNN

**Availability** Immediate

**Term** Expires June 12, 2022

**Building Class** A

**Submarket** West Frisco

Built 2004

**Parking** 8.15/1000

## Map



#### **Features**

- Monument signage
- Heavy traffic area with more than 3,000 vehicles per day
- Kroger-anchored shopping center in the heart of Frisco
- Opportunity to purchase existing franchise
- Please call for tours/do not disturb operator

### For More Information

Cresa 5005 LBJ Fwy Suite 810 Dallas, TX 75244 cresa.com/dallas



Maschera Usrey 972.816.6447 musrey@cresa.com





# Main Street Village 3245 Main Street Frisco, TX

Suite 239 - 2,028 SF





# **For More Information**

Cresa 5005 LBJ Fwy Suite 810 Dallas, TX 75244 cresa.com/dallas



Maschera Usrey 972.816.6447 musrey@cresa.com





Suite 239 - 2,028 SF