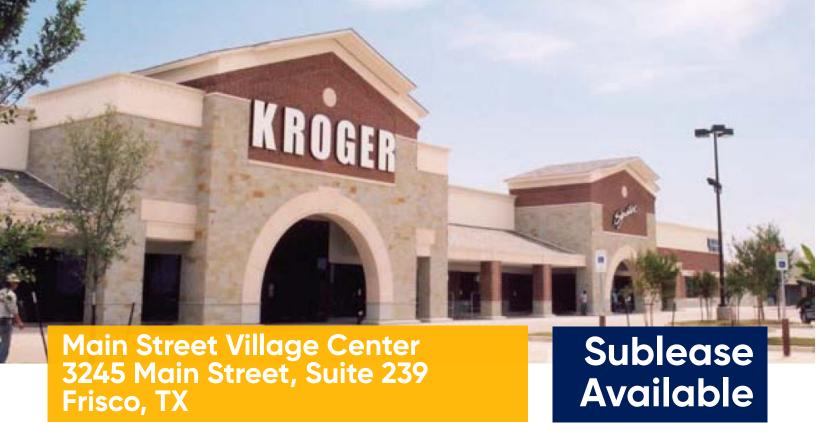

# Main Street Village 3245 Main Street Frisco, TX

Suite 239 - 2,028 SF

### **Space Profile**

Premises Suite 239
RSF 2,028 RSF

Rental Rate \$29.00/SF NNN

**Availability** Immediate

**Term** Expires June 12, 2022

**Building Class** A

**Submarket** West Frisco

Built 2004

#### **Features**

- Monument signage
- Heavy traffic area with more than 3,000 vehicles per day
- Kroger-anchored shopping center in the heart of Frisco
- Opportunity to purchase existing franchise
- Please call for tours/do not disturb operator