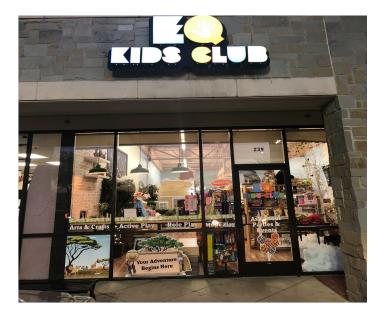

00/SF NNN

**Availability** Immediate

**Term** Expires June 12, 2022

**Building Class** A

**Submarket** West Frisco

Built 2004

**Parking** 8.15/1000

## Map



#### **Features**

- Monument signage
- Heavy traffic area with more than 3,000 vehicles per day
- Kroger-anchored shopping center in the heart of Frisco
- Opportunity to purchase existing franchise
- Please call for tours/do not disturb operator

### For More Information

Cresa 5005 LBJ Fwy Suite 810 Dallas, TX 75244 cresa.com/dallas



Maschera Usrey 972.816.6447 musrey@cresa.com





# Main Street Village 3245 Main Street Frisco, TX

Suite 239 - 2,028 SF





# **For More Information**

Cresa 5005 LBJ Fwy Suite 810 Dallas, TX 75244 cresa.com/dallas



Maschera Usrey 972.816.6447 musrey@cresa.com





Suite 239 - 2,028 SF