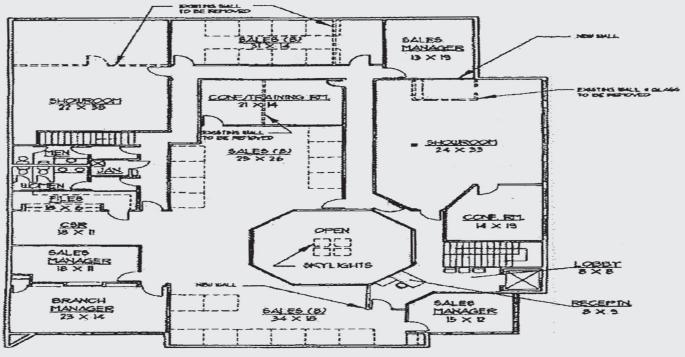

### **Space Profile**

| Premises      | Medical/Office Building |
|---------------|-------------------------|
| RSF           | 14,653 RSF              |
| Listing Price | \$1,300,000             |
| Floors        | 2                       |
| Submarket     | Northeast Fort Worth    |
| Built         | 1982                    |
| Parking       | 2.80/1,000              |

#### **Features**

- 14,653 SF multi-tenant 2-story building on .33 AC
- Adjacent 0.2869 acres lot at 228 Grace Avenue with
- direct access to ramped door at rear of building
- Dock-high delivery door
- Atrium-level reception area with skylight
- Passenger elevator
- 2 miles to downtown Fort Worth, Sundance Square and Top Golf
- Easy access from 121/Airport Fwy and 35W