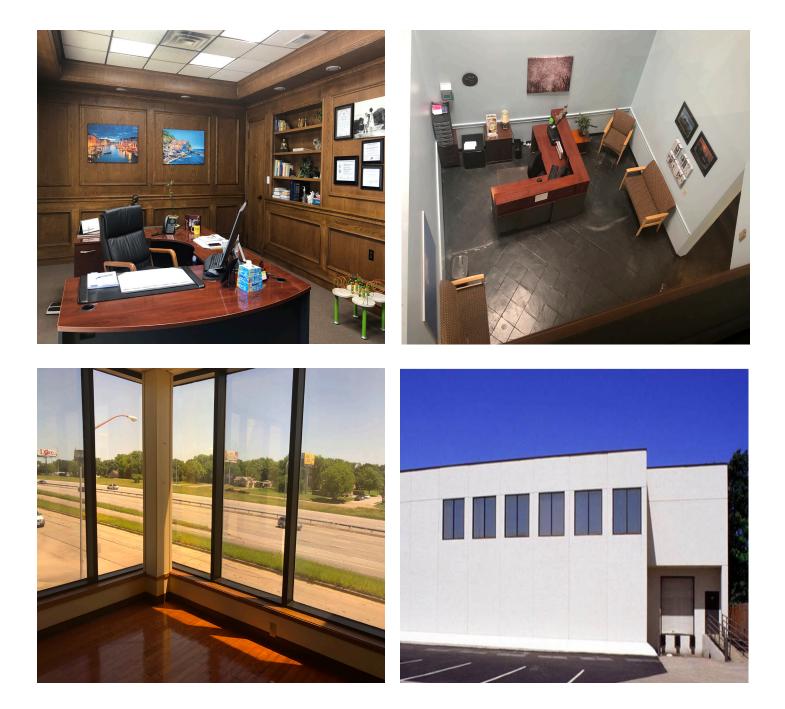

#### **Features**

- 14,653 SF multi-tenant 2-story building on .33 AC
- Adjacent 0.2869 acres lot at 228 Grace Avenue with
- direct access to ramped door at rear of building
- Dock-high delivery door
- Atrium-level reception area with skylight
- Passenger elevator
- 2 miles to downtown Fort Worth, Sundance Square and Top Golf
- Easy access from 121/Airport Fwy and 35W