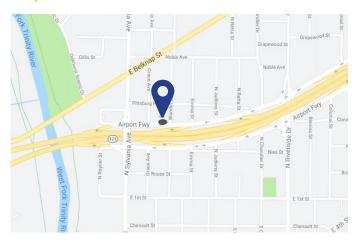

# Sundance Center 2707 Airport Freeway Fort Worth, TX 76111

### **Space Profile**

| Premises      | Medical/Office Building |
|---------------|-------------------------|
| RSF           | 14,653 RSF              |
| Listing Price | \$1,300,000             |
| Floors        | 2                       |
| Submarket     | Northeast Fort Worth    |
| Built         | 1982                    |
| Parking       | 2.80/1,000              |

#### Мар



#### **Features**

- 14,653 SF multi-tenant 2-story building on .33 AC
- Adjacent 0.2869 acres lot at 228 Grace Avenue with
- direct access to ramped door at rear of building
- Dock-high delivery door
- Atrium-level reception area with skylight
- Passenger elevator
- 2 miles to downtown Fort Worth, Sundance Square and Top Golf
- Easy access from 121/Airport Fwy and 35W

# For More Information

Cresa 5005 LBJ Freeway Suite 810 Dallas, TX 75244 cresa.com/dallas



Maschera Usrey 214.306.6492 musrey@cresa.com

**Purchase** 

Opportunity





Sundance Center 2707 Airport Freeway Fort Worth, TX







Sundance Center 2707 Airport Freeway Fort Worth, TX



## For More Information

Maschera Usrey 214.306.6492 musrey@cresa.com