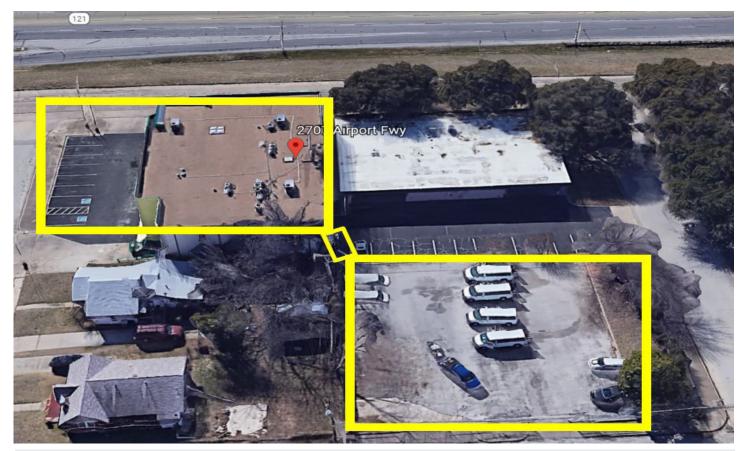

#### **Features**

- 14,653 SF multi-tenant 2-story building on .33 AC
- Adjacent 0.2869 acres lot at 228 Grace Avenue with
- direct access to ramped door at rear of building
- Dock-high delivery door
- Atrium-level reception area with skylight
- Passenger elevator
- 2 miles to downtown Fort Worth, Sundance Square and Top Golf
- Easy access from 121/Airport Fwy and 35W