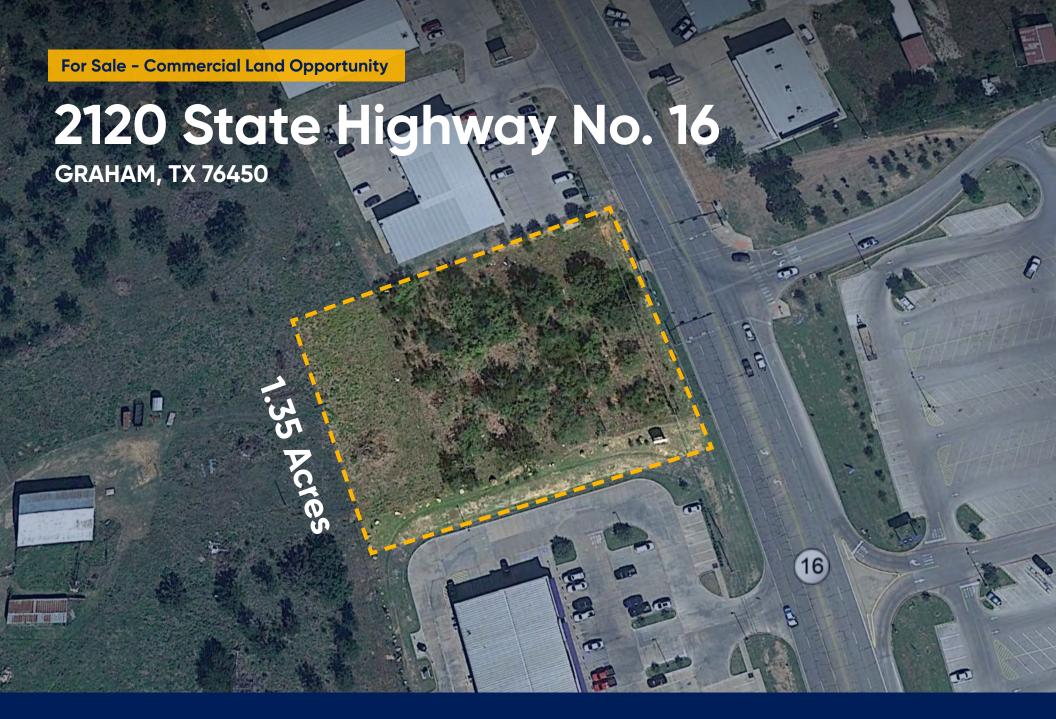

### For Sale - Commercial Land Opportunity

### 2120 State Highway No. 16, Graham, TX 76450

Matthew Cortez Senior Advisor mcortez@cresa.com 214.412.8317 Johnny Dorn Vice President jdorn@cresa.com 402.764.9455 Eric Rose Managing Principal erose@cresa.com 402.764.9453

#### **Land Features**

**Area Size** 1.35 Acres / 58,806 SF

**Submarket** Central Texas Area

**County** Young

**Zoning** Commercial

Sales Price Negotiable

**2020 Taxes** \$1171.94 Annually

#### **Notes**

- High traffic volume retail corridor
- Approx. 6,500 vehicles daily
- High visibility
- Prime commercial lot conveniently located at busy retail intersection directly across from Wal-Mart Superstore
- Adjacent to two separate shopping centers
- Level topography
- Ready for development
- Less than 10 mins to Graham Municipal Airport (3.6 miles)