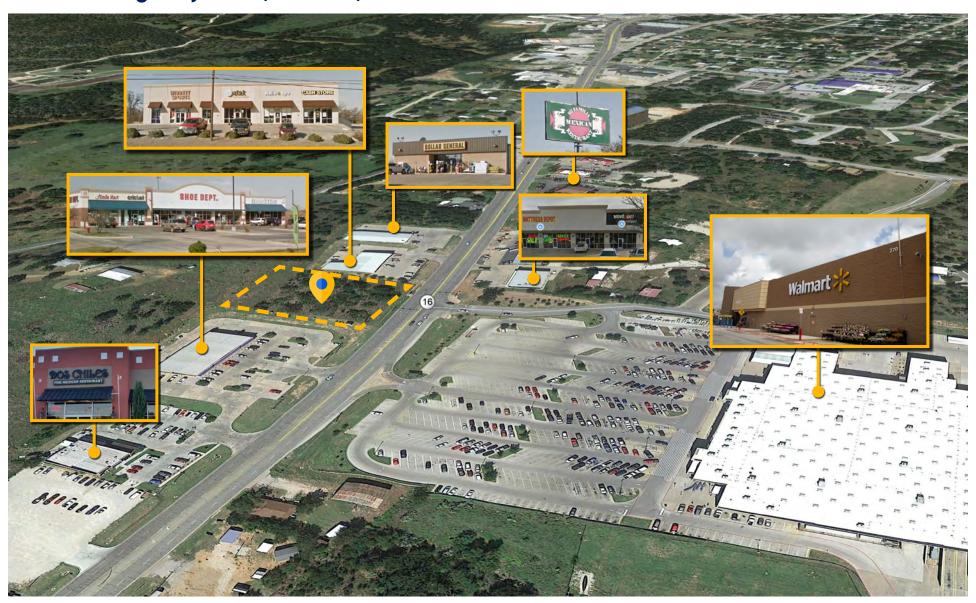

### **Aerial View - Facing Northwest**

#### **Neighboring Retailers**

- Wal-Mart
- AT&T Store
- Verizon Store
- Dollar General
- Dollar Gerieral
- Graham Eyecare Center
- Hibbets Sporting Goods
- The Shoe Dept
- Nail Salon & Spa
- Brazos Bed & Mattress Store

#### **Neighboring Restaurants**

- Dos Chiles
- Pizza Hut
- Chicken Express

- McDonald's
- Brother's

Smokehouse