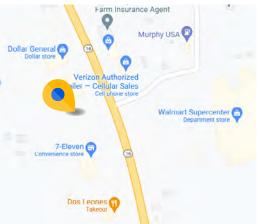

#### **Neighboring Retailers**

- Wal-Mart
- AT&T Store
- Verizon Store
- Dollar General
- Dollar Gerieral
- Graham Eyecare Center
- Hibbets Sporting Goods
- The Shoe Dept
- Nail Salon & Spa
- Brazos Bed & Mattress Store

#### **Neighboring Restaurants**

- Dos Chiles
- Pizza Hut
- Chicken Express

- McDonald's
- Brother's

Smokehouse