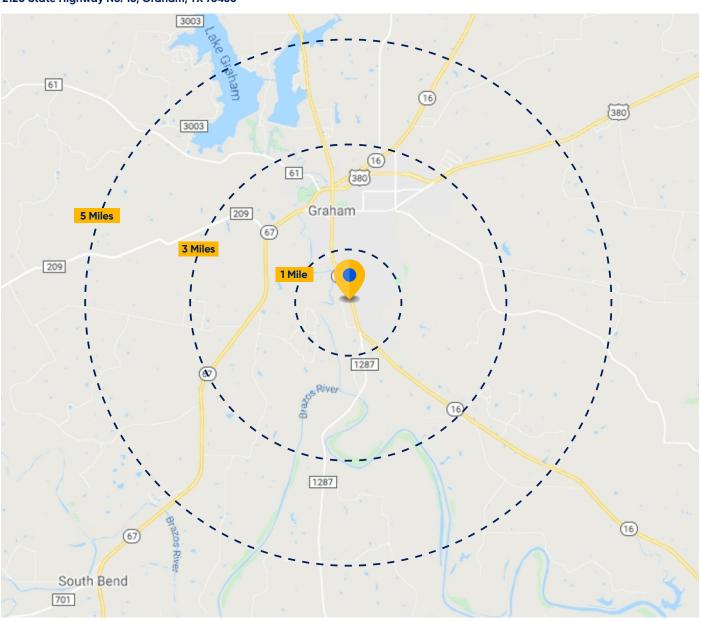

### For Sale - Graham Texas Land Opportunity

2120 State Highway No. 16, Graham, TX 76450

**Area Demographics** 1 Mile Radius 2020 Population 2,821 Median Age 44 **Total Households** 1,162 Median Income \$68,583 Daytime Employees 1,572 **Total Annual** \$31,176,277 Consumer Spending 3 Mile Radius 2020 Population 9.792 Median Age 39 Total Households 3.719 Median Income \$45,123 Daytime Employees 5,173 **Total Annual** \$86,349,109 **Consumer Spending** 5 Mile Radius 2020 Population 11,248 Median Age 40 **Total Households** 4,276 Median Income \$48,069 Daytime Employees 5,316 **Total Annual** \$100.830.631 **Consumer Spending** \*Figures courtesy of CoStar