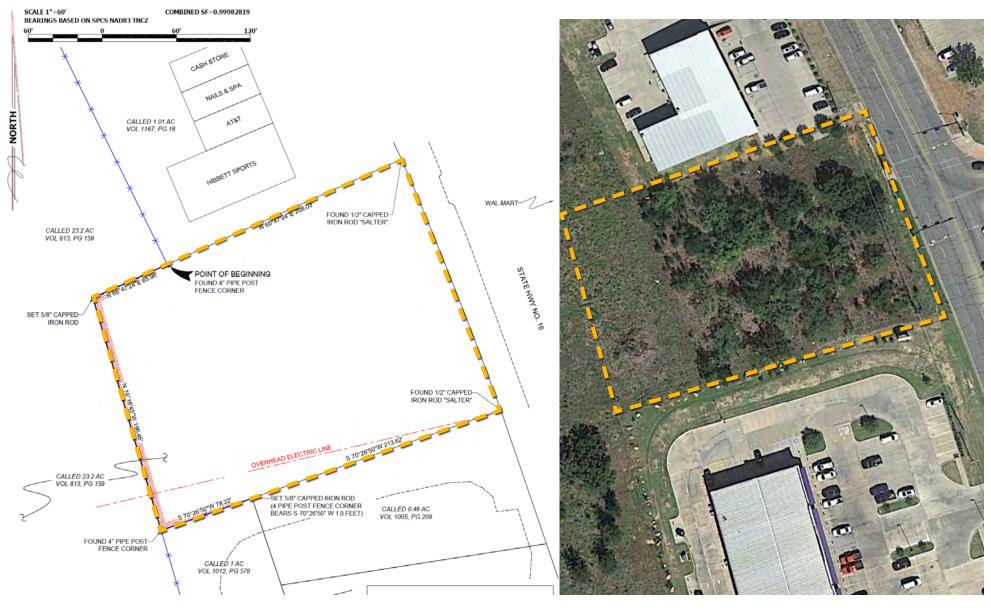

Taxes** \$1171.94 Annually

#### **Notes**

- High traffic volume retail corridor
- Approx. 6,500 vehicles daily
- High visibility
- Prime commercial lot conveniently located at busy retail intersection directly across from Wal-Mart Superstore
- Adjacent to two separate shopping centers
- Level topography
- Ready for development
- Less than 10 mins to Graham Municipal Airport (3.6 miles)

#### **Neighboring Retailers**

- Wal-Mart
- AT&T Store
- Verizon Store
- Dollar General
- Dollar Gerieral
- Graham Eyecare Center
- Hibbets Sporting Goods
- The Shoe Dept
- Nail Salon & Spa
- Brazos Bed & Mattress Store

#### **Neighboring Restaurants**

- Dos Chiles
- Pizza Hut
- Chicken Express

- McDonald's
- Brother's

Smokehouse



## **Site Survey**

# 2120 State Highway No. 16, Graham, TX 76450



Matthew Cortez Senior Advisor mcortez@cresa.com 214.412.8317 Johnny Dorn Vice President jdorn@cresa.com 402.764.9455



# 2120 State Highway No. 16, Graham, TX 76450



Matthew Cortez Senior Advisor mcortez@cresa.com 214.412.8317 Johnny Dorn Vice President jdorn@cresa.com 402.764.9455



## **Aerial View - Facing Southeast**

# 2120 State Highway No. 16, Graham, TX 76450



Matthew Cortez Senior Advisor mcortez@cresa.com 214.412.8317 Johnny Dorn Vice President jdorn@cresa.com 402.764.9455



### **Aerial View - Facing Northwest**

# 2120 State Highway No. 16, Graham, TX 76450



Matthew Cortez Senior Advisor mcortez@cresa.com 214.412.8317 Johnny Dorn Vice President jdorn@cresa.com 402.764.9455



### For Sale - Graham Texas Land Opportunity

2120 State Highway No. 16, Graham, TX 76450