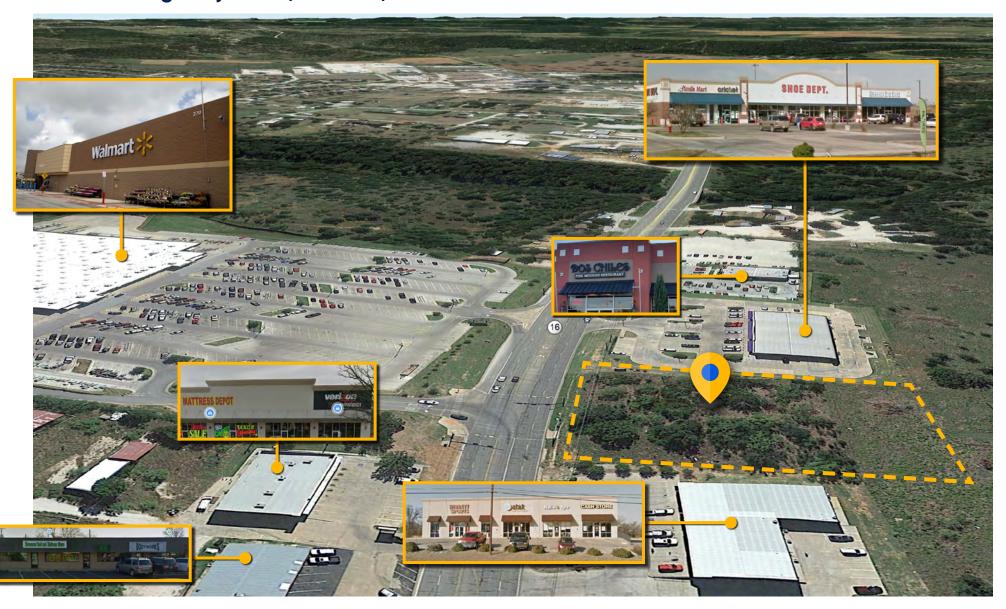

## **Aerial View - Facing Southeast**

#### **Neighboring Retailers**

- Wal-Mart
- AT&T Store
- Verizon Store
- Dollar General
- Dollar Gerieral
- Graham Eyecare Center
- Hibbets Sporting Goods
- The Shoe Dept
- Nail Salon & Spa
- Brazos Bed & Mattress Store

#### **Neighboring Restaurants**

- Dos Chiles
- Pizza Hut
- Chicken Express

- McDonald's
- Brother's

Smokehouse