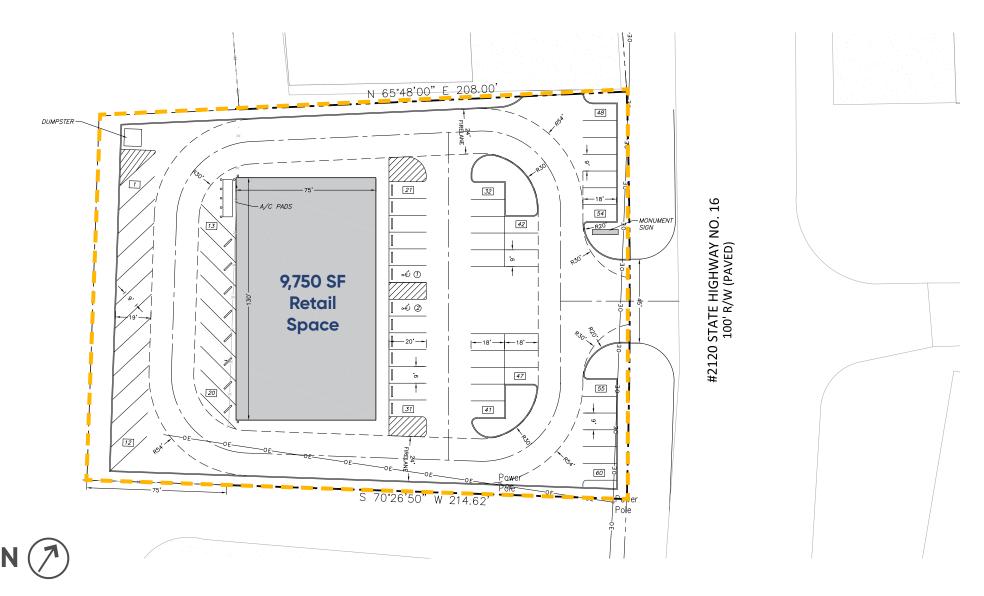

#### **Land Features**

**Area Size** 1.35 Acres / 58,806 SF

**Submarket** Central Texas Area

**County** Young

**Zoning** Commercial

Sales Price Negotiable

**2020 Taxes** \$1171.94 Annually