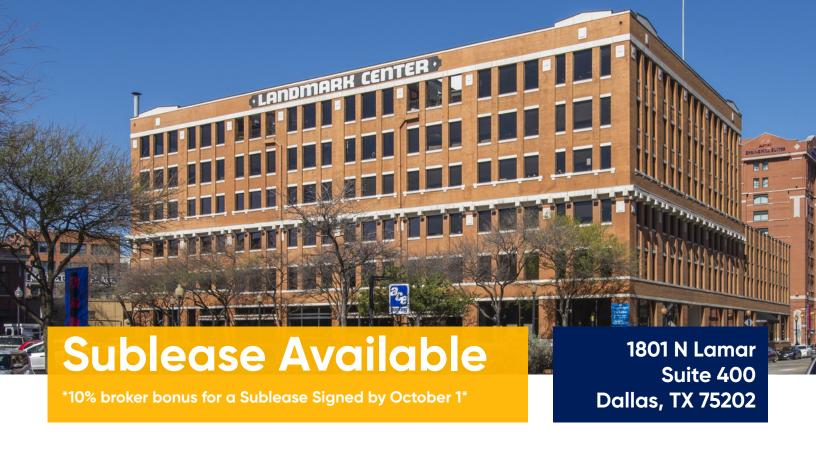

## **Space Profile**

Premises Suite 400
RSF 5.662 RSF

Rental Rate \$14.00/SF NNN

**Term** Through February 28, 2020

**Building Class** B

Submarket Dallas CBD

Built 1913. Renovated 2016

Parking 2 covered, reserved spaces - Adjacent surface parking lot

# **Interior Photos**

4th Floor - 5,662 SF

10% broker bonus for a Sublease Signed by October 1