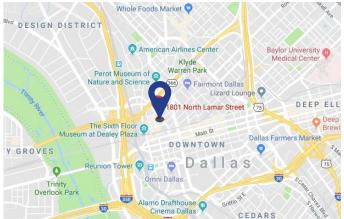

## **Space Profile**

Premises Suite 400
RSF 5.662 RSF

Rental Rate \$14.00/SF NNN

**Term** Through February 28, 2020

**Building Class** B

Submarket Dallas CBD

Built 1913. Renovated 2016

Parking 2 covered, reserved spaces - Adjacent surface parking lot

# Мар



#### **Features**

- Creative space with unique lighting, exposed brick, concrete, wood and metal details
- · Numerous restaurants within walking distance
- · Adjacent to Amerisuites Hotel
- Easy access from Woodall Rodgers Freeway, I-35E and Highway 75
- 0.2 miles from West End DART Transit Stop

#### For More Information

Cresa 5005 LBJ Fwy., Suite 810 Dallas, TX 75244 cresa.com/dallas



Maschera Usrey 214.306.6492 musrey@cresa.com



Scott Bumpas 214.30636495 sbumpas@cresa.com







4th Floor - 5,662 SF





# **Interior Photos**









4th Floor - 5,662 SF







10% broker bonus for a Sublease Signed by October 1



### **For More Information**