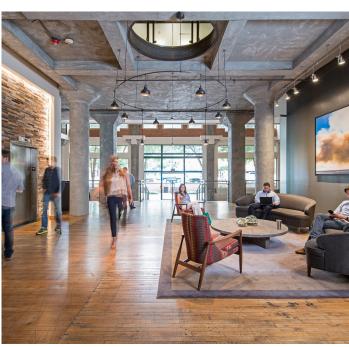

#### **Features**

- Creative space with unique lighting, exposed brick, concrete, wood and metal details
- · Numerous restaurants within walking distance
- · Adjacent to Amerisuites Hotel
- Easy access from Woodall Rodgers Freeway, I-35E and Highway 75
- 0.2 miles from West End DART Transit Stop

# **Interior Photos**

4th Floor - 5,662 SF

10% broker bonus for a Sublease Signed by October 1