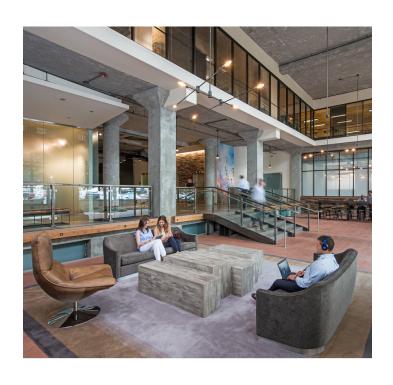

#### **Features**

- Creative space with unique lighting, exposed brick, concrete, wood and metal details
- · Numerous restaurants within walking distance
- · Adjacent to Amerisuites Hotel
- Easy access from Woodall Rodgers Freeway, I-35E and Highway 75
- 0.2 miles from West End DART Transit Stop

# **Interior Photos**

4th Floor - 5,662 SF

10% broker bonus for a Sublease Signed by October 1