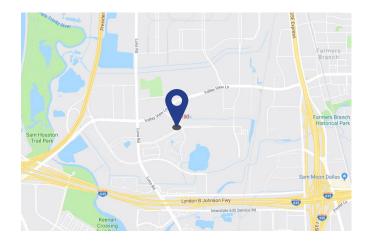

## **Space Profile**

**Availability** 

RSF 6,329 SF Rental Rate Withheld

**Term** Expires 6/30/2026

Immediate

**Building Class** A

Submarket Freeport/Coppell

Built 2002

**Parking** 5.0/1000

## Map



## **Features**

First floor suite in shell condition with direct building lobby exposure. A tenant improvement allowance is available for a subtenant. Immediate access to major highways with a 15 minute commute to both the DFW International Airport as well as Love Field.

## **For More Information**

Cresa 5005 LBJ Fwy., Suite 800 Dallas, TX 75244 cresa.com/dallas



Alex Coe 214.789.0215 acoe@cresa.com







1st Floor - 6,329 SF