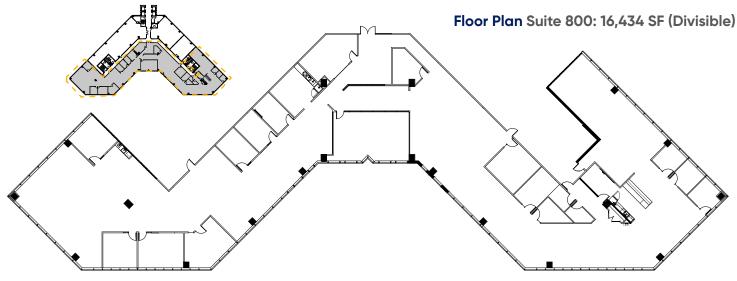

Premises Suite 800

Size 16,434 SF (Divisible)

**Rental Rate** \$22.00/SF + Electric

**Availability** Immediate

**Term** Through January 31, 2025

**Submarket** Quorum/Bent Tree

**Building Type** Class A Office

#### **Space Features**

Fully furnished office space with:

- Conference and training rooms
- Windowed offices
- Coffee bar & kitchen
- Phone booths