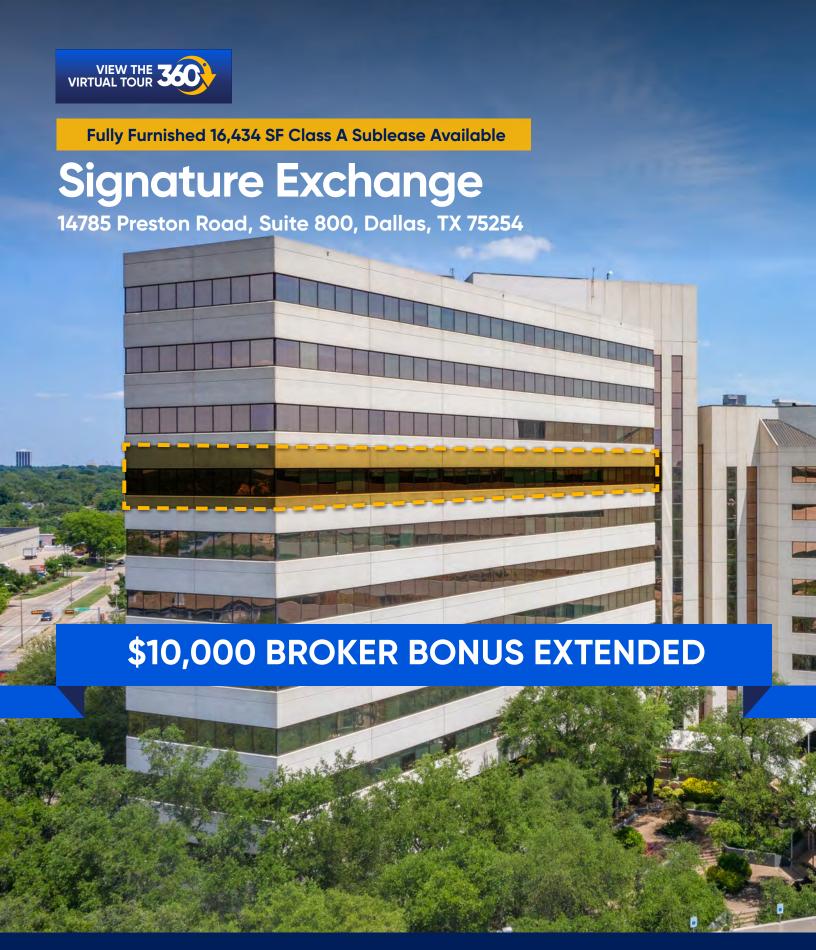

\*\$10,000 Broker bonus will be provided for a fully executed sublease of the entire space by end of Q2 2022

Signature Exchange 14785 Preston Road, Suite 800 Dallas, TX 75254

**Rental Rate** \$22.00/SF + Electric

Premises Suite 800

Size 16,434 SF (Divisible)

**Rental Rate** \$22.00/SF + Electric

**Availability** Immediate

**Term** Through January 31, 2025

**Submarket** Quorum/Bent Tree

**Building Type** Class A Office

**Availability** Immediate

**Term** Through January 31, 2025

**Submarket** Quorum/Bent Tree

**Building Type** Class A Office