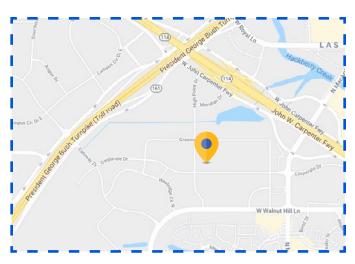

В **Building Class** 

- Space / Building Features
  45 Automated Sit-Stand Desks throughout Bullpen / Cubicles
- Furniture Negotiable
- 4 Private Offices
- Storage Room
- Break Room / Kitchen
- Nearby Restaurants & Hotels
- On-Site Professional Management and Leasing
- After-hours Controlled Access
- Full Service Deli
- Foodsby Catering Service Available
- Conference room rental available
- 7.5 Miles from DFW Airport / 11.5 Miles from Love Field
- Easy Access to John Carpenter Freeway, LBJ Freeway and State Highway 161