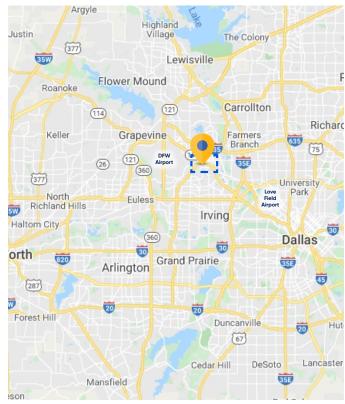

В **Building Class** 

- Space / Building Features
  45 Automated Sit-Stand Desks throughout Bullpen / Cubicles
- Furniture Negotiable
- 4 Private Offices
- Storage Room
- Break Room / Kitchen
- Nearby Restaurants & Hotels
- On-Site Professional Management and Leasing
- After-hours Controlled Access
- Full Service Deli
- Foodsby Catering Service Available
- Conference room rental available
- 7.5 Miles from DFW Airport / 11.5 Miles from Love Field
- Easy Access to John Carpenter Freeway, LBJ Freeway and State Highway 161