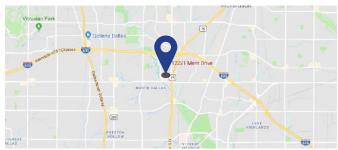

# Sublease Available

Three Forest Plaza 12221 Merit Dr Dallas, TX 75251



## **Space Profile**

**Suite 1500** 20,829 SF

**Rental Rate** \$16.00/SF + Electric

**Term** Through 7/31/2025

**Building Class** A

Submarket East LBJ Freeway

Built 1983, Renovated 2011

**Parking** 3.33/1,000 SF

#### **Features**

On-site courtesy office

Cafe

Fitness facility with lockers

50 person conference room

Electronic tenant directory

Multiple telecom and fiber providers

Concierge services

24/7 cardkey

Easy ingress/egress from I-635 and Highway 75

### Map



#### **For More Information**



Alex Coe 214.789.0215 acoe@cresa.com



Maschera Usrey 214.306.6492 musrey@cresa.com

Even though obtained from sources deemed reliable, no warranty or representation, express or implied, is made as to the accuracy of the information herein, and it is subject to errors, omissions, change of price, rental or other conditions, withdrawal without notice, and to any special listing conditions imposed by our principals.



5005 Lyndon B Johnson Fwy., Suite 810, Dallas, TX 75244



Floor Plan - Suite 1500







## **Interior Photos**













# **For More Information**

Alex Coe 214.789.0215 acoe@cresa.com Maschera Urey 214.306.6492 musrey@cresa.com