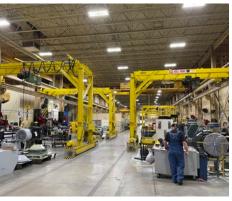

Drive In Doors 2

**Cranes** 100+ bridge cranes fully covering the

plant area. Largest crane has 30 ton

capacity.

Floor 8" Concrete

General Condition Very good

Fenced Full Perimeter

**Zoning** Heavy Industrial