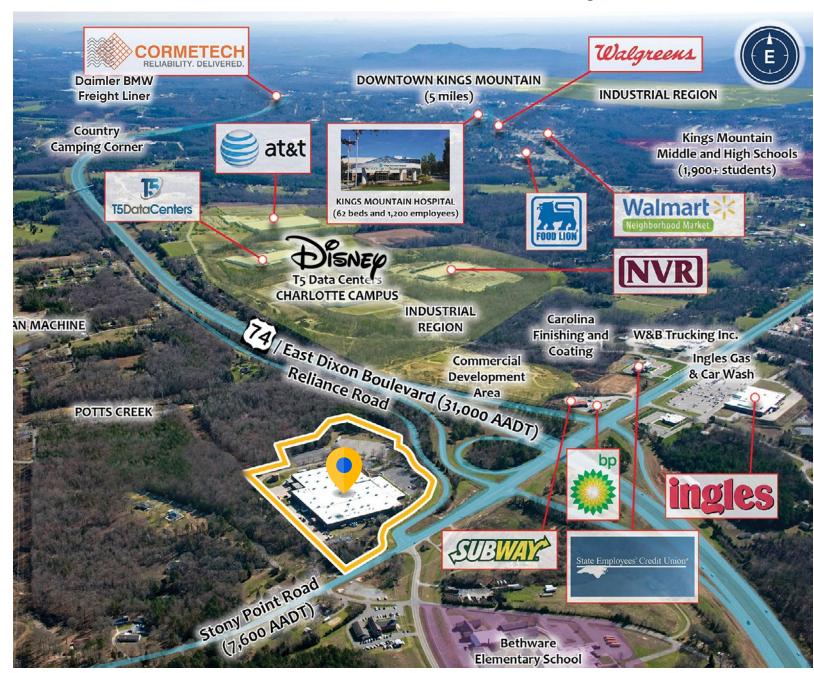

crete

General Condition Very good

Fenced Full Perimeter

**Zoning** Heavy Industrial

**Parking** 300 spaces (1.27/1,000 SF)

**Year Built** 1981 (Renovated office 2020)

Rate \$3.48 PSF / NNN

#### **Utilities**

Water City of Kings Mountain

Electric Power Duke energy 9000 KVA capacity

Gas City of Kings Mountain

Sewers – Storm General permit NC

Sewers – Sanitary City of Kings Mountain



David E. Ditchman, CCIM, SIOR Principal dditchman@cresa.com 720.346.4000













David E. Ditchman, CCIM, SIOR Principal dditchman@cresa.com 720.346.4000







































































David E. Ditchman, CCIM, SIOR Principal dditchman@cresa.com 720.346.4000

















David E. Ditchman, CCIM, SIOR Principal dditchman@cresa.com 720.346.4000











David E. Ditchman, CCIM, SIOR Principal dditchman@cresa.com 720.346.4000





#### Labor / Demographics • Kings Mountain, NC • Cleveland County Submarket

#### 101 Reliance Road, Kings Mountain, NC 28086



David E. Ditchman, CCIM, SIOR Principal dditchman@cresa.com 720.346.4000