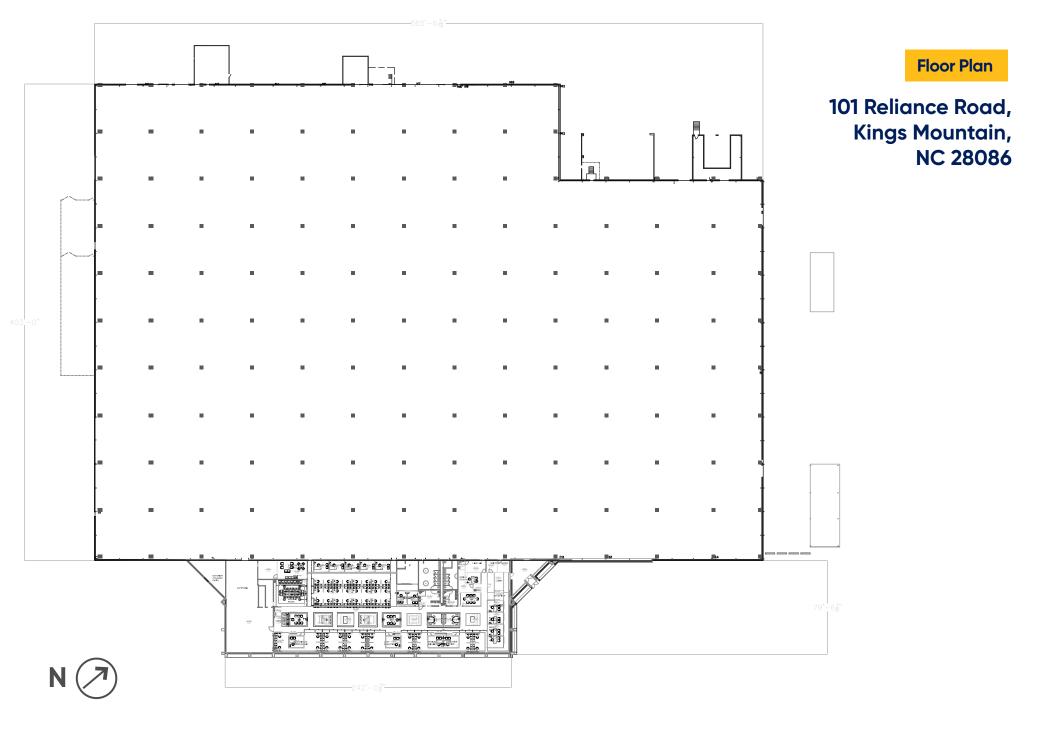

#### Space & Property Features

**Available Space** 217,000 SF - Manufacturing

<u>20,000 SF - Office</u> **237,000 SF Total** 

Acres 23.77 (expandable)

Ceiling Heights 28 foot to metal deck

Post Spacing 40 feet

**HVAC** (32) 25 ton AC RTU; 8 gas heating units

Sprinkler System Full coverage wet system

**Lighting** High Bay LEDs

Construction Type Brick and mortar to 10' and

insulated metal panel

Roof New

Loading Docks – Truck 4

Drive In Doors 2

**Cranes** 100+ bridge cranes fully covering the

plant area. Largest crane has 30 ton

capacity.

Floor 8" Concrete

General Condition Very good

Fenced Full Perimeter

**Zoning** Heavy Industrial