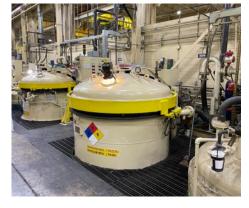

**HVAC** (32) 25 ton AC RTU; 8 gas heating units

Sprinkler System Full coverage wet system

**Lighting** High Bay LEDs

Construction Type Brick and mortar to 10' and

insulated metal panel

Roof New

Loading Docks – Truck 4