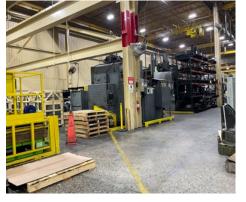

#### Space & Property Features

**Available Space** 217,000 SF - Manufacturing

<u>20,000 SF - Office</u> **237,000 SF Total** 

Acres 23.77 (expandable)

Ceiling Heights 28 foot to metal deck

Post Spacing 40 feet

**HVAC** (32) 25 ton AC RTU; 8 gas heating units

Sprinkler System Full coverage wet system

**Lighting** High Bay LEDs

Construction Type Brick and mortar to 10' and

insulated metal panel

Roof New

Loading Docks – Truck 4

Drive In Doors 2

**Cranes** 100+ bridge cranes fully covering the

plant area. Largest crane has 30 ton

capacity.

Floor 8" Concrete

General Condition Very good

Fenced Full Perimeter

**Zoning** Heavy Industrial