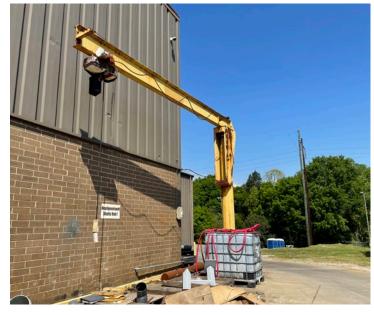

Drive In Doors 2

**Cranes** 100+ bridge cranes fully covering the

plant area. Largest crane has 30 ton

capacity.

Floor 8" Concrete

General Condition Very good

Fenced Full Perimeter

**Zoning** Heavy Industrial