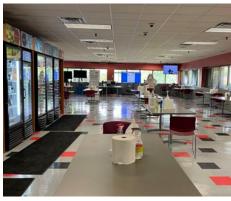

#### Space & Property Features

**Available Space** 217,000 SF - Manufacturing

<u>20,000 SF - Office</u> **237,000 SF Total** 

Acres 23.77 (expandable)

Ceiling Heights 28 foot to metal deck

Post Spacing 40 feet