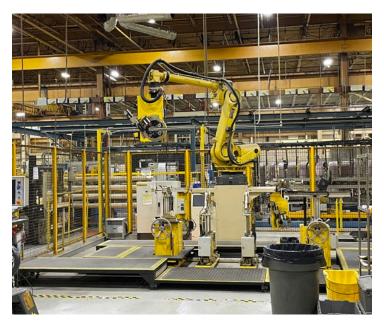

#### Space & Property Features

**Available Space** 217,000 SF - Manufacturing

<u>20,000 SF - Office</u> **237,000 SF Total** 

Acres 23.77 (expandable)

Ceiling Heights 28 foot to metal deck

Post Spacing 40 feet

**HVAC** (32) 25 ton AC RTU; 8 gas heating units

Sprinkler System Full coverage wet system

**Lighting** High Bay LEDs

Construction Type Brick and mortar to 10' and

insulated metal panel

Roof New

Loading Docks – Truck 4

Drive In Doors 2

**Cranes** 100+ bridge cranes fully covering the

plant area. Largest crane has 30 ton

capacity.

Floor 8" Concrete

General Condition Very good

Fenced Full Perimeter

**Zoning** Heavy Industrial