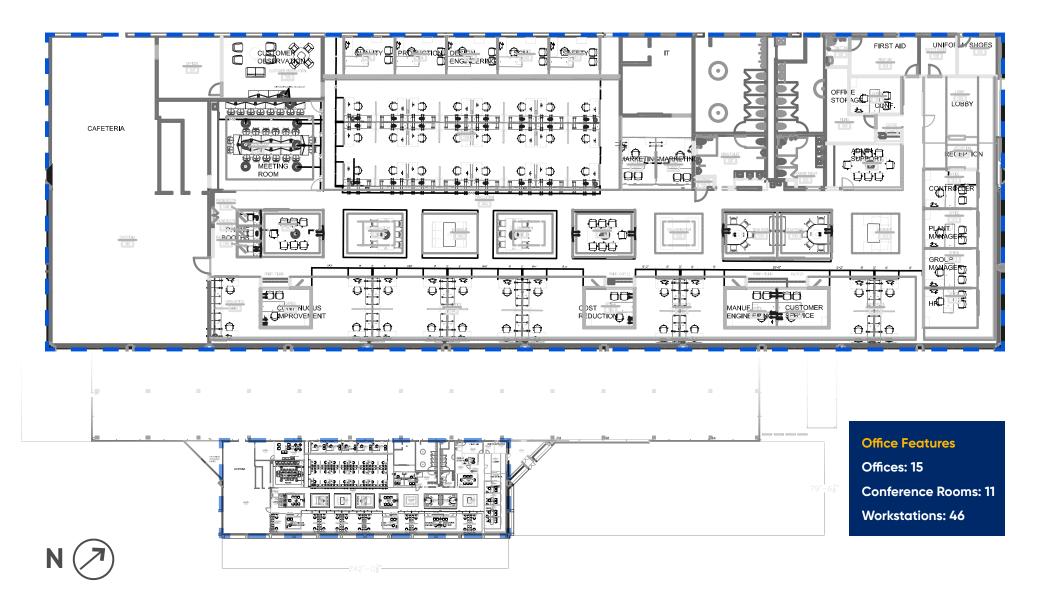

#### Space & Property Features

**Available Space** 217,000 SF - Manufacturing

<u>20,000 SF - Office</u> **237,000 SF Total** 

Acres 23.77 (expandable)

Ceiling Heights 28 foot to metal deck

Post Spacing 40 feet