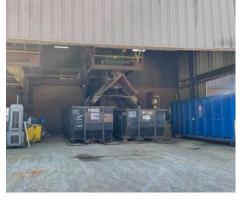

Drive In Doors 2

**Cranes** 100+ bridge cranes fully covering the

plant area. Largest crane has 30 ton

capacity.

Floor 8" Concrete

General Condition Very good

Fenced Full Perimeter

**Zoning** Heavy Industrial