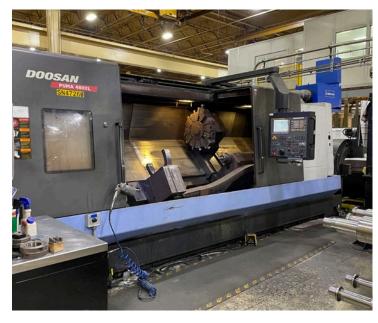

Drive In Doors 2

**Cranes** 100+ bridge cranes fully covering the

plant area. Largest crane has 30 ton

capacity.

Floor 8" Concrete

General Condition Very good

Fenced Full Perimeter

**Zoning** Heavy Industrial