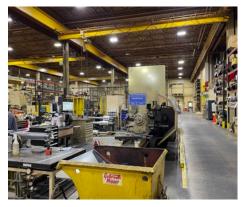

#### Space & Property Features

**Available Space** 217,000 SF - Manufacturing

<u>20,000 SF - Office</u> **237,000 SF Total** 

Acres 23.77 (expandable)

Ceiling Heights 28 foot to metal deck

Post Spacing 40 feet

**HVAC** (32) 25 ton AC RTU; 8 gas heating units

Sprinkler System Full coverage wet system

**Lighting** High Bay LEDs

Construction Type Brick and mortar to 10' and

insulated metal panel

Roof New

Loading Docks – Truck 4

Drive In Doors 2

**Cranes** 100+ bridge cranes fully covering the

plant area. Largest crane has 30 ton

capacity.

Floor 8" Concrete

General Condition Very good

Fenced Full Perimeter

**Zoning** Heavy Industrial