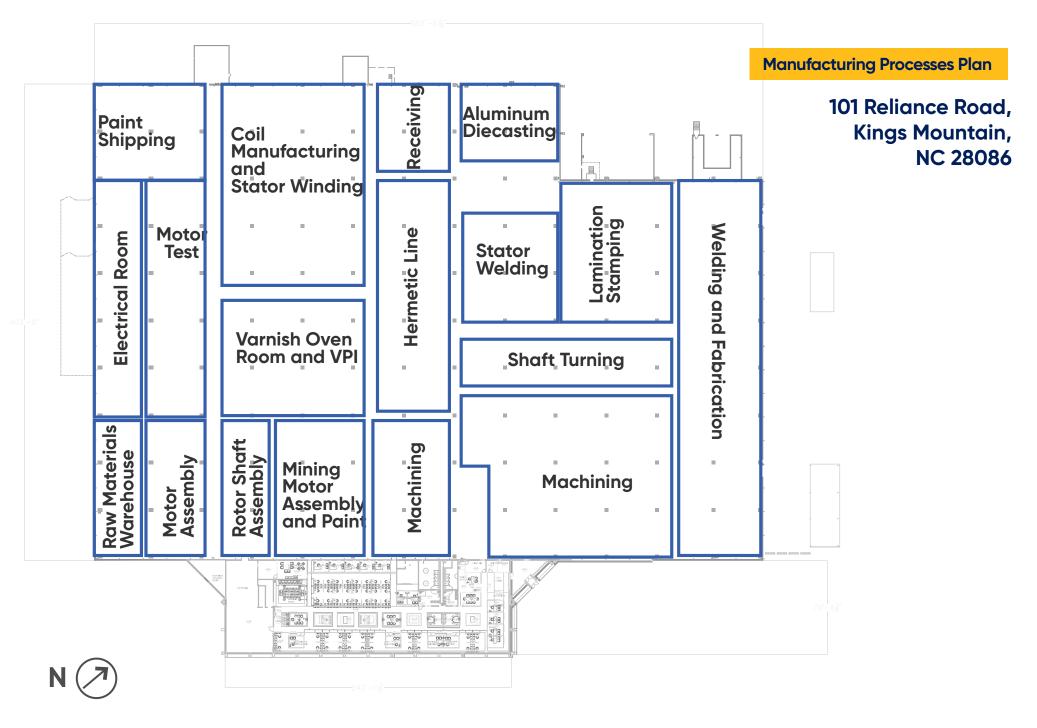

#### Space & Property Features

**Available Space** 217,000 SF - Manufacturing

<u>20,000 SF - Office</u> **237,000 SF Total** 

Acres 23.77 (expandable)

Ceiling Heights 28 foot to metal deck

Post Spacing 40 feet