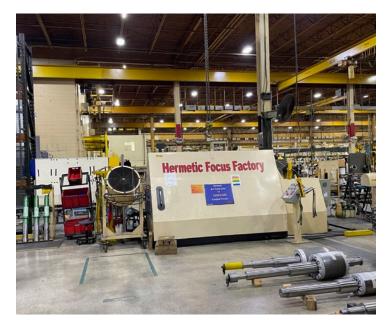

#### Space & Property Features

**Available Space** 217,000 SF - Manufacturing

<u>20,000 SF - Office</u> **237,000 SF Total** 

Acres 23.77 (expandable)

Ceiling Heights 28 foot to metal deck

Post Spacing 40 feet

**HVAC** (32) 25 ton AC RTU; 8 gas heating units

Sprinkler System Full coverage wet system

**Lighting** High Bay LEDs

Construction Type Brick and mortar to 10' and

insulated metal panel

Roof New

Loading Docks – Truck 4

Drive In Doors 2

**Cranes** 100+ bridge cranes fully covering the

plant area. Largest crane has 30 ton

capacity.

Floor 8" Concrete

General Condition Very good

Fenced Full Perimeter

**Zoning** Heavy Industrial