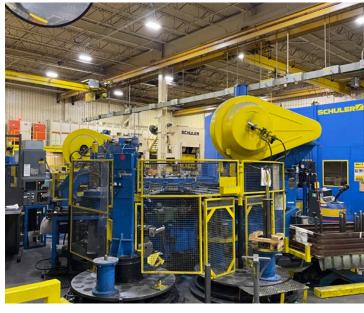

#### Space & Property Features

**Available Space** 217,000 SF - Manufacturing

<u>20,000 SF - Office</u> **237,000 SF Total** 

Acres 23.77 (expandable)

Ceiling Heights 28 foot to metal deck

Post Spacing 40 feet

**HVAC** (32) 25 ton AC RTU; 8 gas heating units

Sprinkler System Full coverage wet system

**Lighting** High Bay LEDs

Construction Type Brick and mortar to 10' and

insulated metal panel

Roof New

Loading Docks – Truck 4

Drive In Doors 2

**Cranes** 100+ bridge cranes fully covering the

plant area. Largest crane has 30 ton

capacity.

Floor 8" Concrete

General Condition Very good

Fenced Full Perimeter

**Zoning** Heavy Industrial