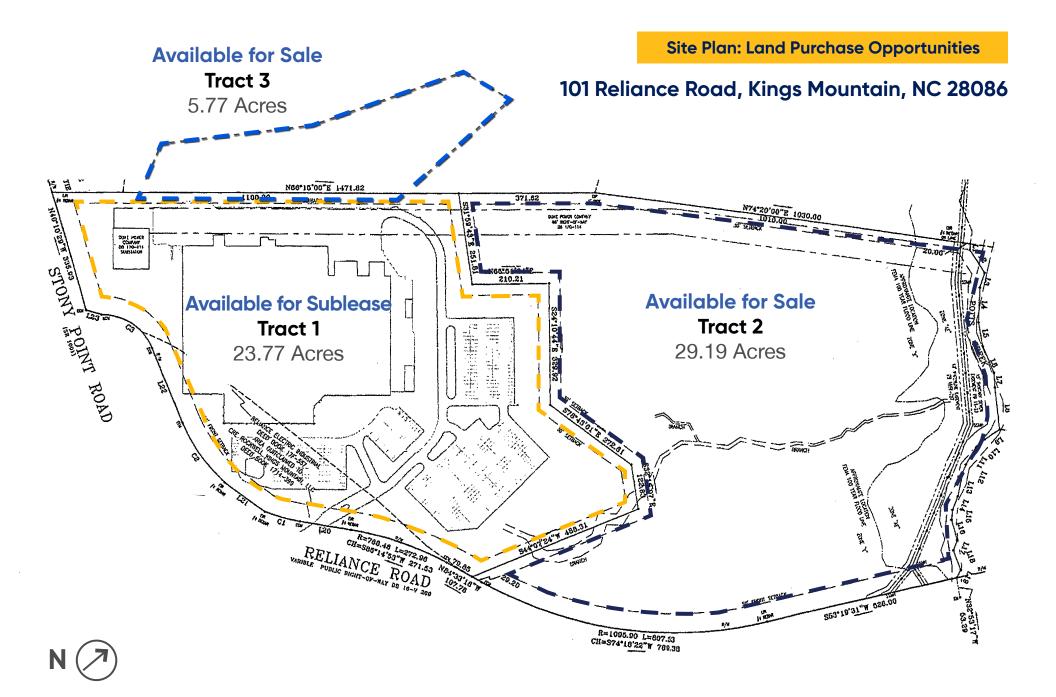

#### Space & Property Features

**Available Space** 217,000 SF - Manufacturing

<u>20,000 SF - Office</u> **237,000 SF Total** 

Acres 23.77 (expandable)

Ceiling Heights 28 foot to metal deck

Post Spacing 40 feet

**Parking** 300 spaces (1.27/1,000 SF)

**Year Built** 1981 (Renovated office 2020)

Rate \$3.48 PSF / NNN