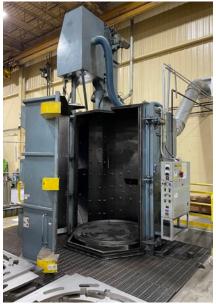

Drive In Doors 2

**Cranes** 100+ bridge cranes fully covering the

plant area. Largest crane has 30 ton

capacity.

Floor 8" Concrete

General Condition Very good

Fenced Full Perimeter

**Zoning** Heavy Industrial