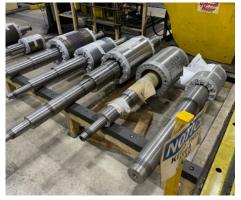

#### Space & Property Features

**Available Space** 217,000 SF - Manufacturing

<u>20,000 SF - Office</u> **237,000 SF Total** 

Acres 23.77 (expandable)

Ceiling Heights 28 foot to metal deck

Post Spacing 40 feet

Drive In Doors 2

**Cranes** 100+ bridge cranes fully covering the

plant area. Largest crane has 30 ton

capacity.

Floor 8" Concrete

General Condition Very good

Fenced Full Perimeter

**Zoning** Heavy Industrial