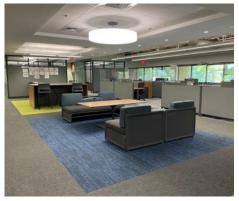

#### Space & Property Features

**Available Space** 217,000 SF - Manufacturing

<u>20,000 SF - Office</u> **237,000 SF Total** 

Acres 23.77 (expandable)

Ceiling Heights 28 foot to metal deck

Post Spacing 40 feet