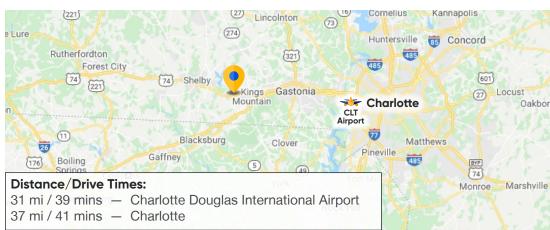

# cresa

#### 101 Reliance Road, Kings Mountain, NC 28086





David E. Ditchman, CCIM, SIOR Principal dditchman@cresa.com 720.346.4000 Dalton Jernigan Advisor djernigan@cresa.com 301.471.8815

#### Space & Property Features

**Available Space** 217,000 SF - Manufacturing

<u>20,000 SF - Office</u> **237,000 SF Total** 

Acres 23.77 (expandable)

Ceiling Heights 28 foot to metal deck

Post Spacing 40 feet

**HVAC** (32) 25 ton AC RTU; 8 gas heating units

Sprinkler System Full coverage wet system

**Lighting** High Bay LEDs

Construction Type Brick and mortar to 10' and

insulated metal panel

Roof New

Loading Docks – Truck 4

Drive In Doors 2

**Cranes** 100+ bridge cranes fully covering the

plant area. Largest crane has 30 ton

capacity.

Floor 8" Concrete

General Condition Very good

Fenced Full Perimeter

**Zoning** Heavy Industrial

**Parkin