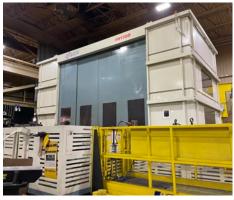

Drive In Doors 2

**Cranes** 100+ bridge cranes fully covering the

plant area. Largest crane has 30 ton

capacity.

Floor 8" Concrete

General Condition Very good

Fenced Full Perimeter

**Zoning** Heavy Industrial