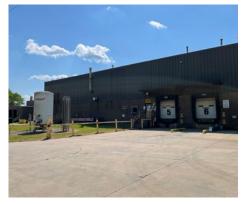

#### Space & Property Features

**Available Space** 217,000 SF - Manufacturing

<u>20,000 SF - Office</u> **237,000 SF Total** 

Acres 23.77 (expandable)

Ceiling Heights 28 foot to metal deck

Post Spacing 40 feet

**HVAC** (32) 25 ton AC RTU; 8 gas heating units

Sprinkler System Full coverage wet system

**Lighting** High Bay LEDs

Construction Type Brick and mortar to 10' and

insulated metal panel

Roof New

Loading Docks – Truck 4