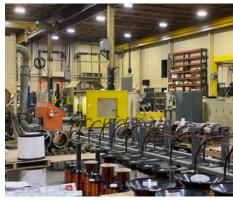

Drive In Doors 2

**Cranes** 100+ bridge cranes fully covering the

plant area. Largest crane has 30 ton

capacity.

Floor 8" Concrete

General Condition Very good

Fenced Full Perimeter

**Zoning** Heavy Industrial