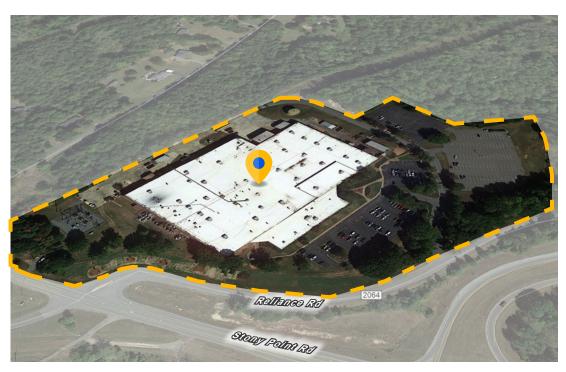

#### Space & Property Features

**Available Space** 217,000 SF - Manufacturing

<u>20,000 SF - Office</u> **237,000 SF Total** 

Acres 23.77 (expandable)

Ceiling Heights 28 foot to metal deck

Post Spacing 40 feet