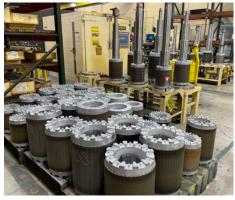

#### Space & Property Features

**Available Space** 217,000 SF - Manufacturing

<u>20,000 SF - Office</u> **237,000 SF Total** 

Acres 23.77 (expandable)

Ceiling Heights 28 foot to metal deck

Post Spacing 40 feet

Drive In Doors 2

**Cranes** 100+ bridge cranes fully covering the

plant area. Largest crane has 30 ton

capacity.

Floor 8" Concrete

General Condition Very good

Fenced Full Perimeter

**Zoning** Heavy Industrial