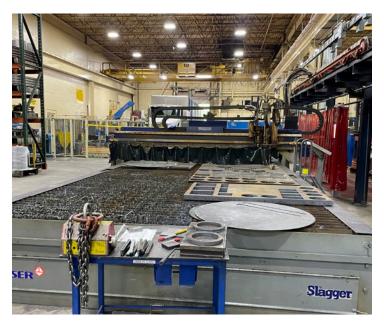

Drive In Doors 2

**Cranes** 100+ bridge cranes fully covering the

plant area. Largest crane has 30 ton

capacity.

Floor 8" Concrete

General Condition Very good

Fenced Full Perimeter

**Zoning** Heavy Industrial