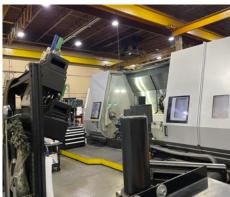

#### Space & Property Features

**Available Space** 217,000 SF - Manufacturing

<u>20,000 SF - Office</u> **237,000 SF Total** 

Acres 23.77 (expandable)

Ceiling Heights 28 foot to metal deck

Post Spacing 40 feet

**HVAC** (32) 25 ton AC RTU; 8 gas heating units

Sprinkler System Full coverage wet system

**Lighting** High Bay LEDs

Construction Type Brick and mortar to 10' and

insulated metal panel

Roof New

Loading Docks – Truck 4

Drive In Doors 2

**Cranes** 100+ bridge cranes fully covering the

plant area. Largest crane has 30 ton

capacity.

Floor 8" Concrete

General Condition Very good

Fenced Full Perimeter

**Zoning** Heavy Industrial