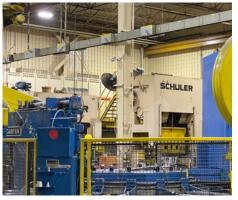

#### Space & Property Features

**Available Space** 217,000 SF - Manufacturing

<u>20,000 SF - Office</u> **237,000 SF Total** 

Acres 23.77 (expandable)

Ceiling Heights 28 foot to metal deck

Post Spacing 40 feet

**HVAC** (32) 25 ton AC RTU; 8 gas heating units

Sprinkler System Full coverage wet system

**Lighting** High Bay LEDs

Construction Type Brick and mortar to 10' and

insulated metal panel

Roof New

Loading Docks – Truck 4

Drive In Doors 2

**Cranes** 100+ bridge cranes fully covering the

plant area. Largest crane has 30 ton

capacity.

Floor 8" Concrete

General Condition Very good

Fenced Full Perimeter

**Zoning** Heavy Industrial