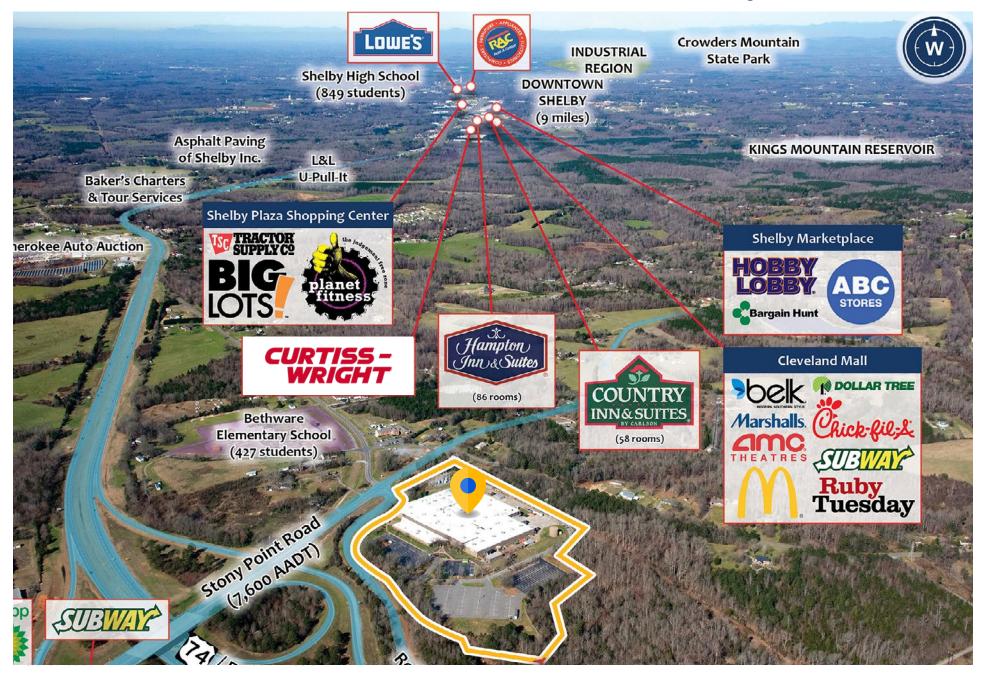

Industrial

**Parking** 300 spaces (1.27/1,000 SF)

**Year Built** 1981 (Renovated office 2020)

Rate \$3.48 PSF / NNN

#### **Utilities**

Water City of Kings Mountain

Electric Power Duke energy 9000 KVA capacity

Gas City of Kings Mountain

Sewers – Storm General permit NC

Sewers – Sanitary City of Kings Mountain



David E. Ditchman, CCIM, SIOR Principal dditchman@cresa.com 720.346.4000













David E. Ditchman, CCIM, SIOR Principal dditchman@cresa.com 720.346.4000







































































David E. Ditchman, CCIM, SIOR Principal dditchman@cresa.com 720.346.4000

















David E. Ditchman, CCIM, SIOR Principal dditchman@cresa.com 720.346.4000











David E. Ditchman, CCIM, SIOR Principal dditchman@cresa.com 720.346.4000





#### Labor / Demographics • Kings Mountain, NC • Cleveland County Submarket

#### 101 Reliance Road, Kings Mountain, NC 28086



David E. Ditchman, CCIM, SIOR Principal dditchman@cresa.com 720.346.4000