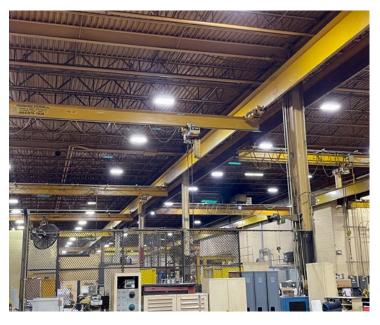

Drive In Doors 2

**Cranes** 100+ bridge cranes fully covering the

plant area. Largest crane has 30 ton

capacity.

Floor 8" Concrete

General Condition Very good

Fenced Full Perimeter

**Zoning** Heavy Industrial