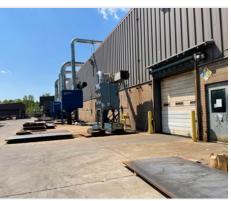

#### Space & Property Features

**Available Space** 217,000 SF - Manufacturing

<u>20,000 SF - Office</u> **237,000 SF Total** 

Acres 23.77 (expandable)

Ceiling Heights 28 foot to metal deck

Post Spacing 40 feet

**HVAC** (32) 25 ton AC RTU; 8 gas heating units

Sprinkler System Full coverage wet system

**Lighting** High Bay LEDs

Construction Type Brick and mortar to 10' and

insulated metal panel

Roof New

Loading Docks – Truck 4

Drive In Doors 2

**Cranes** 100+ bridge cranes fully covering the

plant area. Largest crane has 30 ton

capacity.

Floor 8" Concrete

General Condition Very good

Fenced Full Perimeter

**Zoning** Heavy Industrial