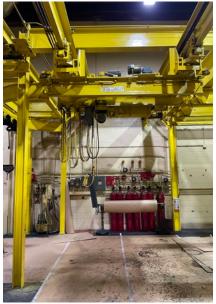

Drive In Doors 2

**Cranes** 100+ bridge cranes fully covering the

plant area. Largest crane has 30 ton

capacity.

Floor 8" Concrete

General Condition Very good

Fenced Full Perimeter

**Zoning** Heavy Industrial