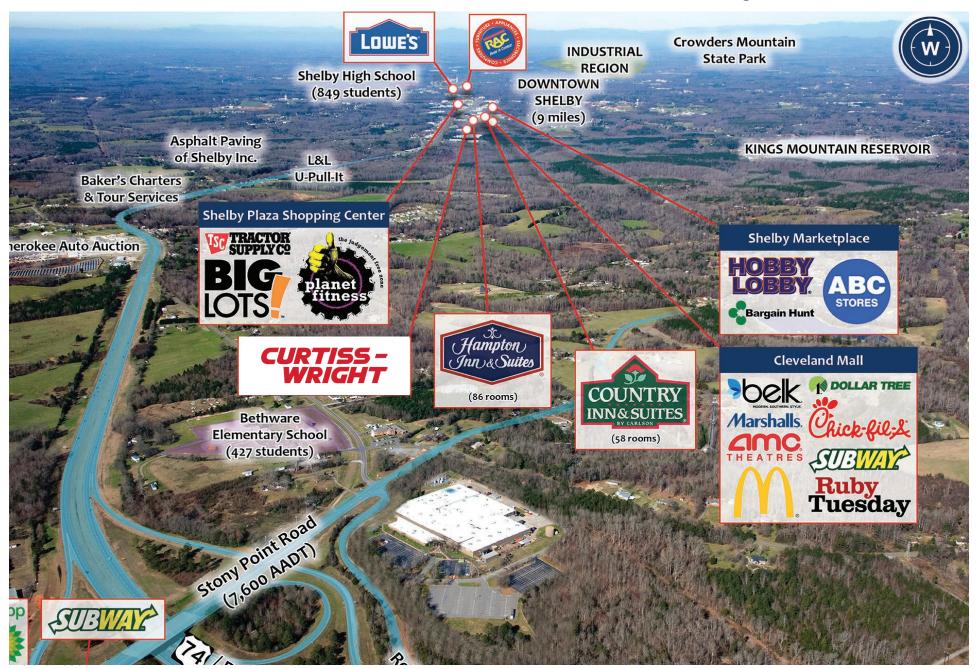

.

Ranked one of the top ten best small markets by Southern Business and Development magazine, Cleveland County is easily accessed by four major interstates (I-85, I-77, I-26, and I-40).

Products of this diverse manufacturing community include truck cabs, compact discs, transmissions, aircraft parts, ceramic capacitor material, electric motors, emergency products, and various

specialized textiles.

#### **Utilities**

City of Kings Mountain Water

**Duke Energy Electric Power** 

City of Kings Mountain Gas

Sewers - Storm General permit NC Sewers - Sanitary City of Kings Mountain



David E. Ditchman, CCIM, SIOR Principal dditchman@cresa.com 720.346.4000



# Kings Mountain, NC 28086



David E. Ditchman, CCIM, SIOR Principal dditchman@cresa.com 720.346.4000

# Kings Mountain, NC 28086



# Kings Mountain, NC 28086



### Labor / Demographics • Kings Mountain, NC • Cleveland County Submarket

#### Kings Mountain, NC 28086



David E. Ditchman, CCIM, SIOR Principal dditchman@cresa.com 720.346.4000