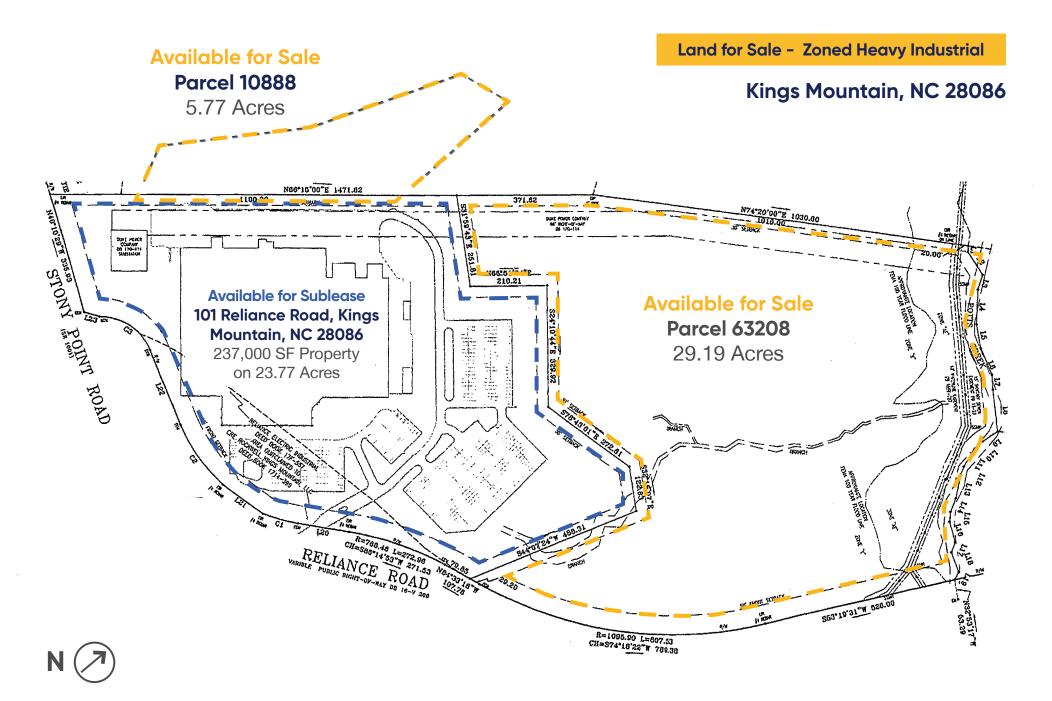

#### **Features**

**Area Size** Hoyles Road • Parcel 10888 5.77 Acres / 251,341 SF

> Reliance Road • Parcel 63208 29.19 Acres / 1.271.516 SF

**Cleveland County Submarket** 

Heavy Industrial Zoning

**Sales Price** Negotiable

#### Kings Mountain, NC 28086

David E. Ditchman, CCIM, SIOR Principal dditchman@cresa.com 720.346.4000