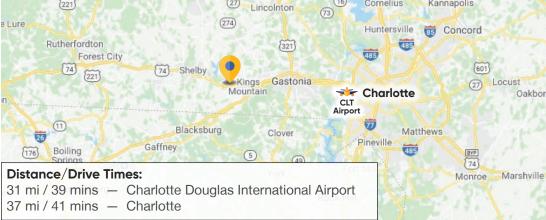

Kings Mountain development Notes

> opportunities near US Hwy. 74 in high traffic area with great visibility.

Ranked one of the top ten best small markets by Southern Business and Development magazine, Cleveland County is easily accessed by four major interstates (I-85, I-77, I-26, and I-40).