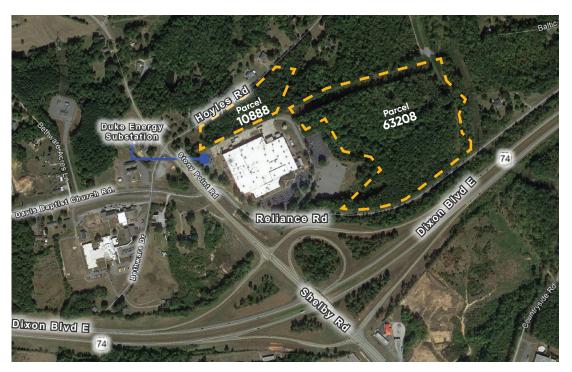

#### **Features**

**Area Size** Hoyles Road • Parcel 10888 5.77 Acres / 251,341 SF

> Reliance Road • Parcel 63208 29.19 Acres / 1.271.516 SF

**Cleveland County Submarket** 

Heavy Industrial Zoning

**Sales Price** Negotiable

# Kings Mountain, NC 28086