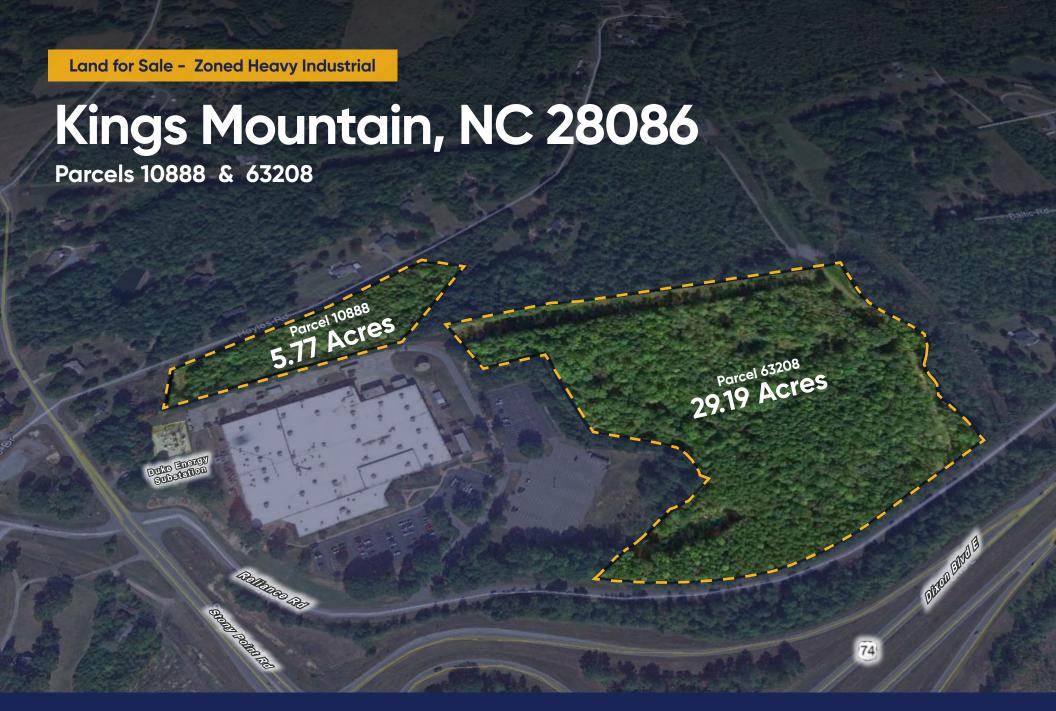

#### **Features**

**Area Size** Hoyles Road • Parcel 10888 5.77 Acres / 251,341 SF

> Reliance Road • Parcel 63208 29.19 Acres / 1.271.516 SF

**Cleveland County Submarket** 

Heavy Industrial Zoning

**Sales Price** Negotiable

# Kings Mountain, NC 28086