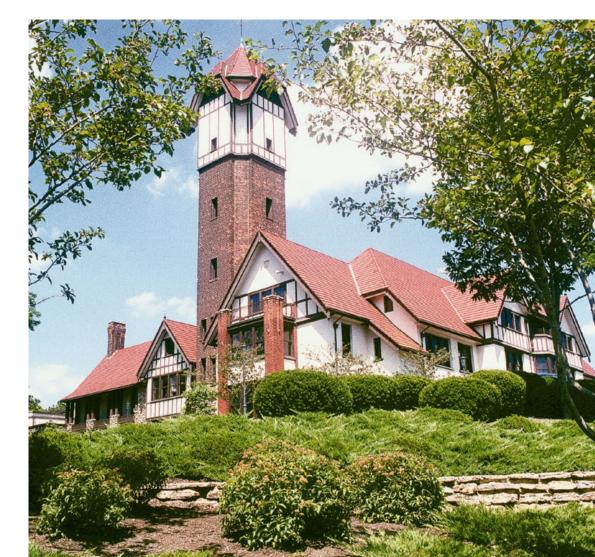

#### **Overview**

Cresa is offering the sale or lease of two buildings (parcels) located at 440 E McMillan Street. The primary location (Parcel 1) is 61,240 SF and is currently being used for educational purposes. The secondary building (Parcel 2) is 3,504 SF and is currently being used for maintenance and storage (not For Sale or Lease separately).

These buildings are strategically located between Clifton/University of Cincinnati and the Walnut

Hills City Center where there has been significant construction of office and multi-family projects. Potential uses include office, multi-family, educational facilities, cultural services and nonprofit organizations. The building has been very well maintained.