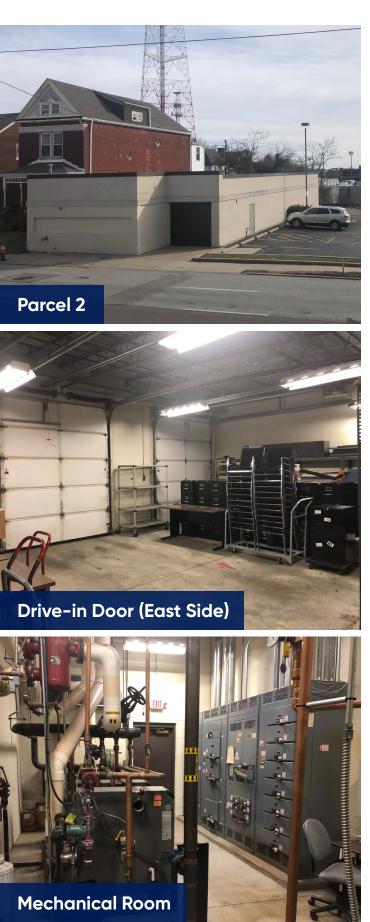

#### **Overview**

Cresa is offering the sale or lease of two buildings (parcels) located at 440 E McMillan Street. The primary location (Parcel 1) is 61,240 SF and is currently being used for educational purposes. The secondary building (Parcel 2) is 3,504 SF and is currently being used for maintenance and storage (not For Sale or Lease separately).

#### **Features**

- Mix between hard wall offices and open space
- Large executive conference room
- Multiple meeting rooms
- Break room with kitchenette
- Two drive-in doors for deliveries

#### **Recent Capital Improvements**

- Boiler (2012)
- New trim and paint on building exterior
- New gutters and downspouts
- Three new exterior doors
- New roof on tower
- All parking lot lights updated to LED
- All exterior building security lights updated to LED
- New HVAC 70-ton Condensing Unit on rooftop
- New domestic hot water heater
- New exhaust fan
- Parking lot wall was reinforcement
- Annual preventative maintenance conducted on roof
- Elevator was refurbished