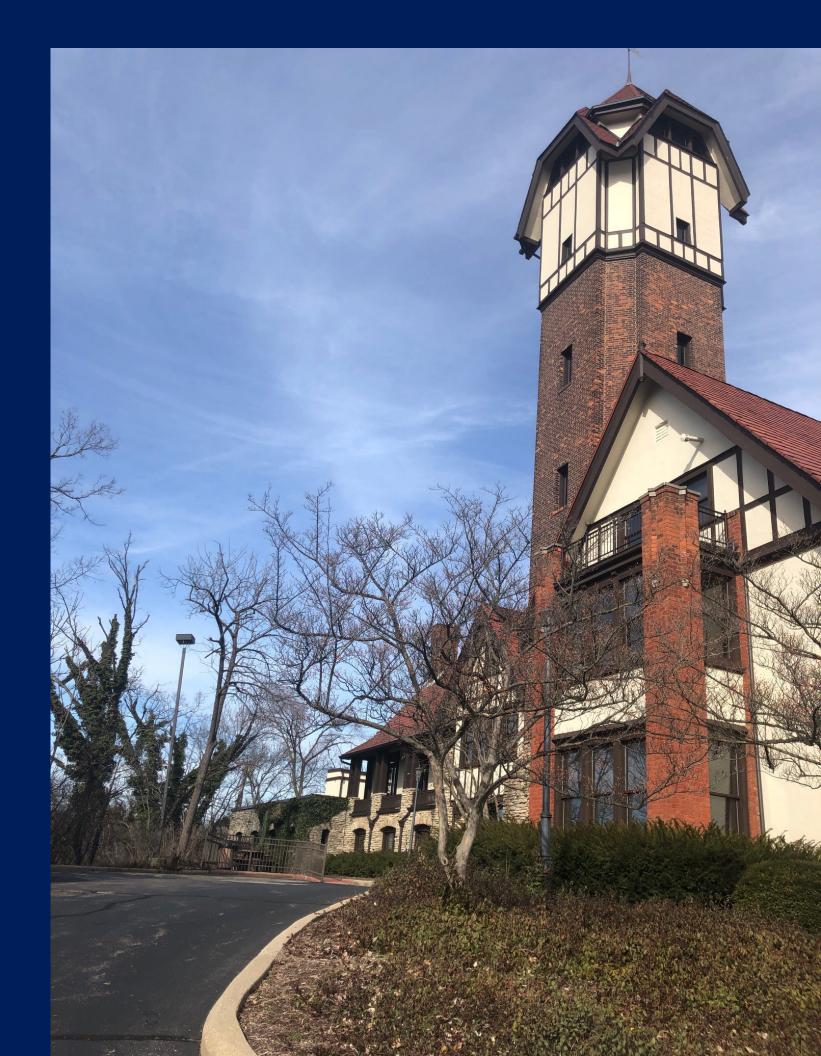

#### **Overview**

Cresa is offering the sale or lease of two buildings (parcels) located at 440 E McMillan Street. The primary location (Parcel 1) is 61,240 SF and is currently being used for educational purposes. The secondary building (Parcel 2) is 3,504 SF and is currently being used for maintenance and storage (not For Sale or Lease separately).

These buildings are strategically located between Clifton/University of Cincinnati and the Walnut

Hills City Center where there has been significant construction of office and multi-family projects. Potential uses include office, multi-family, educational facilities, cultural services and nonprofit organizations. The building has been very well maintained.

#### **Recent Capital Improvements**

- Boiler (2012)
- New trim and paint on building exterior
- New gutters and downspouts
- Three new exterior doors
- New roof on tower
- All parking lot lights updated to LED
- All exterior building security lights updated to LED
- New HVAC 70-ton Condensing Unit on rooftop
- New domestic hot water heater
- New exhaust fan
- Parking lot wall was reinforcement
- Annual preventative maintenance conducted on roof
- Elevator was refurbished