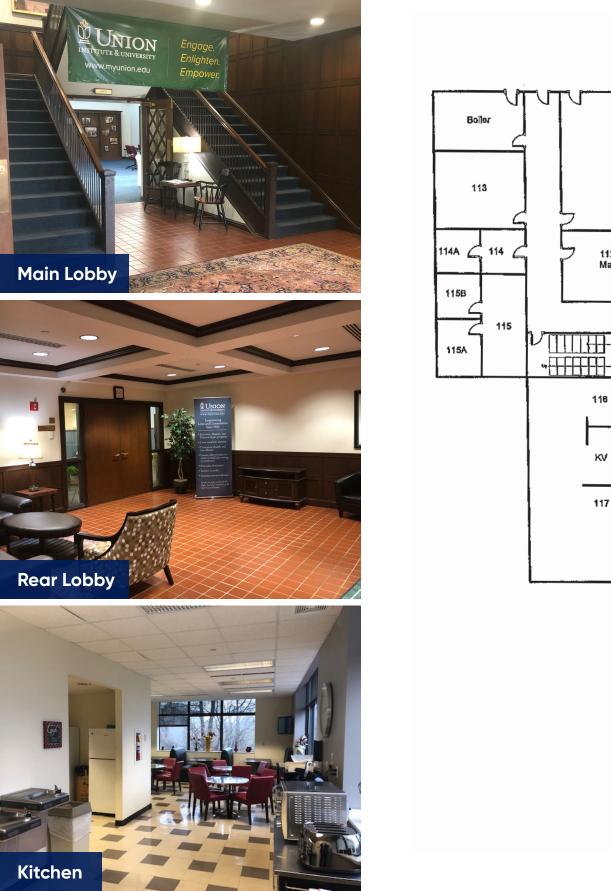

**OPEX:** \$3.25/SF (Parcel 1 only)

Availability: Negotiable

### **Executive Summary**

#### **Features**

- Mix between hard wall offices and open space
- Large executive conference room
- Multiple meeting rooms
- Break room with kitchenette
- Two drive-in doors for deliveries

#### **Recent Capital Improvements**

- Boiler (2012)
- New trim and paint on building exterior
- New gutters and downspouts
- Three new exterior doors
- New roof on tower
- All parking lot lights updated to LED
- All exterior building security lights updated to LED
- New HVAC 70-ton Condensing Unit on rooftop
- New domestic hot water heater
- New exhaust fan
- Parking lot wall was reinforcement
- Annual preventative maintenance conducted on roof
- Elevator was refurbished



### cresa

## Floor Plan: 1st Floor





### cresa

## Floor Plan: 2nd Floor





#### cresa

## Floor Plan: 3rd Floor







# cresa



Alon Piker 513.543.7373 mobile apiker@cresa.com



Zach Johnson 513.594.6873 mobile zjohnson@cresa.com

#### cresa.com/cincinnati

Cresa © 2020. All rights reserved. The information contained in this document has been obtained from sources believed reliable. While Cresa does not doubt its accuracy, Cresa has not verified it and makes no guarantee, warranty, or representation about it. It is your responsibility to independently confirm its accuracy and completeness. Any projections, opinions, assumptions or estimates used are for example only and do not represent the current or future performance of the property. The value of this transaction to you depends on tax and other factors which shou