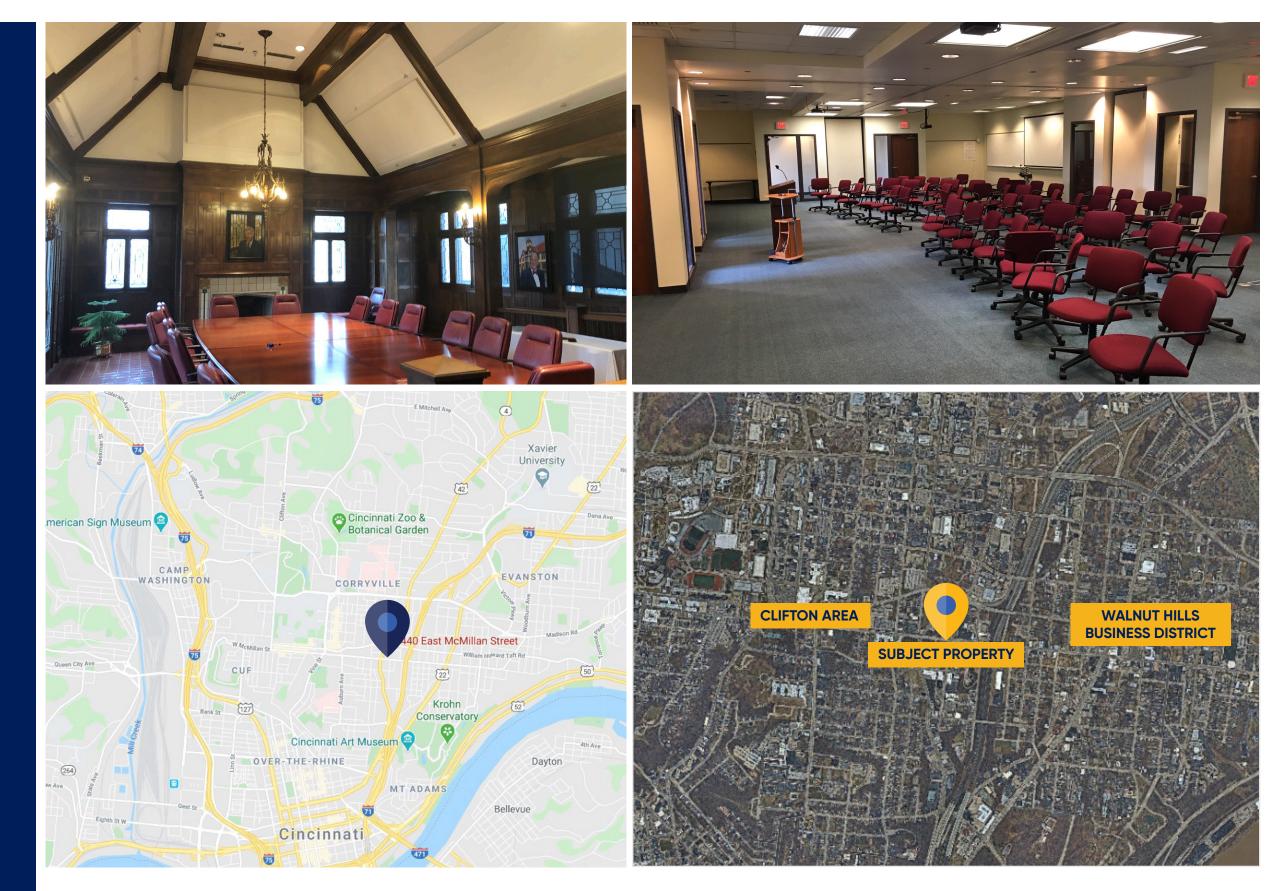

#### **Features**

- Mix between hard wall offices and open space
- Large executive conference room
- Multiple meeting rooms
- Break room with kitchenette
- Two drive-in doors for deliveries

These buildings are strategically located between Clifton/University of Cincinnati and the Walnut

Hills City Center where there has been significant construction of office and multi-family projects. Potential uses include office, multi-family, educational facilities, cultural services and nonprofit organizations. The building has been very well maintained.