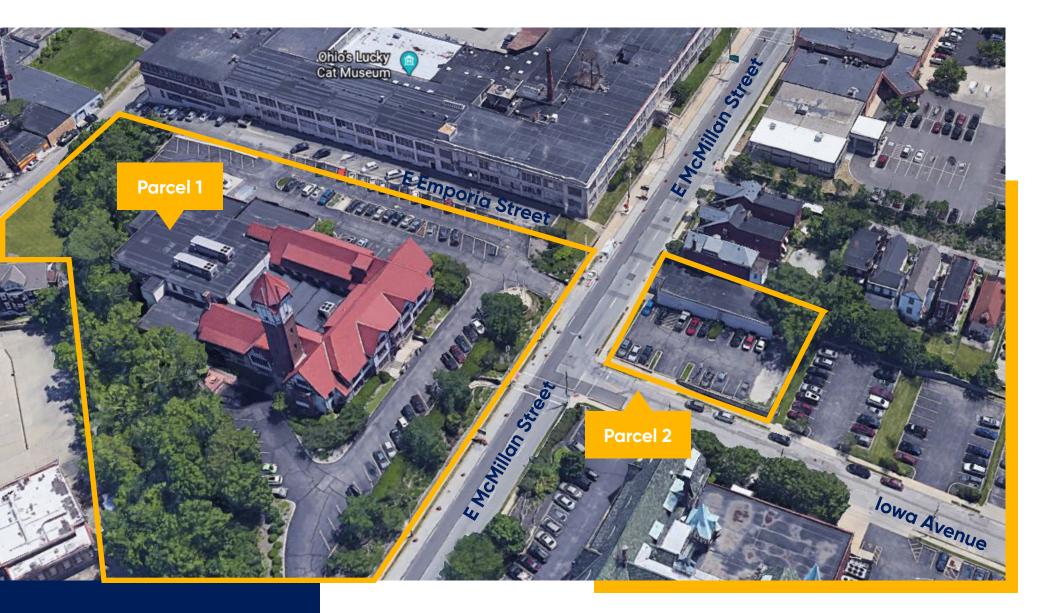

#### **Overview**

Cresa is offering the sale or lease of two buildings (parcels) located at 440 E McMillan Street. The primary location (Parcel 1) is 61,240 SF and is currently being used for educational purposes. The secondary building (Parcel 2) is 3,504 SF and is currently being used for maintenance and storage (not For Sale or Lease separately).

These buildings are strategically located between Clifton/University of Cincinnati and the Walnut

Hills City Center where there has been significant construction of office and multi-family projects. Potential uses include office, multi-family, educational facilities, cultural services and nonprofit organizations. The building has been very well maintained.