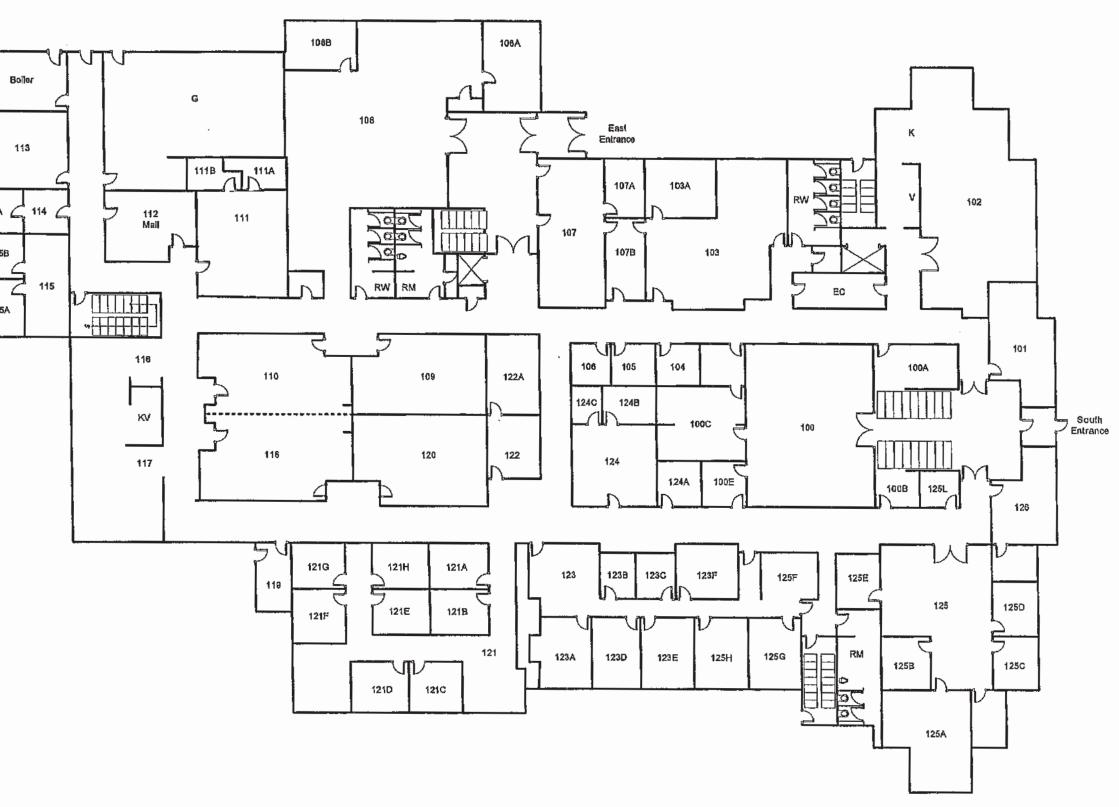

OPEX:** \$3.25/SF (Parcel 1 only)

Availability: Negotiable

### **Executive Summary**

#### **Features**

- Mix between hard wall offices and open space
- Large executive conference room
- Multiple meeting rooms
- Break room with kitchenette
- Two drive-in doors for deliveries

#### **Recent Capital Improvements**

- Boiler (2012)
- New trim and paint on building exterior
- New gutters and downspouts
- Three new exterior doors
- New roof on tower
- All parking lot lights updated to LED
- All exterior building security lights updated to LED
- New HVAC 70-ton Condensing Unit on rooftop
- New domestic hot water heater
- New exhaust fan
- Parking lot wall was reinforcement
- Annual preventative maintenance conducted on roof
- Elevator was refurbished



### cresa

## Floor Plan: 1st Floor





### cresa

## Floor Plan: 2nd Floor





#### cresa

## Floor Plan: 3rd Floor







# cresa



Alon Piker 513.543.7373 mobile apiker@cresa.com



Zach Johnson 513.594.6873 mobile zjohnson@cresa.com

#### cresa.com/cincinnati

Cresa © 2020. All rights reserved. The information contained in this document has been obtained from sources believed reliable. While Cresa does not doubt its accuracy, Cresa has not verified it and makes no guarantee, warranty, or representation about it. It is your responsibility to independently confirm its accuracy and completeness. Any projections, opinions, assumptions or estimates used are for example only and do not represent the current or future performance of the property. The value of this transaction to you depends on tax and other factors which should