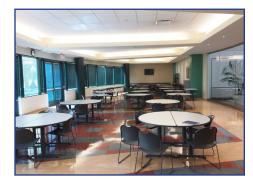

#### **Features**

- 2 blocks from Route 59 Metra Station
- **Emergency generator**
- Furniture can be made available
- Full-service cafeteria
- Park-like setting
- 12ft ceilings
- Institutional ownership