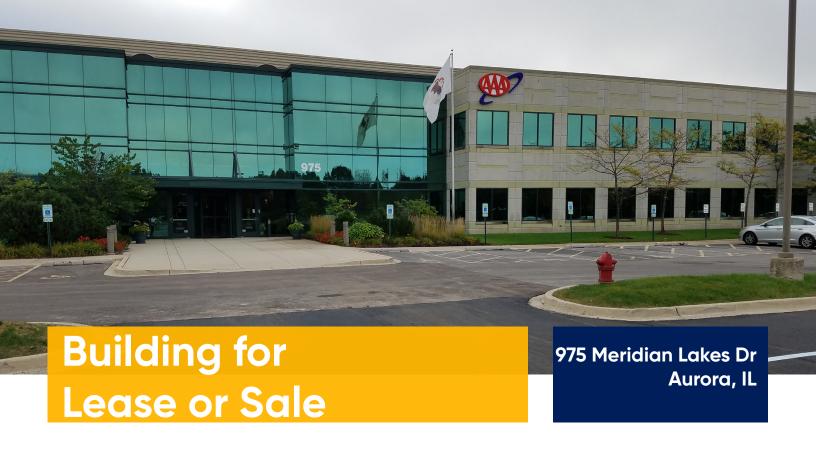

# **Space Profile**

**Premises** 74,300 SF **Availability Immediate** 

**Submarket** Western East/West Corridor

2001 **Built** 

6:1,000 Ratio **Parking Asking Price Purchase** \$5,750,000

**Asking Price Rental** 

\$12.00 psf Rate

**Taxes** \$2.78 psf (current) **Operating Expenses** \$5.38 psf (current)

#### **Features**

- 2 blocks from Route 59 Metra Station
- **Emergency generator**
- Furniture can be made available
- Full-service cafeteria
- Park-like setting
- 12ft ceilings
- Institutional ownership