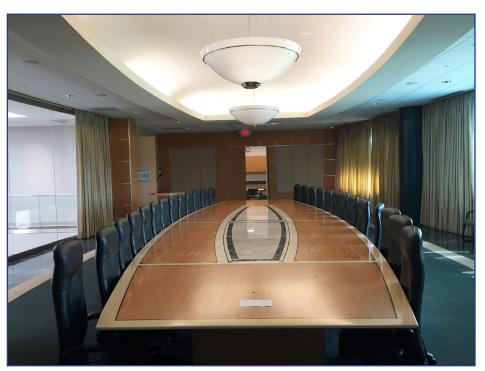

#### **Features**

- 2 blocks from Route 59 Metra Station
- **Emergency generator**
- Furniture can be made available
- Full-service cafeteria
- Park-like setting
- 12ft ceilings
- Institutional ownership