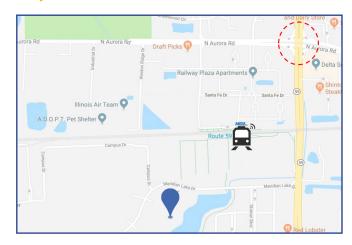

# **Space Profile**

**Premises** 74,300 SF **Availability Immediate** 

**Submarket** Western East/West Corridor

2001 **Built** 

6:1,000 Ratio **Parking Asking Price Purchase** \$5,750,000

**Asking Price Rental** 

\$12.00 psf Rate

**Taxes** \$2.78 psf (current) **Operating Expenses** \$5.38 psf (current)

#### **Features**

- 2 blocks from Route 59 Metra Station
- **Emergency generator**
- Furniture can be made available
- Full-service cafeteria
- Park-like setting
- 12ft ceilings
- Institutional ownership

# Map



# For More Information

# Cresa

150 N Wacker Dr Suite 2900 Chicago, IL 60606 cresa.com/chicago



**Mark Montana** 312.376.4108 mmontana@cresa.com





















# **For More Information**

Cresa 150 N Wacker Dr Suite 2900 Chicago, IL 60606 cresa.com/chicago

Mark Montana 312.376.4108 mmontana@cresa.com





1st Floor



### 2nd Floor



### **For More Information**

Cresa

150 N Wacker Dr Suite 2900 Chicago, IL 60606 cresa.com/chicago

Mark Montana 312.376.4108 mmontana@cresa.com





**Site Plan** 



# **For More Information**

Cresa

150 N Wacker Dr Suite 2900 Chicago, IL 60606 cresa.com/chicago

**Mark Montana** 312.376.4108 mmontana@cresa.com