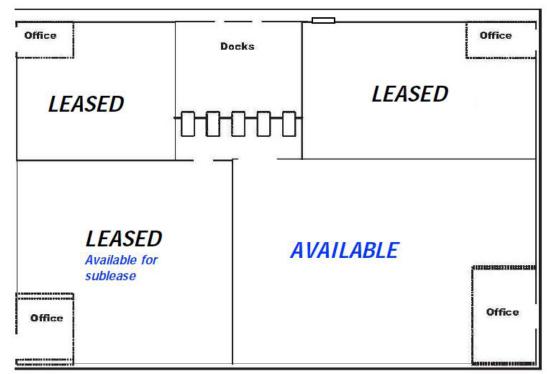

# **Space Profile**

**Premises** 58,533 SF

21,441 SF Industrial **RSF** 

3,000 SF Office

**Parking** 25+ Cars **Availability Immediate** 3-5 Years Term

### **Features**

- Great Corporate Image
- 19' Clear Height
- Five Shared Docks
- Two Drive-In Doors
- Ample Parking

### For More Information

Cresa 150 N Wacker Drive Suite 2900 Chicago, IL 60606 cresa.com/chicago



Ed Lowenbaum 312.953.4274 elowenbaum@cresa.com



Liz Spence 312.376.4133 Ispence@cresa.com







# **Floor Plan**

Available: 21,447 SF Office: 3,000 SF



# **For More Information**

Ed Lowenbaum 312.953.4274 elowenbaum@cresa.com Liz Spence 312.376.4133 lspence@cresa.com