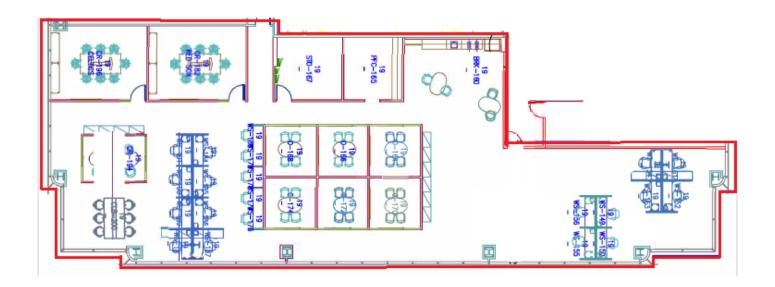

#### **Space Profile**

| Submarket   | River North                 |
|-------------|-----------------------------|
| Floor       | 19th                        |
| Available   | Immediately                 |
| RSF         | 6,026 RSF                   |
| Rental Rate | \$37.00/SF Gross + Electric |
| Term        | 2/28/2023                   |

#### **Features**

- Scenic views of the city and the river
- Strong credit Sublessor
- Open area with mixture of private offices and conference rooms; great tech space
- Building has a premier health club, two white table cloth restaurants, concierge services, conference center, parking, messenger center, and bicycle storage
- Kitchen
- Building awarded LEED certification at platinum level by U.S. Green Building Council