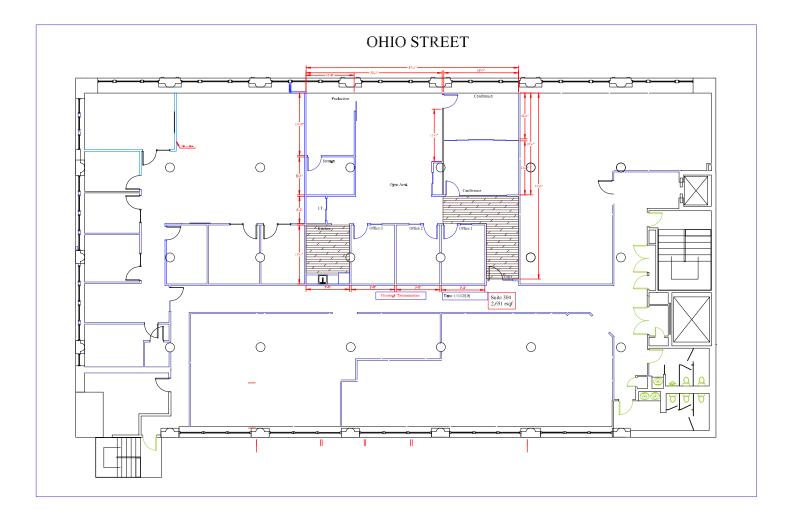

### Sublease Profile

| Premises      | Suite 304          |
|---------------|--------------------|
| RSF           | 2,651              |
| Rental Rate   | Negotiable         |
| Commencement  | 30 days            |
| Sublease Term | Through 4/30/23    |
| FF&E          | May be included    |
| Submarket     | North Michigan Ave |
| Built         | 1917; Reno 2000    |