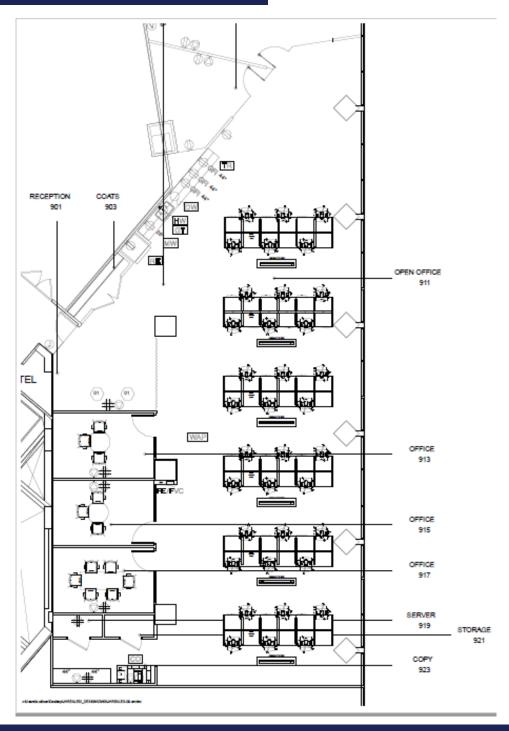

### **Space Profile:**

Premises Suite 975

**RSF** 4,600 RSF

Rental Rate Negotiable

**Term** Through 6/30/2022

**Immediate** 

**Building Class** A

**Availability** 

### **Features:**

- Banking
- Commuter Rail
- Conferencing Facility
- Fitness Center
- Property Manager on Site
- Signage
- Waterfront

Sublease

Contact: