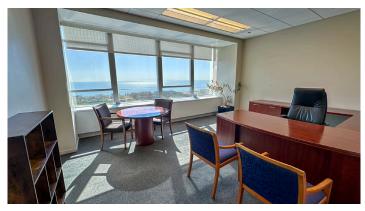

- Full floor presence with prominent elevator identity
- · Spacious & welcoming reception area
- Outstanding views of Millennium Park and Lake Michigan
- Wellness room with sink and refrigerator
- Executive bathroom & kitchenette
- Fully equipped community café
- Generous work room with extra storage and power