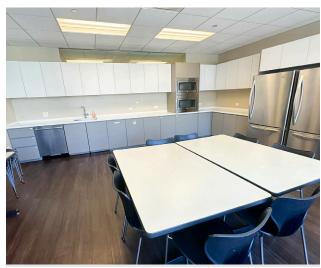

- Full floor presence with prominent elevator identity
- · Spacious & welcoming reception area
- Outstanding views of Millennium Park and Lake Michigan
- Wellness room with sink and refrigerator
- Executive bathroom & kitchenette
- Fully equipped community café
- Generous work room with extra storage and power