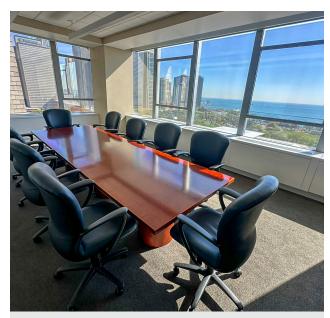

- Full floor presence with prominent elevator identity
- · Spacious & welcoming reception area
- Outstanding views of Millennium Park and Lake Michigan
- Wellness room with sink and refrigerator
- Executive bathroom & kitchenette
- Fully equipped community café
- Generous work room with extra storage and power

### **Space notes:**

- 55 Workstations
- 4 Executive offices
- 10 Standard offices
- 1 Boardroom
- 3 Medium (8-10 people) conference rooms