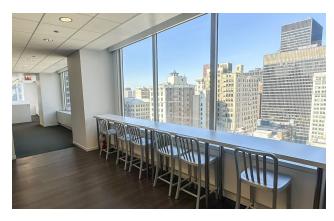

- Full floor presence with prominent elevator identity
- · Spacious & welcoming reception area
- Outstanding views of Millennium Park and Lake Michigan
- Wellness room with sink and refrigerator
- Executive bathroom & kitchenette
- Fully equipped community café
- Generous work room with extra storage and power