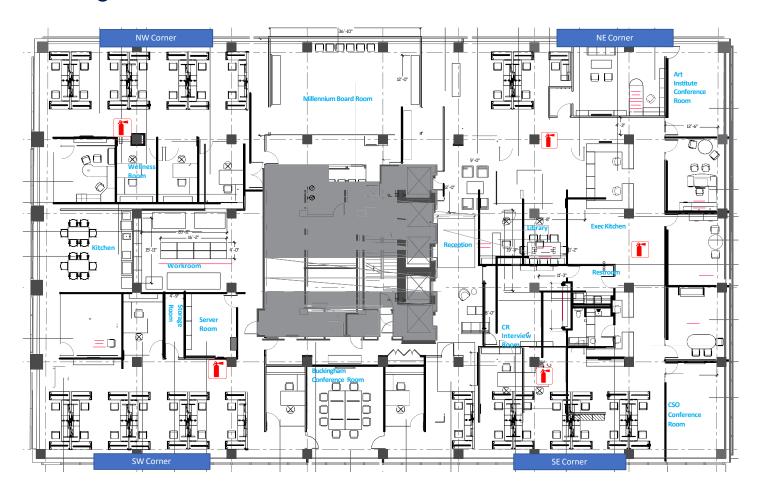

#### **Overview**

| Building:    | Borg-Warner Building    |
|--------------|-------------------------|
| Premises:    | 21st Floor - 18,017 SF  |
| Term:        | Through March 31, 2027  |
| Available:   | Immediate               |
| Rental Rate: | Aggressively negotiable |
| Furniture:   | Fully furnished         |

### **Space notes:**

- 55 Workstations
- 4 Executive offices
- 10 Standard offices
- 1 Boardroom
- 3 Medium (8-10 people) conference rooms