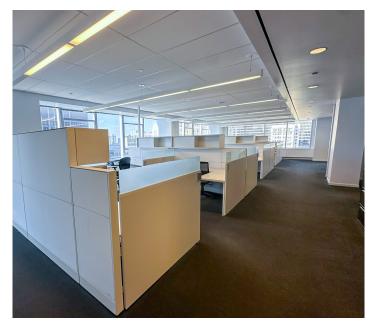

### **Space notes:**

- 55 Workstations
- 4 Executive offices
- 10 Standard offices
- 1 Boardroom
- 3 Medium (8-10 people) conference rooms