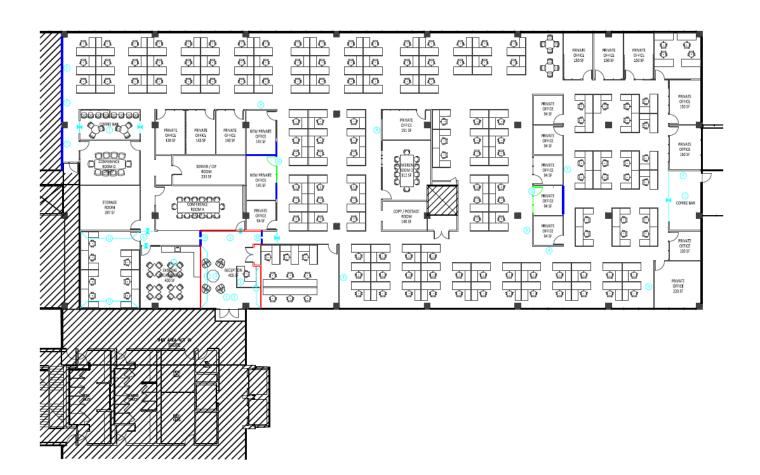

## **Floor Plan**

1501 E. Woodfield Rd, Suite 400-E

### **Space Features:**

- 20 Private Offices
- 132 Workstations
- 3 Conference Rooms