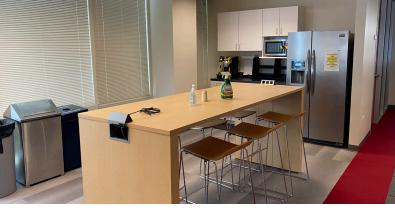

#### **Features:**

- New Furniture Available
- Highly Functional Space
- Light-Filled Atrium
- State-of-the-art Conferencing Facility
- Parking Garage with Connected Pedway and Heated Executive Parking
- Full-Service Health Club Managed by Midtown Fitness
- Indoor/Outdoor Tenant Lounge, Game Room and Variety of Dining Options

### **Space Features:**

- 20 Private Offices
- 132 Workstations
- 3 Conference Rooms