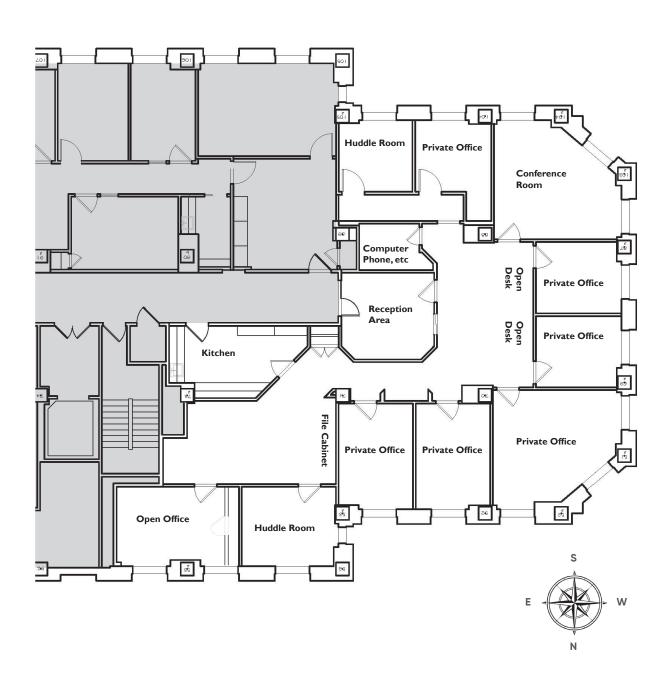

### **Space Profile**

**Availability** 

**Premises** Suite 4050 **RSF** 3,847 RSF **Rental Rate** Negotiable Fully furnished **Furniture** 

**Immediately Term** Through 8/1/2023 (Expiration)

**Submarket** Central Loop

Built 1934: Renovated 2013

Mostly private office, w/ kitchen, Layout

conference room, mail/printer room, and side door entrance