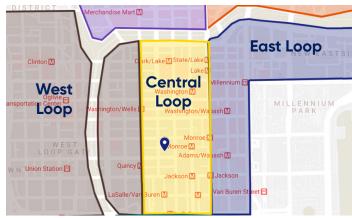

# 135 S LaSalle Chicago, IL

### **COVID - Ready** Sublease In The **Central Loop**



### **Space Profile**

**Availability** 

**Premises** Suite 4050 **RSF** 3,847 RSF **Rental Rate** Negotiable Fully furnished **Furniture** 

**Immediately Term** Through 8/1/2023 (Expiration)

**Submarket** Central Loop

Built 1934: Renovated 2013

Mostly private office, w/ kitchen, Layout

conference room, mail/printer room, and side door entrance

#### Map



#### For More Information



Michael Neff 312.376.4115 mneff@cresa.com



Michael Heaney 312.376.4103 mheaney@cresa.com

Even though obtained from sources deemed reliable, no warranty or representation, express or implied, is made as to the accuracy of the information herein, and it is subject to errors, omissions, change of price, rental or other conditions, withdrawal without notice, and to any special listing conditions imposed by our principals.



150 N Wacker Suite 2900 Chicago, IL 60606



## 135 S LaSalle Chicago, IL

Suite 4050 | 3,847 RSF



#### **For More Information**

Cresa 150 N Wacker Suite 2900 Chicago, IL cresa.com/chicago



















For More Information Cresa 150 N Wacker Suite 2900

Chicago, IL

cresa.com/chicago





Michael Neff 312.376.4115 mneff@cresa.com