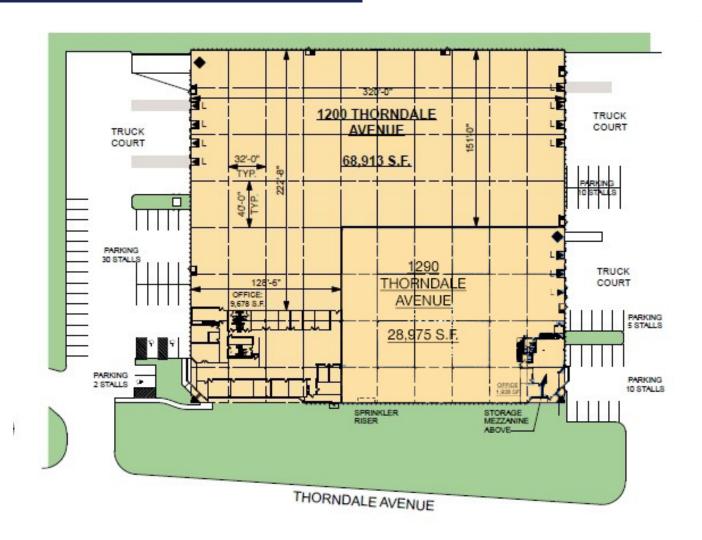

### **Space Profile:**

Premises 1st Floor

**RSF** 97,888 RSF

Office Space 9,600/1,928 SF; Divisible down to

28,000 SF

Rental Rate \$4.95nnn

Availability Immediate

**Lease Expires** 6/30/2023

**Built** 1979

Parking Ratio of 0.46/1,000 SF

Docks 12 ext.

Drive Ins 1 tot.

#### **Features:**

Cross Dock