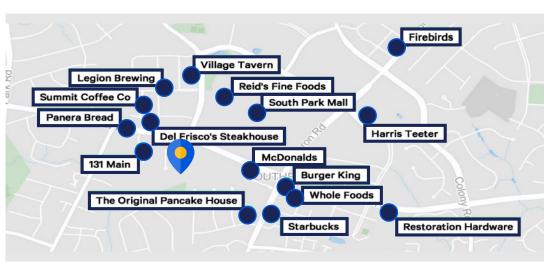

### **SouthPark Towers I**

6100 Fairview Road Charlotte, NC 28210

### SouthPark Towers I

6100 Fairview Road | Charlotte, NC 28210