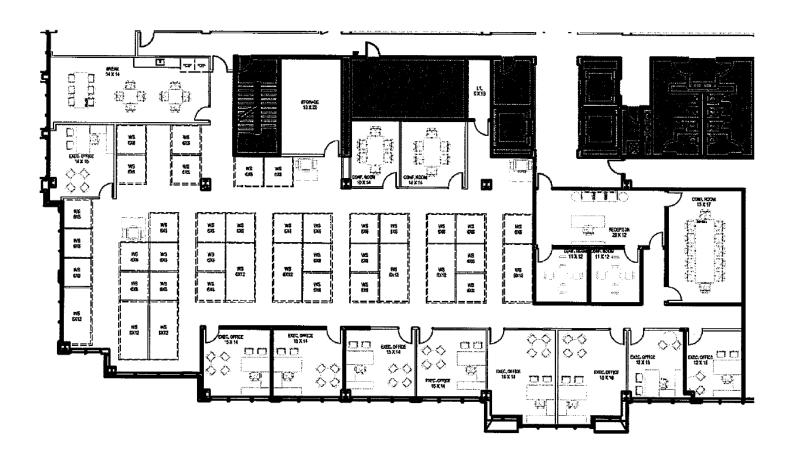

2815 Coliseum Centre Drive Charlotte, NC 28217

#### **Overview**

Premises Suite 400

RSF 9,910 SF

LED 11/30/2024

Availability Immediately

Rental Rate Please call for pricing

Amenities Onsite conferencing, gym

Building Class A
Submarket Airport

Parking 6.00/1,000 SF, including

200 surface spaces



#### **Contact**



Zach McLaren 704.965.6308 zmclaren@cresa.com



Christianna Williams 980.217.4273 cfwilliams@cresa.com

#### **Features**

- Double door entry off the lobby
- Corner suite with floor-to-ceiling windows and high-end finishes
- Modern, high-end furniture in place
- Easy access to interstates and restaurants





## **Six Coliseum Centre**

2815 Coliseum Centre Drive













## Floor Plan

**Suite 400** 9,910 SF

### Six Coliseum Centre

2815 Coliseum Centre Drive