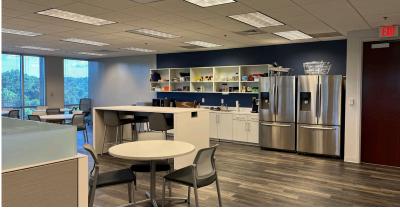

#### **Features**

- Double door entry off the lobby
- Corner suite with floor-to-ceiling windows and high-end finishes
- Modern, high-end furniture in place
- Easy access to interstates and restaurants